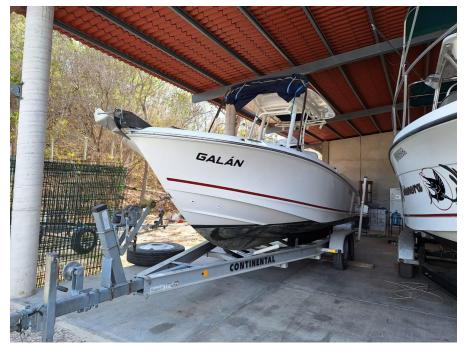

## 2018 Boston Whaler 230 Outrage @ Huatulco

**LOA:** 23' (7.01m) **Beam:** 8' 6" (2.59m)

**Tonnage:** 0.00

Speed:

Flag: Mexicana

**Location:** Puerto Escondido,

Oaxaca Mexico

**VAT Paid:** 

Delivery/Model 2018

Year:

Model: 230 Outrage

**Builder:** BOSTON WHALER

Type: Boats

Center Console

Fuel Cap: 110 Gal Water Cap: 20 Gal

**Engines:** 2x, Mercury, 150 CXL

## Additional Specifications For 2018 Boston Whaler 230 Outrage @ Huatulco:

**LOA:** 23' (7.01m) **Delivery/Model** 2018

**Beam:** 8' 6" (2.59m) **Year:** 

110 Gal

Min Draft: 1' 7" (0.48m) Year Built: 2018

Hull Material: Fiberglass Builder: BOSTON WHALER

Range At Cruise Model: 230 Outrage

Speed: Type: Boats Center Console

Range At Max Top: Hardtop

Speed: Engines: 150 HP,Twin, 2018, Outboard,

Gas/Petrol, Mercury, 150 CXL