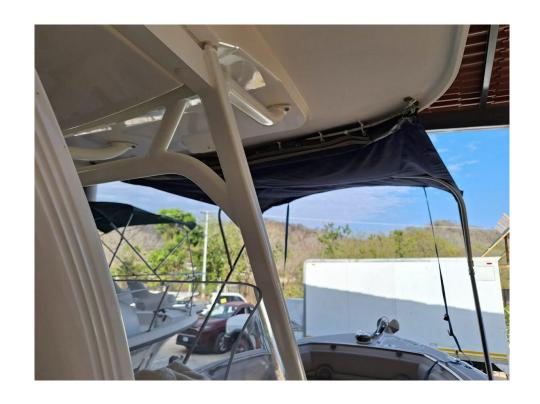

## 2018 Boston Whaler 230 Outrage @ Huatulco

**LOA:** 23' (7.01m) **Beam:** 8' 6" (2.59m)

**Tonnage:** 0.00

Speed:

Flag: Mexicana

**Location:** Puerto Escondido,

Oaxaca Mexico

**VAT Paid:** 

Delivery/Model 2018

Year:

Model: 230 Outrage

**Builder:** BOSTON WHALER

Type: Boats

Center Console

Fuel Cap: 110 Gal Water Cap: 20 Gal

**Engines:** 2x, Mercury, 150 CXL

## Additional Specifications For 2018 Boston Whaler 230 Outrage @ Huatulco:

**LOA:** 23' (7.01m) **Delivery/Model** 2018

**Beam:** 8' 6" (2.59m) **Year:** 

110 Gal

Min Draft: 1' 7" (0.48m) Year Built: 2018

Hull Material: Fiberglass Builder: BOSTON WHALER

Range At Cruise Model: 230 Outrage

Speed: Type: Boats Center Console

Range At Max Top: Hardtop

Speed: Engines: 150 HP,Twin, 2018, Outboard,

Gas/Petrol, Mercury, 150 CXL