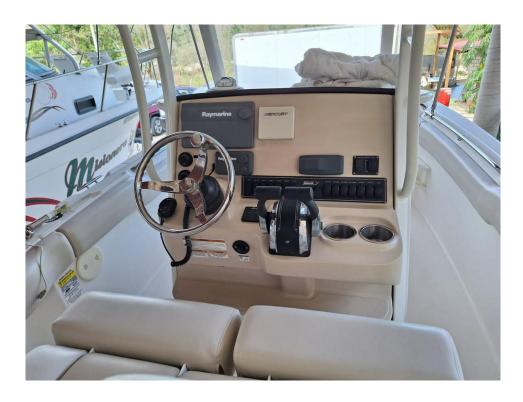

## Additional Specifications For 2018 Boston Whaler 230 Outrage @ Huatulco:

**LOA:** 23' (7.01m) **Delivery/Model** 2018

**Beam:** 8' 6" (2.59m) **Year:** 

110 Gal

Min Draft: 1' 7" (0.48m) Year Built: 2018

Hull Material: Fiberglass Builder: BOSTON WHALER

Range At Cruise Model: 230 Outrage

Speed: Type: Boats Center Console

Range At Max Top: Hardtop

Speed: Engines: 150 HP,Twin, 2018, Outboard,

Gas/Petrol, Mercury, 150 CXL

Verado, 846hrs / 846hrs

Flag: Mexicana Heads: 1

Location: Puerto Escondido, Oaxaca Mexico Captain Cabin: No

Price: \$85,000 USD Classifications: MCA: ISM:

Generated On 11/21/2024 7:48 AM by

**Fuel Capacity:** 