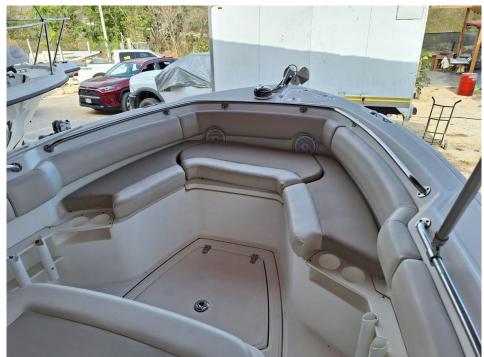

## 2018 Boston Whaler 230 Outrage @ Huatulco

**LOA:** 23' (7.01m) **Beam:** 8' 6" (2.59m)

**Tonnage:** 0.00

Speed:

Flag: Mexicana

**Location:** Puerto Escondido,

Oaxaca Mexico

**VAT Paid:** 

Delivery/Model 2018

Year:

Model: 230 Outrage

**Builder:** BOSTON WHALER

Type: Boats

Center Console

Fuel Cap: 110 Gal Water Cap: 20 Gal

**Engines:** 2x, Mercury, 150 CXL

## Additional Specifications For 2018 Boston Whaler 230 Outrage @ Huatulco:

**LOA:** 23' (7.01m) **Delivery/Model** 2018

**Beam:** 8' 6" (2.59m) **Year:** 

110 Gal

Min Draft: 1' 7" (0.48m) Year Built: 2018

Hull Material: Fiberglass Builder: BOSTON WHALER

Range At Cruise Model: 230 Outrage

Speed: Type: Boats Center Console

Range At Max Top: Hardtop

Speed: Engines: 150 HP,Twin, 2018, Outboard,

Gas/Petrol, Mercury, 150 CXL