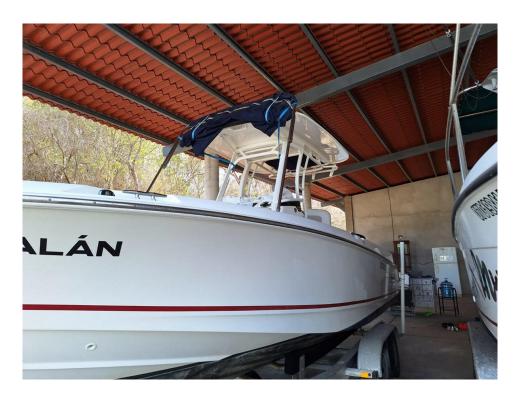

## 2018 Boston Whaler 230 Outrage @ Huatulco

**LOA:** 23' (7.01m) **Beam:** 8' 6" (2.59m)

**Tonnage:** 0.00

Speed:

Flag: Mexicana

**Location:** Puerto Escondido,

Oaxaca Mexico

**VAT Paid:** 

Delivery/Model 2018

Year:

Model: 230 Outrage

**Builder:** BOSTON WHALER

Type: Boats

Center Console

Fuel Cap: 110 Gal Water Cap: 20 Gal

**Engines:** 2x, Mercury, 150 CXL

## Additional Specifications For 2018 Boston Whaler 230 Outrage @ Huatulco:

**LOA:** 23' (7.01m) **Delivery/Model** 2018

**Beam:** 8' 6" (2.59m) **Year:** 

110 Gal

Min Draft: 1' 7" (0.48m) Year Built: 2018

Hull Material: Fiberglass Builder: BOSTON WHALER

Range At Cruise Model: 230 Outrage

Speed: Type: Boats Center Console

Range At Max Top: Hardtop

Speed: Engines: 150 HP,Twin, 2018, Outboard,

Gas/Petrol, Mercury, 150 CXL