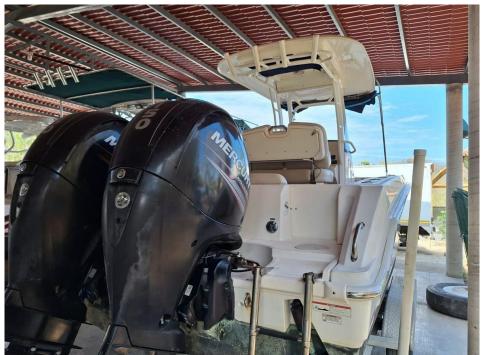

Delivery/Model 2018

Year:

Model: 230 Outrage

**Builder:** BOSTON WHALER

Type: Boats

Center Console

Fuel Cap: 110 Gal Water Cap: 20 Gal

**Engines:** 2x, Mercury, 150 CXL

Verado, 150 HP

**Price:** \$85,000 USD

Generated On 11/21/2024 7:48 AM by

Hull Material: Fiberglass Builder: BOSTON WHALER

Range At Cruise Model: 230 Outrage

Speed: Type: Boats Center Console

Range At Max Top: Hardtop

Speed: Engines: 150 HP,Twin, 2018, Outboard,

Gas/Petrol, Mercury, 150 CXL

Verado, 846hrs / 846hrs

Flag: Mexicana Heads: 1

Location: Puerto Escondido, Oaxaca Mexico Captain Cabin: No

Price: \$85,000 USD Classifications: MCA: ISM:

Generated On 11/21/2024 7:48 AM by

**Fuel Capacity:** 