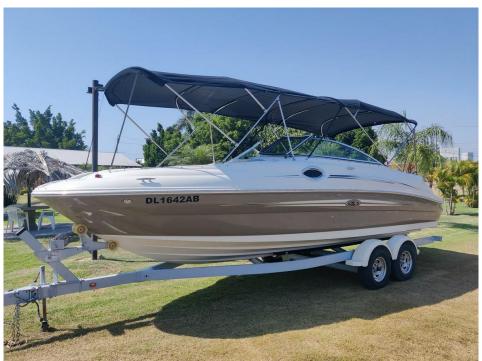

## 2008 Sea Ray 240 Sundeck @ Tequesquitengo

**LOA:** 26' (7.92m) **Beam:** 8' 6" (2.59m)

**Max Draft:** 3' 6" (1.04m)

**Tonnage:** 0.00

Speed:

**Location:** Tequesquitengo, Morelos

Mexico

**VAT Paid:** 

Delivery/Model 2008

Year:

Model: 240 Sundeck
Builder: SEA RAY

Type: Boats

Bow Rider

**Fuel Cap:** 65 Gal **Water Cap:** 20 Gal

**Engines:** 1x, Mercruiser, 5.0L MPI,

260 HP

## Additional Specifications For 2008 Sea Ray 240 Sundeck @ Tequesquitengo:

**LOA:** 26' (7.92m) **Delivery/Model** 2008

**Beam:** 8' 6" (2.59m) **Year:** 

Min Draft:2' 1" (0.64m)Year Built:2008Max Draft:3' 6" (1.04m)Builder:SEA RAYHull Material:FiberglassModel:240 SundeckRange At CruiseType:Boats Bow Rider

Speed: Top: Bimini Top

Range At Max Engines: 260 HP, Single, 2008, I/O,

Gas/Petrol, Mercruiser, 5.0L MPI,

280hrs

Fuel Capacity: 65 Gal

Water Capacity: 20 Gal

Heads: 1

Location: Tequesquitengo, Morelos Mexico Captain Cabin: No