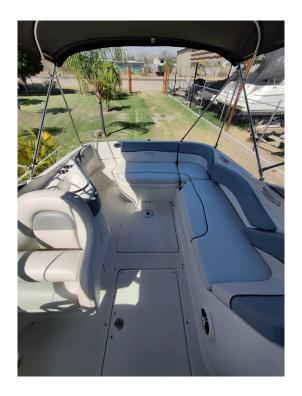

## 2008 Sea Ray 240 Sundeck @ Tequesquitengo

**LOA:** 26' (7.92m) **Beam:** 8' 6" (2.59m)

**Max Draft:** 3' 6" (1.04m)

**Tonnage:** 0.00

Speed:

**Location:** Tequesquitengo, Morelos

Mexico

**VAT Paid:** 

Delivery/Model 2008

Year:

Model: 240 Sundeck
Builder: SEA RAY

Type: Boats

Bow Rider

**Fuel Cap:** 65 Gal **Water Cap:** 20 Gal

**Engines:** 1x, Mercruiser, 5.0L MPI,

260 HP

## Additional Specifications For 2008 Sea Ray 240 Sundeck @ Tequesquitengo:

**LOA:** 26' (7.92m) **Delivery/Model** 2008

**Beam:** 8' 6" (2.59m) **Year:** 

Min Draft:2' 1" (0.64m)Year Built:2008Max Draft:3' 6" (1.04m)Builder:SEA RAYHull Material:FiberglassModel:240 SundeckRange At CruiseType:Boats Bow Rider

Speed: Top: Bimini Top

Range At Max Engines: 260 HP, Single, 2008, I/O,

Gas/Petrol, Mercruiser, 5.0L MPI,

280hrs

Fuel Capacity: 65 Gal

Water Capacity: 20 Gal

Heads: 1

Location: Tequesquitengo, Morelos Mexico Captain Cabin: No