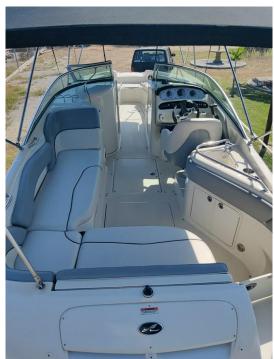

## 2008 Sea Ray 240 Sundeck @ Tequesquitengo

**LOA:** 26' (7.92m) **Beam:** 8' 6" (2.59m)

**Max Draft:** 3' 6" (1.04m)

**Tonnage:** 0.00

Speed:

**Location:** Tequesquitengo, Morelos

Mexico

**VAT Paid:** 

Delivery/Model 2008

Year:

Model: 240 Sundeck
Builder: SEA RAY

Type: Boats

Bow Rider

**Fuel Cap:** 65 Gal **Water Cap:** 20 Gal

**Engines:** 1x, Mercruiser, 5.0L MPI,

260 HP

## Additional Specifications For 2008 Sea Ray 240 Sundeck @ Tequesquitengo:

**LOA:** 26' (7.92m) **Delivery/Model** 2008

**Beam:** 8' 6" (2.59m) **Year:** 

Min Draft:2' 1" (0.64m)Year Built:2008Max Draft:3' 6" (1.04m)Builder:SEA RAYHull Material:FiberglassModel:240 SundeckRange At CruiseType:Boats Bow Rider

Speed: Top: Bimini Top

Range At Max Engines: 260 HP, Single, 2008, I/O,

Gas/Petrol, Mercruiser, 5.0L MPI,

280hrs

Fuel Capacity: 65 Gal

Water Capacity: 20 Gal

Heads: 1

Location: Tequesquitengo, Morelos Mexico Captain Cabin: No