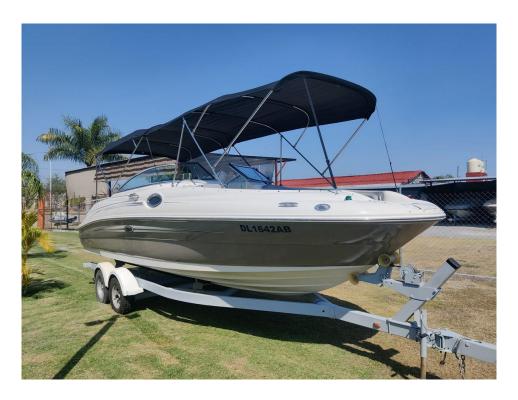

## 2008 Sea Ray 240 Sundeck @ Tequesquitengo

**LOA:** 26' (7.92m) **Beam:** 8' 6" (2.59m)

**Max Draft:** 3' 6" (1.04m)

**Tonnage:** 0.00

Speed:

**Location:** Tequesquitengo, Morelos

Mexico

**VAT Paid:** 

Delivery/Model 2008

Year:

Model: 240 Sundeck
Builder: SEA RAY

Type: Boats

Bow Rider

**Fuel Cap:** 65 Gal **Water Cap:** 20 Gal

**Engines:** 1x, Mercruiser, 5.0L MPI,

260 HP

## Additional Specifications For 2008 Sea Ray 240 Sundeck @ Tequesquitengo:

**LOA:** 26' (7.92m) **Delivery/Model** 2008

**Beam:** 8' 6" (2.59m) **Year:** 

Min Draft:2' 1" (0.64m)Year Built:2008Max Draft:3' 6" (1.04m)Builder:SEA RAYHull Material:FiberglassModel:240 SundeckRange At CruiseType:Boats Bow Rider

Speed: Top: Bimini Top

Range At Max Engines: 260 HP, Single, 2008, I/O,

Gas/Petrol, Mercruiser, 5.0L MPI,

280hrs

Fuel Capacity: 65 Gal

Water Capacity: 20 Gal

Heads: 1

Location: Tequesquitengo, Morelos Mexico Captain Cabin: No