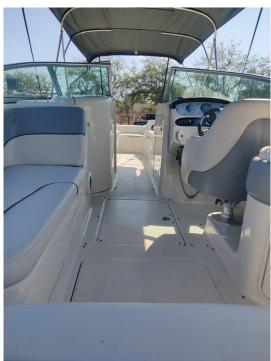

## 2008 Sea Ray 240 Sundeck @ Tequesquitengo

**LOA:** 26' (7.92m) **Beam:** 8' 6" (2.59m)

**Max Draft:** 3' 6" (1.04m)

**Tonnage:** 0.00

Speed:

**Location:** Tequesquitengo, Morelos

Mexico

**VAT Paid:** 

Delivery/Model 2008

Year:

Model: 240 Sundeck
Builder: SEA RAY

Type: Boats

Bow Rider

**Fuel Cap:** 65 Gal **Water Cap:** 20 Gal

**Engines:** 1x, Mercruiser, 5.0L MPI,

260 HP

## Additional Specifications For 2008 Sea Ray 240 Sundeck @ Tequesquitengo:

**LOA:** 26' (7.92m) **Delivery/Model** 2008

**Beam:** 8' 6" (2.59m) **Year:** 

Min Draft:2' 1" (0.64m)Year Built:2008Max Draft:3' 6" (1.04m)Builder:SEA RAYHull Material:FiberglassModel:240 SundeckRange At CruiseType:Boats Bow Rider

Speed: Top: Bimini Top

Range At Max Engines: 260 HP, Single, 2008, I/O,

Gas/Petrol, Mercruiser, 5.0L MPI,

280hrs

Fuel Capacity: 65 Gal

Water Capacity: 20 Gal

Heads: 1

Location: Tequesquitengo, Morelos Mexico Captain Cabin: No