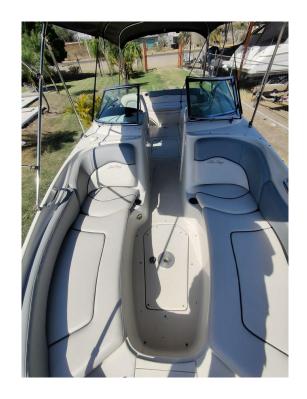

## 2008 Sea Ray 240 Sundeck @ Tequesquitengo

**LOA:** 26' (7.92m) **Beam:** 8' 6" (2.59m)

**Max Draft:** 3' 6" (1.04m)

**Tonnage:** 0.00

Speed:

**Location:** Tequesquitengo, Morelos

Mexico

**VAT Paid:** 

Delivery/Model 2008

Year:

Model: 240 Sundeck
Builder: SEA RAY

Type: Boats

Bow Rider

**Fuel Cap:** 65 Gal **Water Cap:** 20 Gal

**Engines:** 1x, Mercruiser, 5.0L MPI,

260 HP

## Additional Specifications For 2008 Sea Ray 240 Sundeck @ Tequesquitengo:

**LOA:** 26' (7.92m) **Delivery/Model** 2008

**Beam:** 8' 6" (2.59m) **Year:** 

Min Draft:2' 1" (0.64m)Year Built:2008Max Draft:3' 6" (1.04m)Builder:SEA RAYHull Material:FiberglassModel:240 SundeckRange At CruiseType:Boats Bow Rider

Speed: Top: Bimini Top

Range At Max Engines: 260 HP, Single, 2008, I/O,

Gas/Petrol, Mercruiser, 5.0L MPI,

280hrs

Fuel Capacity: 65 Gal

Water Capacity: 20 Gal

Heads: 1

Location: Tequesquitengo, Morelos Mexico Captain Cabin: No