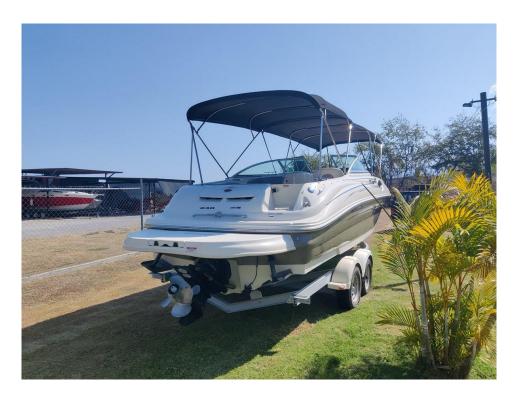

## 2008 Sea Ray 240 Sundeck @ Tequesquitengo

**LOA:** 26' (7.92m) **Beam:** 8' 6" (2.59m)

**Max Draft:** 3' 6" (1.04m)

**Tonnage:** 0.00

Speed:

**Location:** Tequesquitengo, Morelos

Mexico

**VAT Paid:** 

Delivery/Model 2008

Year:

Model: 240 Sundeck
Builder: SEA RAY

Type: Boats

Bow Rider

**Fuel Cap:** 65 Gal **Water Cap:** 20 Gal

**Engines:** 1x, Mercruiser, 5.0L MPI,

260 HP

## Additional Specifications For 2008 Sea Ray 240 Sundeck @ Tequesquitengo:

**LOA:** 26' (7.92m) **Delivery/Model** 2008

**Beam:** 8' 6" (2.59m) **Year:** 

Min Draft:2' 1" (0.64m)Year Built:2008Max Draft:3' 6" (1.04m)Builder:SEA RAYHull Material:FiberglassModel:240 SundeckRange At CruiseType:Boats Bow Rider

Speed: Top: Bimini Top

Range At Max Engines: 260 HP, Single, 2008, I/O,

Gas/Petrol, Mercruiser, 5.0L MPI,

280hrs

Fuel Capacity: 65 Gal

Water Capacity: 20 Gal

Heads: 1

Location: Tequesquitengo, Morelos Mexico Captain Cabin: No