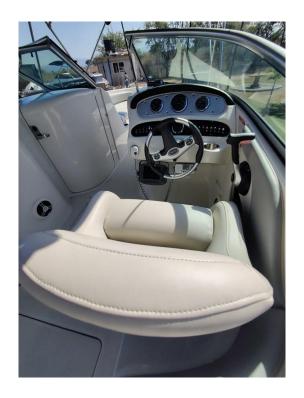

## 2008 Sea Ray 240 Sundeck @ Tequesquitengo

**LOA:** 26' (7.92m) **Beam:** 8' 6" (2.59m)

**Max Draft:** 3' 6" (1.04m)

**Tonnage:** 0.00

Speed:

**Location:** Tequesquitengo, Morelos

Mexico

**VAT Paid:** 

Delivery/Model 2008

Year:

Model: 240 Sundeck
Builder: SEA RAY

Type: Boats

Bow Rider

**Fuel Cap:** 65 Gal **Water Cap:** 20 Gal

**Engines:** 1x, Mercruiser, 5.0L MPI,

260 HP

## Additional Specifications For 2008 Sea Ray 240 Sundeck @ Tequesquitengo:

**LOA:** 26' (7.92m) **Delivery/Model** 2008

**Beam:** 8' 6" (2.59m) **Year:** 

Min Draft:2' 1" (0.64m)Year Built:2008Max Draft:3' 6" (1.04m)Builder:SEA RAYHull Material:FiberglassModel:240 SundeckRange At CruiseType:Boats Bow Rider

Speed: Top: Bimini Top

Range At Max Engines: 260 HP, Single, 2008, I/O,

Gas/Petrol, Mercruiser, 5.0L MPI,

280hrs

Fuel Capacity: 65 Gal

Water Capacity: 20 Gal

Heads: 1

Location: Tequesquitengo, Morelos Mexico Captain Cabin: No