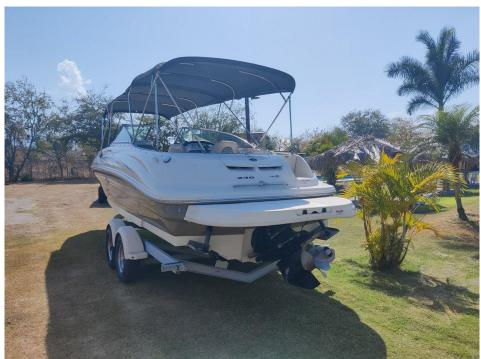

## 2008 Sea Ray 240 Sundeck @ Tequesquitengo

**LOA:** 26' (7.92m) **Beam:** 8' 6" (2.59m)

**Max Draft:** 3' 6" (1.04m)

**Tonnage:** 0.00

Speed:

**Location:** Tequesquitengo, Morelos

Mexico

**VAT Paid:** 

Delivery/Model 2008

Year:

Model: 240 Sundeck
Builder: SEA RAY

Type: Boats

Bow Rider

**Fuel Cap:** 65 Gal **Water Cap:** 20 Gal

**Engines:** 1x, Mercruiser, 5.0L MPI,

260 HP

## Additional Specifications For 2008 Sea Ray 240 Sundeck @ Tequesquitengo:

**LOA:** 26' (7.92m) **Delivery/Model** 2008

**Beam:** 8' 6" (2.59m) **Year:** 

Min Draft:2' 1" (0.64m)Year Built:2008Max Draft:3' 6" (1.04m)Builder:SEA RAYHull Material:FiberglassModel:240 SundeckRange At CruiseType:Boats Bow Rider

Speed: Top: Bimini Top

Range At Max Engines: 260 HP, Single, 2008, I/O,

Gas/Petrol, Mercruiser, 5.0L MPI,

280hrs

Fuel Capacity: 65 Gal

Water Capacity: 20 Gal

Heads: 1

Location: Tequesquitengo, Morelos Mexico Captain Cabin: No