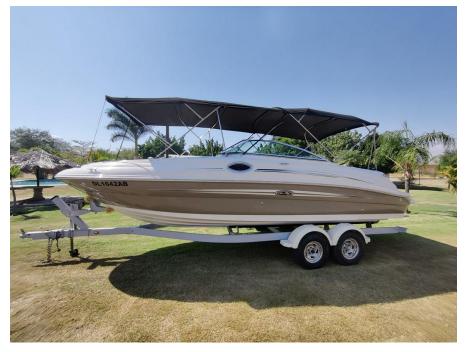

## 2008 Sea Ray 240 Sundeck @ Tequesquitengo

**LOA:** 26' (7.92m) **Beam:** 8' 6" (2.59m)

**Max Draft:** 3' 6" (1.04m)

**Tonnage:** 0.00

Speed:

**Location:** Tequesquitengo, Morelos

Mexico

**VAT Paid:** 

Delivery/Model 2008

Year:

Model: 240 Sundeck
Builder: SEA RAY

Type: Boats

Bow Rider

**Fuel Cap:** 65 Gal **Water Cap:** 20 Gal

**Engines:** 1x, Mercruiser, 5.0L MPI,

260 HP

## Additional Specifications For 2008 Sea Ray 240 Sundeck @ Tequesquitengo:

**LOA:** 26' (7.92m) **Delivery/Model** 2008

**Beam:** 8' 6" (2.59m) **Year:** 

Min Draft:2' 1" (0.64m)Year Built:2008Max Draft:3' 6" (1.04m)Builder:SEA RAYHull Material:FiberglassModel:240 SundeckRange At CruiseType:Boats Bow Rider

Speed: Top: Bimini Top

Range At Max Engines: 260 HP, Single, 2008, I/O,

Gas/Petrol, Mercruiser, 5.0L MPI,

280hrs

Fuel Capacity: 65 Gal

Water Capacity: 20 Gal

Heads: 1

Location: Tequesquitengo, Morelos Mexico Captain Cabin: No