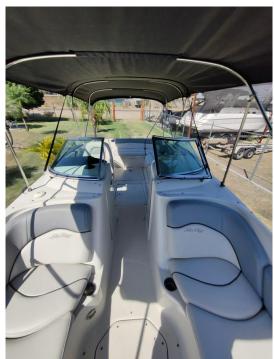

## 2008 Sea Ray 240 Sundeck @ Tequesquitengo

**LOA:** 26' (7.92m) **Beam:** 8' 6" (2.59m)

**Max Draft:** 3' 6" (1.04m)

**Tonnage:** 0.00

Speed:

**Location:** Tequesquitengo, Morelos

Mexico

**VAT Paid:** 

Delivery/Model 2008

Year:

Model: 240 Sundeck
Builder: SEA RAY

Type: Boats

Bow Rider

**Fuel Cap:** 65 Gal **Water Cap:** 20 Gal

**Engines:** 1x, Mercruiser, 5.0L MPI,

260 HP

## Additional Specifications For 2008 Sea Ray 240 Sundeck @ Tequesquitengo:

**LOA:** 26' (7.92m) **Delivery/Model** 2008

**Beam:** 8' 6" (2.59m) **Year:** 

Min Draft:2' 1" (0.64m)Year Built:2008Max Draft:3' 6" (1.04m)Builder:SEA RAYHull Material:FiberglassModel:240 SundeckRange At CruiseType:Boats Bow Rider

Speed: Top: Bimini Top

Range At Max Engines: 260 HP, Single, 2008, I/O,

Gas/Petrol, Mercruiser, 5.0L MPI,

280hrs

Fuel Capacity: 65 Gal

Water Capacity: 20 Gal

Heads: 1

Location: Tequesquitengo, Morelos Mexico Captain Cabin: No