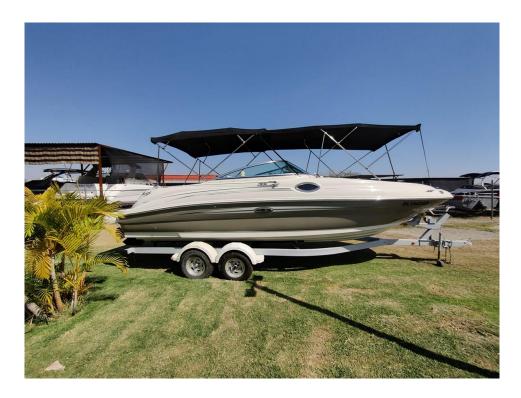

## 2008 Sea Ray 240 Sundeck @ Tequesquitengo

**LOA:** 26' (7.92m) **Beam:** 8' 6" (2.59m)

**Max Draft:** 3' 6" (1.04m)

**Tonnage:** 0.00

Speed:

**Location:** Tequesquitengo, Morelos

Mexico

**VAT Paid:** 

Delivery/Model 2008

Year:

Model: 240 Sundeck
Builder: SEA RAY

Type: Boats

Bow Rider

**Fuel Cap:** 65 Gal **Water Cap:** 20 Gal

**Engines:** 1x, Mercruiser, 5.0L MPI,

260 HP

## Additional Specifications For 2008 Sea Ray 240 Sundeck @ Tequesquitengo:

**LOA:** 26' (7.92m) **Delivery/Model** 2008

**Beam:** 8' 6" (2.59m) **Year:** 

Min Draft:2' 1" (0.64m)Year Built:2008Max Draft:3' 6" (1.04m)Builder:SEA RAYHull Material:FiberglassModel:240 SundeckRange At CruiseType:Boats Bow Rider

Speed: Top: Bimini Top

Range At Max Engines: 260 HP, Single, 2008, I/O,

Gas/Petrol, Mercruiser, 5.0L MPI,

280hrs

Fuel Capacity: 65 Gal

Water Capacity: 20 Gal

Heads: 1

Location: Tequesquitengo, Morelos Mexico Captain Cabin: No