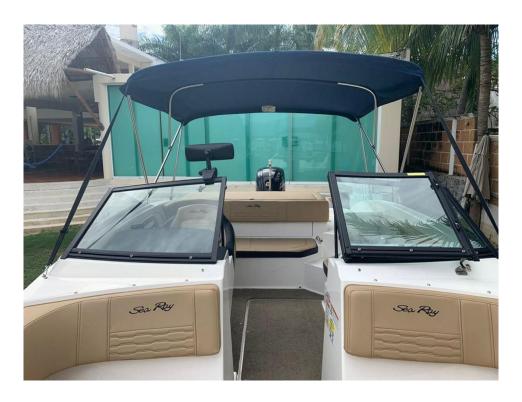

## ADDITIONAL EQUIPMENT

WHITE HULL - STD

**HULL BOTTOM** 

BLACK MARINE MIDNIGHT BLUE CANVAS

OPTIONAL FLOORING COLOR - BROWN

ENGINE 115 HP PRO XS SINGLE

ENGINE SERIAL # 2B814493

CHAMPAGNE GRAPHICS

**COCKPIT COLOR - DUNE** 

**BIMINI TOP & BOOT** 

STAINLESS STEEL COMPONENT UPGRADE

DEPTH FINDER COCKPIT

COVER W/ TONNEAU COVER

FLOORING - SNAP IN CARPET

STBD BUCKET SEAT W/ PORT LOUNGER-(STANDARD)

BATTERY SWITCH-DUAL W/ 2ND TRAY SINGLE ENG.