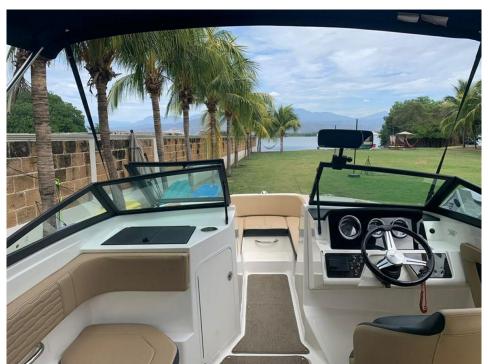

## ADDITIONAL EQUIPMENT

WHITE HULL - STD

**HULL BOTTOM** 

BLACK MARINE MIDNIGHT BLUE CANVAS

OPTIONAL FLOORING COLOR - BROWN

ENGINE 115 HP PRO XS SINGLE

ENGINE SERIAL # 2B814493

CHAMPAGNE GRAPHICS

**COCKPIT COLOR - DUNE** 

**BIMINI TOP & BOOT** 

STAINLESS STEEL COMPONENT UPGRADE

DEPTH FINDER COCKPIT

COVER W/ TONNEAU COVER

FLOORING - SNAP IN CARPET

STBD BUCKET SEAT W/ PORT LOUNGER-(STANDARD)

BATTERY SWITCH-DUAL W/ 2ND TRAY SINGLE ENG.