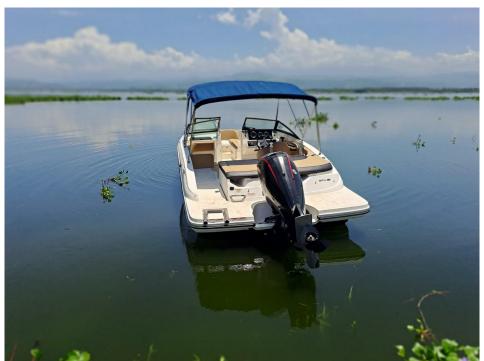

## 2021 Sea Ray 190 SPX OB @Acapulco

**LOA:** 19' 6" (5.94m) **Beam:** 8' 4" (2.54m)

**Max Draft:** 2' 7" (0.79m)

Tonnage: 0.00

Speed:

Flag: Poland

**Location:** Acapulco de Juarez,

Guerrero Mexico

**VAT Paid:** 

Delivery/Model 2021

Year:

Model: 190 SPX OB
Builder: SEA RAY

Type: Boats

Bow Rider

Fuel Cap: 30 Gal

**Engines:** 1x, Mercury, 115 Pro XS,

## Additional Specifications For 2021 Sea Ray 190 SPX OB @Acapulco:

19' 6" (5.94m) LOA: Delivery/Model 2021

Year: 8' 4" (2.54m) Beam:

30 Gal

Year Built: 2021 1' 6" (0.46m) Min Draft: **Builder: SEA RAY Max Draft:** 2' 7" (0.79m) Model: 190 SPX OB **Hull Material:** Fiberglass

Type: **Boats Bow Rider** Range At Cruise

Top: Bimini Top Speed:

**Engines:** 115 HP, Single, 2021, Outboard, Range At Max

Gas/Petrol, Mercury, 115 Pro XS,

62hrs

**Fuel Capacity:** Flag: Poland Captain Cabin:

## ADDITIONAL EQUIPMENT

WHITE HULL - STD

**HULL BOTTOM** 

BLACK MARINE MIDNIGHT BLUE CANVAS

OPTIONAL FLOORING COLOR - BROWN

ENGINE 115 HP PRO XS SINGLE

ENGINE SERIAL # 2B814493

CHAMPAGNE GRAPHICS