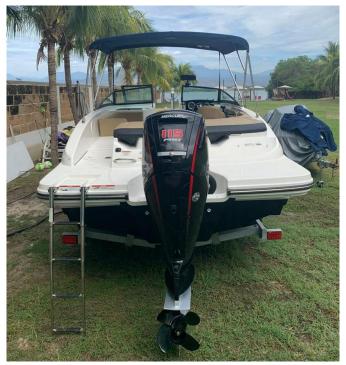

## 2021 Sea Ray 190 SPX OB @Acapulco

**LOA:** 19' 6" (5.94m) **Beam:** 8' 4" (2.54m)

**Max Draft:** 2' 7" (0.79m)

Tonnage: 0.00

Speed:

Flag: Poland

**Location:** Acapulco de Juarez,

Guerrero Mexico

**VAT Paid:** 

Delivery/Model 2021

Year:

Model: 190 SPX OB
Builder: SEA RAY

Type: Boats

Bow Rider

Fuel Cap: 30 Gal

**Engines:** 1x, Mercury, 115 Pro XS,

## Additional Specifications For 2021 Sea Ray 190 SPX OB @Acapulco:

19' 6" (5.94m) LOA: Delivery/Model 2021

Year: 8' 4" (2.54m) Beam:

30 Gal

Year Built: 2021 1' 6" (0.46m) Min Draft: **Builder: SEA RAY Max Draft:** 2' 7" (0.79m) Model: 190 SPX OB **Hull Material:** Fiberglass

Type: **Boats Bow Rider** Range At Cruise

Top: Bimini Top Speed:

**Engines:** 115 HP, Single, 2021, Outboard, Range At Max

Gas/Petrol, Mercury, 115 Pro XS,

62hrs

**Fuel Capacity:** Flag: Poland Captain Cabin:

## ADDITIONAL EQUIPMENT

WHITE HULL - STD

**HULL BOTTOM** 

BLACK MARINE MIDNIGHT BLUE CANVAS

OPTIONAL FLOORING COLOR - BROWN

ENGINE 115 HP PRO XS SINGLE

ENGINE SERIAL # 2B814493

CHAMPAGNE GRAPHICS

**COCKPIT COLOR - DUNE** 

**BIMINI TOP & BOOT** 

STAINLESS STEEL COMPONENT UPGRADE

DEPTH FINDER COCKPIT

COVER W/ TONNEAU COVER

FLOORING - SNAP IN CARPET

STBD BUCKET SEAT W/ PORT LOUNGER-(STANDARD)

BATTERY SWITCH-DUAL W/ 2ND TRAY SINGLE ENG.

3400 LB SINGLE AXLE / SINGLE DISC (GALV) TRAILER

VIN: #5KTBS2110MF534764