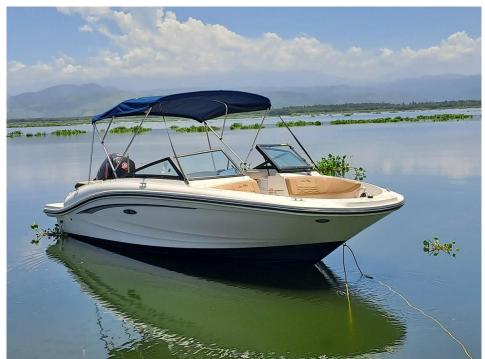

## 2021 Sea Ray 190 SPX OB @Acapulco

**LOA:** 19' 6" (5.94m) **Beam:** 8' 4" (2.54m)

**Max Draft:** 2' 7" (0.79m)

Tonnage: 0.00

Speed:

Flag: Poland

**Location:** Acapulco de Juarez,

Guerrero Mexico

**VAT Paid:** 

Delivery/Model 2021

Year:

Model: 190 SPX OB
Builder: SEA RAY

Type: Boats

Bow Rider

Fuel Cap: 30 Gal

**Engines:** 1x, Mercury, 115 Pro XS,

115 HP

**Price:** \$46,000 USD

## ADDITIONAL EQUIPMENT

WHITE HULL - STD

**HULL BOTTOM** 

BLACK MARINE MIDNIGHT BLUE CANVAS

OPTIONAL FLOORING COLOR - BROWN

ENGINE 115 HP PRO XS SINGLE

ENGINE SERIAL # 2B814493

CHAMPAGNE GRAPHICS

**COCKPIT COLOR - DUNE** 

**BIMINI TOP & BOOT** 

STAINLESS STEEL COMPONENT UPGRADE

DEPTH FINDER COCKPIT

COVER W/ TONNEAU COVER

FLOORING - SNAP IN CARPET

STBD BUCKET SEAT W/ PORT LOUNGER-(STANDARD)

BATTERY SWITCH-DUAL W/ 2ND TRAY SINGLE ENG.