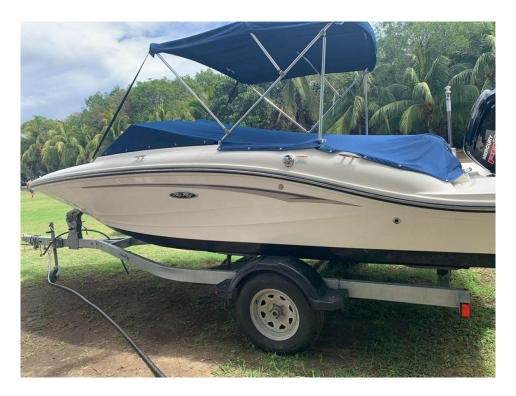

## 2021 Sea Ray 190 SPX OB @Acapulco

**LOA:** 19' 6" (5.94m) **Beam:** 8' 4" (2.54m)

**Max Draft:** 2' 7" (0.79m)

Tonnage: 0.00

Speed:

Flag: Poland

**Location:** Acapulco de Juarez,

Guerrero Mexico

**VAT Paid:** 

Delivery/Model 2021

Year:

Model: 190 SPX OB
Builder: SEA RAY

Type: Boats

Bow Rider

Fuel Cap: 30 Gal

**Engines:** 1x, Mercury, 115 Pro XS,

## Additional Specifications For 2021 Sea Ray 190 SPX OB @Acapulco:

19' 6" (5.94m) LOA: Delivery/Model 2021

Year: 8' 4" (2.54m) Beam:

30 Gal

Year Built: 2021 1' 6" (0.46m) Min Draft: **Builder: SEA RAY Max Draft:** 2' 7" (0.79m) Model: 190 SPX OB **Hull Material:** Fiberglass

Type: **Boats Bow Rider** Range At Cruise

Top: Bimini Top Speed:

**Engines:** 115 HP, Single, 2021, Outboard, Range At Max

Gas/Petrol, Mercury, 115 Pro XS,

62hrs

**Fuel Capacity:** Flag: Poland Captain Cabin: