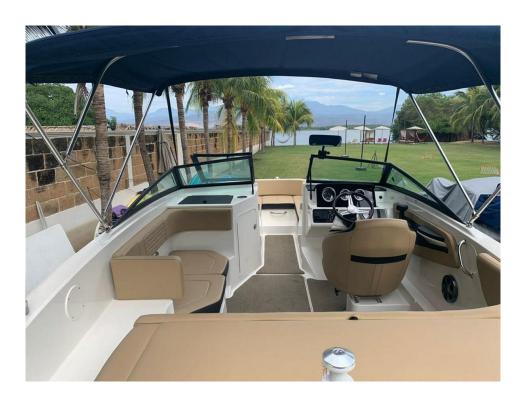

## ADDITIONAL EQUIPMENT

WHITE HULL - STD

**HULL BOTTOM** 

BLACK MARINE MIDNIGHT BLUE CANVAS

OPTIONAL FLOORING COLOR - BROWN

ENGINE 115 HP PRO XS SINGLE

ENGINE SERIAL # 2B814493

CHAMPAGNE GRAPHICS

**COCKPIT COLOR - DUNE** 

**BIMINI TOP & BOOT** 

STAINLESS STEEL COMPONENT UPGRADE

DEPTH FINDER COCKPIT

COVER W/ TONNEAU COVER

FLOORING - SNAP IN CARPET

STBD BUCKET SEAT W/ PORT LOUNGER-(STANDARD)

BATTERY SWITCH-DUAL W/ 2ND TRAY SINGLE ENG.