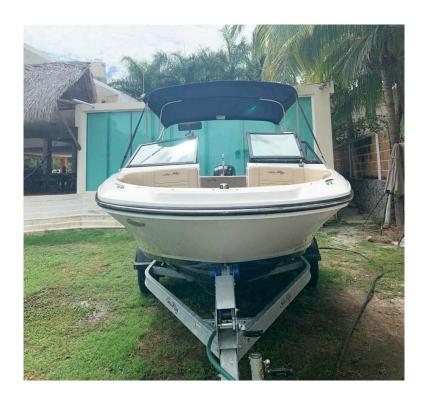

## 2021 Sea Ray 190 SPX OB @Acapulco

**LOA:** 19' 6" (5.94m) **Beam:** 8' 4" (2.54m)

**Max Draft:** 2' 7" (0.79m)

Tonnage: 0.00

Speed:

Flag: Poland

**Location:** Acapulco de Juarez,

Guerrero Mexico

**VAT Paid:** 

Delivery/Model 2021

Year:

Model: 190 SPX OB
Builder: SEA RAY

Type: Boats

Bow Rider

Fuel Cap: 30 Gal

**Engines:** 1x, Mercury, 115 Pro XS,

## Additional Specifications For 2021 Sea Ray 190 SPX OB @Acapulco:

19' 6" (5.94m) LOA: Delivery/Model 2021

Year: 8' 4" (2.54m) Beam:

30 Gal

Year Built: 2021 1' 6" (0.46m) Min Draft: **Builder: SEA RAY Max Draft:** 2' 7" (0.79m) Model: 190 SPX OB **Hull Material:** Fiberglass

Type: **Boats Bow Rider** Range At Cruise

Top: Bimini Top Speed:

**Engines:** 115 HP, Single, 2021, Outboard, Range At Max

Gas/Petrol, Mercury, 115 Pro XS,

62hrs

**Fuel Capacity:** Flag: Poland Captain Cabin: