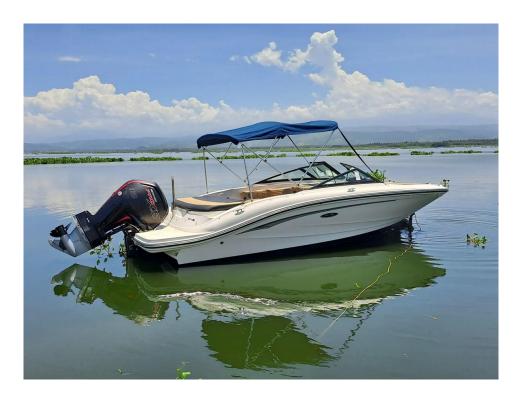

## 2021 Sea Ray 190 SPX OB @Acapulco

**LOA:** 19' 6" (5.94m) **Beam:** 8' 4" (2.54m)

**Max Draft:** 2' 7" (0.79m)

Tonnage: 0.00

Speed:

Flag: Poland

**Location:** Acapulco de Juarez,

Guerrero Mexico

**VAT Paid:** 

Delivery/Model 2021

Year:

Model: 190 SPX OB
Builder: SEA RAY

Type: Boats

Bow Rider

Fuel Cap: 30 Gal

**Engines:** 1x, Mercury, 115 Pro XS,

115 HP

**Price:** \$46,000 USD

## ADDITIONAL EQUIPMENT

WHITE HULL - STD

**HULL BOTTOM** 

BLACK MARINE MIDNIGHT BLUE CANVAS

OPTIONAL FLOORING COLOR - BROWN

ENGINE 115 HP PRO XS SINGLE

ENGINE SERIAL # 2B814493

CHAMPAGNE GRAPHICS

**COCKPIT COLOR - DUNE** 

**BIMINI TOP & BOOT** 

STAINLESS STEEL COMPONENT UPGRADE

DEPTH FINDER COCKPIT

COVER W/ TONNEAU COVER

FLOORING - SNAP IN CARPET

STBD BUCKET SEAT W/ PORT LOUNGER-(STANDARD)

BATTERY SWITCH-DUAL W/ 2ND TRAY SINGLE ENG.