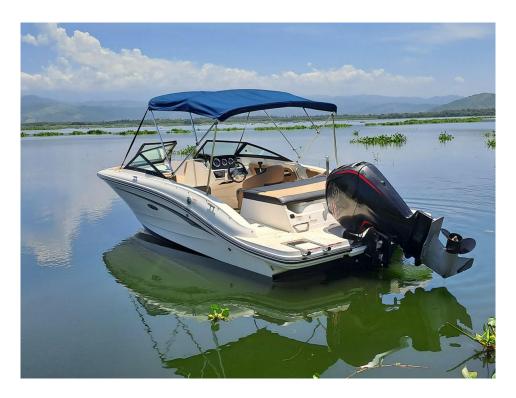

## 2021 Sea Ray 190 SPX OB @Acapulco

**LOA:** 19' 6" (5.94m) **Beam:** 8' 4" (2.54m)

**Max Draft:** 2' 7" (0.79m)

Tonnage: 0.00

Speed:

Flag: Poland

**Location:** Acapulco de Juarez,

Guerrero Mexico

**VAT Paid:** 

Delivery/Model 2021

Year:

Model: 190 SPX OB
Builder: SEA RAY

Type: Boats

Bow Rider

Fuel Cap: 30 Gal

**Engines:** 1x, Mercury, 115 Pro XS,

115 HP

**Price:** \$46,000 USD

## ADDITIONAL EQUIPMENT

WHITE HULL - STD

**HULL BOTTOM** 

BLACK MARINE MIDNIGHT BLUE CANVAS

OPTIONAL FLOORING COLOR - BROWN

ENGINE 115 HP PRO XS SINGLE

ENGINE SERIAL # 2B814493

CHAMPAGNE GRAPHICS

**COCKPIT COLOR - DUNE** 

**BIMINI TOP & BOOT** 

STAINLESS STEEL COMPONENT UPGRADE

DEPTH FINDER COCKPIT

COVER W/ TONNEAU COVER

FLOORING - SNAP IN CARPET

STBD BUCKET SEAT W/ PORT LOUNGER-(STANDARD)

BATTERY SWITCH-DUAL W/ 2ND TRAY SINGLE ENG.