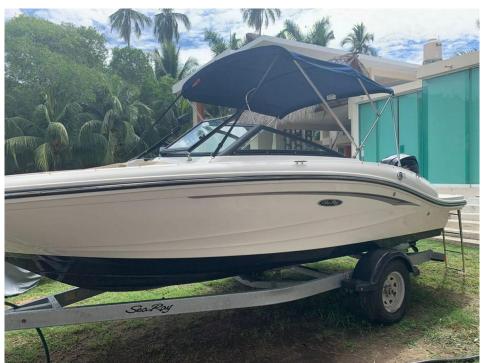

## 2021 Sea Ray 190 SPX OB @Acapulco

**LOA:** 19' 6" (5.94m) **Beam:** 8' 4" (2.54m)

**Max Draft:** 2' 7" (0.79m)

Tonnage: 0.00

Speed:

Flag: Poland

**Location:** Acapulco de Juarez,

Guerrero Mexico

**VAT Paid:** 

Delivery/Model 2021

Year:

Model: 190 SPX OB
Builder: SEA RAY

Type: Boats

Bow Rider

Fuel Cap: 30 Gal

**Engines:** 1x, Mercury, 115 Pro XS,

## Additional Specifications For 2021 Sea Ray 190 SPX OB @Acapulco:

19' 6" (5.94m) LOA: Delivery/Model 2021

Year: 8' 4" (2.54m) Beam:

30 Gal

Year Built: 2021 1' 6" (0.46m) Min Draft: **Builder: SEA RAY Max Draft:** 2' 7" (0.79m) Model: 190 SPX OB **Hull Material:** Fiberglass

Type: **Boats Bow Rider** Range At Cruise

Top: Bimini Top Speed:

**Engines:** 115 HP, Single, 2021, Outboard, Range At Max

Gas/Petrol, Mercury, 115 Pro XS,

62hrs

**Fuel Capacity:** Flag: Poland Captain Cabin: