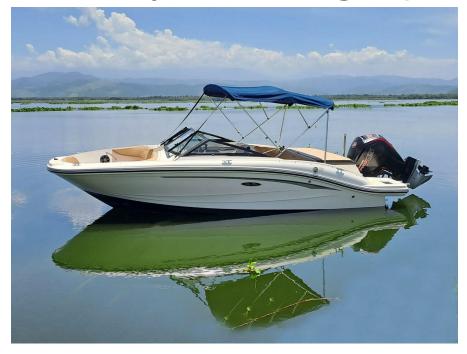

## 2021 Sea Ray 190 SPX OB @Acapulco

**LOA:** 19' 6" (5.94m) **Beam:** 8' 4" (2.54m)

**Max Draft:** 2' 7" (0.79m)

Tonnage: 0.00

Speed:

Flag: Poland

**Location:** Acapulco de Juarez,

Guerrero Mexico

**VAT Paid:** 

Delivery/Model 2021

Year:

Model: 190 SPX OB
Builder: SEA RAY

Type: Boats

Bow Rider

Fuel Cap: 30 Gal

**Engines:** 1x, Mercury, 115 Pro XS,

115 HP

**Price:** \$46,000 USD

## ADDITIONAL EQUIPMENT

WHITE HULL - STD

**HULL BOTTOM** 

BLACK MARINE MIDNIGHT BLUE CANVAS

OPTIONAL FLOORING COLOR - BROWN

ENGINE 115 HP PRO XS SINGLE

ENGINE SERIAL # 2B814493

CHAMPAGNE GRAPHICS

**COCKPIT COLOR - DUNE** 

**BIMINI TOP & BOOT** 

STAINLESS STEEL COMPONENT UPGRADE

DEPTH FINDER COCKPIT

COVER W/ TONNEAU COVER

FLOORING - SNAP IN CARPET

STBD BUCKET SEAT W/ PORT LOUNGER-(STANDARD)

BATTERY SWITCH-DUAL W/ 2ND TRAY SINGLE ENG.