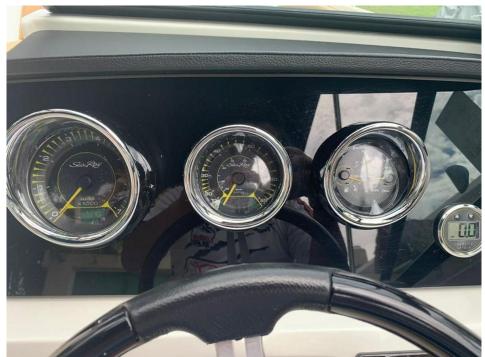

## ADDITIONAL EQUIPMENT

WHITE HULL - STD

**HULL BOTTOM** 

BLACK MARINE MIDNIGHT BLUE CANVAS

OPTIONAL FLOORING COLOR - BROWN

ENGINE 115 HP PRO XS SINGLE

ENGINE SERIAL # 2B814493

CHAMPAGNE GRAPHICS

**COCKPIT COLOR - DUNE** 

**BIMINI TOP & BOOT** 

STAINLESS STEEL COMPONENT UPGRADE

DEPTH FINDER COCKPIT

COVER W/ TONNEAU COVER

FLOORING - SNAP IN CARPET

STBD BUCKET SEAT W/ PORT LOUNGER-(STANDARD)

BATTERY SWITCH-DUAL W/ 2ND TRAY SINGLE ENG.