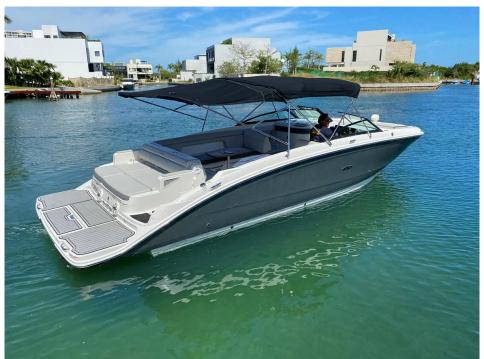

## **2020 SEA RAY 290 SDX @ CANCUN**

**LOA:** 29' (8.84m) **Beam:** 9' (2.74m)

**Max Draft:** 3' 3" (0.99m)

Tonnage: 0.00

Speed:

**Location:** Cancun, Quintana Roo

Mexico

**VAT Paid:** 

**Delivery/Model** 2020

Year:

Model: 290 SDX Builder: SEA RAY

Type: Boats

Bow Rider

Fuel Cap: 85 Gal Water Cap: 20 Gal

**Engines:** 1x, Mercruiser, 6.2L MPI SC

DTS, 300 HP

Range At Cruise Type: Boats Bow Rider

Speed: Top: Bimini Top

Range At Max Engines: 300 HP,Single, 2020, I/O,

Gas/Petrol, Mercruiser, 6.2L MPI

SC DTS, 722hrs

Water Capacity: 20 Gal
Captain Cabin: No

Cancun, Quintana Roo
Mexico
\$119,500 USD