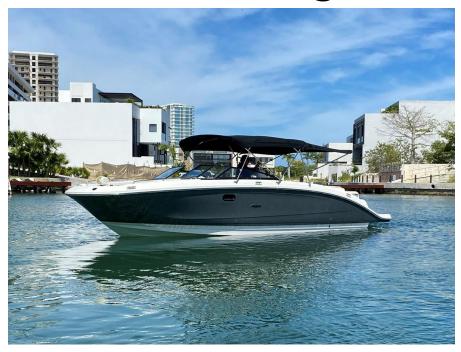

## **2020 SEA RAY 290 SDX @ CANCUN**

**LOA:** 29' (8.84m) **Beam:** 9' (2.74m)

**Max Draft:** 3' 3" (0.99m)

Tonnage: 0.00

Speed:

**Location:** Cancun, Quintana Roo

Mexico

**VAT Paid:** 

**Delivery/Model** 2020

Year:

Model: 290 SDX Builder: SEA RAY

Type: Boats

Bow Rider

Fuel Cap: 85 Gal Water Cap: 20 Gal

**Engines:** 1x, Mercruiser, 6.2L MPI SC

DTS, 300 HP

**Price:** \$119,500 USD