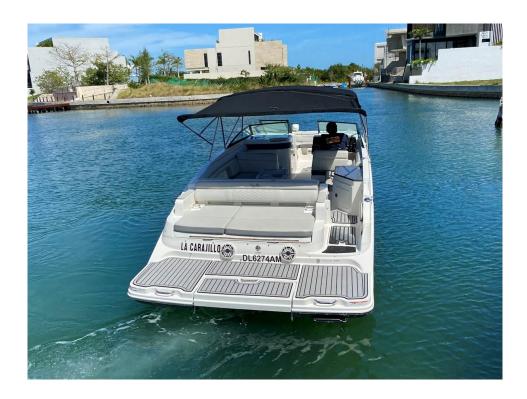

## **2020 SEA RAY 290 SDX @ CANCUN**

**LOA:** 29' (8.84m) **Beam:** 9' (2.74m)

**Max Draft:** 3' 3" (0.99m)

Tonnage: 0.00

Speed:

**Location:** Cancun, Quintana Roo

Mexico

**VAT Paid:** 

**Delivery/Model** 2020

Year:

Model: 290 SDX Builder: SEA RAY

Type: Boats

Bow Rider

Fuel Cap: 85 Gal Water Cap: 20 Gal

**Engines:** 1x, Mercruiser, 6.2L MPI SC

DTS, 300 HP

Range At Cruise Type: Boats Bow Rider

Speed: Top: Bimini Top

Range At Max Engines: 300 HP,Single, 2020, I/O,

Gas/Petrol, Mercruiser, 6.2L MPI

SC DTS, 722hrs

Water Capacity: 20 Gal
Captain Cabin: No

Cancun, Quintana Roo
Mexico
\$119,500 USD