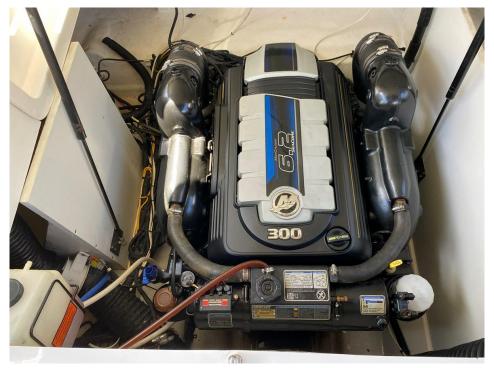

**Delivery/Model** 2020

Year:

Model: 290 SDX Builder: SEA RAY

Type: Boats

Bow Rider

Fuel Cap: 85 Gal Water Cap: 20 Gal

**Engines:** 1x, Mercruiser, 6.2L MPI SC

DTS, 300 HP

Range At Cruise Type: Boats Bow Rider

Speed: Top: Bimini Top

Range At Max Engines: 300 HP,Single, 2020, I/O,

Gas/Petrol, Mercruiser, 6.2L MPI

SC DTS, 722hrs

Water Capacity: 20 Gal
Captain Cabin: No

Cancun, Quintana Roo
Mexico
\$119,500 USD