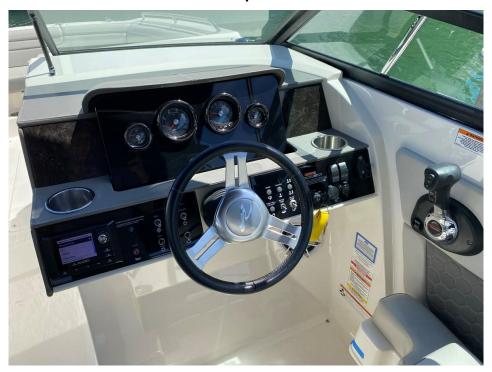

## **2020 SEA RAY 290 SDX @ CANCUN**

**LOA:** 29' (8.84m) **Beam:** 9' (2.74m)

**Max Draft:** 3' 3" (0.99m)

Tonnage: 0.00

Speed:

**Location:** Cancun, Quintana Roo

Mexico

**VAT Paid:** 

**Delivery/Model** 2020

Year:

Model: 290 SDX Builder: SEA RAY

Type: Boats

Bow Rider

Fuel Cap: 85 Gal Water Cap: 20 Gal

**Engines:** 1x, Mercruiser, 6.2L MPI SC

DTS, 300 HP

## Additional Specifications For 2020 SEA RAY 290 SDX @ CANCUN:

**LOA:** 29' (8.84m) **Delivery/Model** 2020

**Beam:** 9' (2.74m) **Year:** 

85 Gal

Min Draft:2' 3" (0.66m)Year Built:2020Max Draft:3' 3" (0.99m)Builder:SEA RAYHull Material:FiberglassModel:290 SDX

Range At Cruise Type: Boats Bow Rider

Speed: Top: Bimini Top

Range At Max Engines: 300 HP,Single, 2020, I/O,

Gas/Petrol, Mercruiser, 6.2L MPI

SC DTS, 722hrs

Water Capacity: 20 Gal
Captain Cabin: No

Cancun, Quintana Roo
Mexico
\$119,500 USD