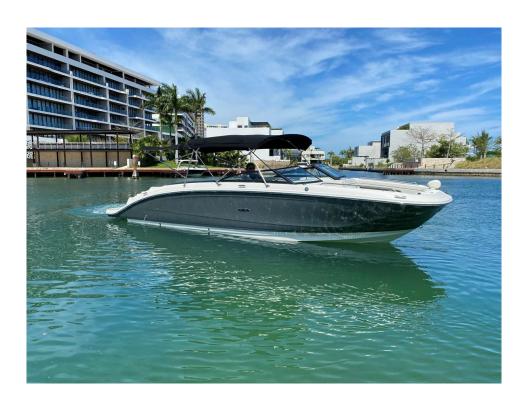

## **2020 SEA RAY 290 SDX @ CANCUN**

**LOA:** 29' (8.84m) **Beam:** 9' (2.74m)

**Max Draft:** 3' 3" (0.99m)

Tonnage: 0.00

Speed:

**Location:** Cancun, Quintana Roo

Mexico

**VAT Paid:** 

**Delivery/Model** 2020

Year:

Model: 290 SDX Builder: SEA RAY

Type: Boats

Bow Rider

Fuel Cap: 85 Gal Water Cap: 20 Gal

**Engines:** 1x, Mercruiser, 6.2L MPI SC

DTS, 300 HP

**Price:** \$119,500 USD