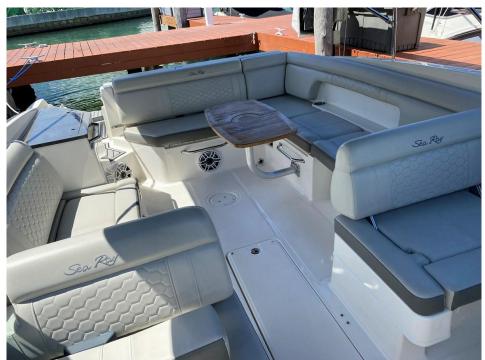

## **2020 SEA RAY 290 SDX @ CANCUN**

**LOA:** 29' (8.84m) **Beam:** 9' (2.74m)

**Max Draft:** 3' 3" (0.99m)

Tonnage: 0.00

Speed:

**Location:** Cancun, Quintana Roo

Mexico

**VAT Paid:** 

**Delivery/Model** 2020

Year:

Model: 290 SDX Builder: SEA RAY

Type: Boats

Bow Rider

Fuel Cap: 85 Gal Water Cap: 20 Gal

**Engines:** 1x, Mercruiser, 6.2L MPI SC

DTS, 300 HP

Range At Cruise Type: Boats Bow Rider

Speed: Top: Bimini Top

Range At Max Engines: 300 HP,Single, 2020, I/O,

Gas/Petrol, Mercruiser, 6.2L MPI

SC DTS, 722hrs

Water Capacity: 20 Gal
Captain Cabin: No

Cancun, Quintana Roo
Mexico
\$119,500 USD