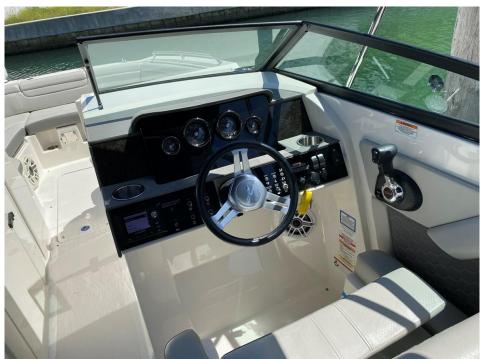

## **2020 SEA RAY 290 SDX @ CANCUN**

**LOA:** 29' (8.84m) **Beam:** 9' (2.74m)

**Max Draft:** 3' 3" (0.99m)

Tonnage: 0.00

Speed:

**Location:** Cancun, Quintana Roo

Mexico

**VAT Paid:** 

**Delivery/Model** 2020

Year:

Model: 290 SDX Builder: SEA RAY

Type: Boats

Bow Rider

Fuel Cap: 85 Gal Water Cap: 20 Gal

**Engines:** 1x, Mercruiser, 6.2L MPI SC

DTS, 300 HP

## Additional Specifications For 2020 SEA RAY 290 SDX @ CANCUN:

**LOA:** 29' (8.84m) **Delivery/Model** 2020

**Beam:** 9' (2.74m) **Year:** 

85 Gal

Min Draft:2' 3" (0.66m)Year Built:2020Max Draft:3' 3" (0.99m)Builder:SEA RAYHull Material:FiberglassModel:290 SDX

Range At Cruise Type: Boats Bow Rider

Speed: Top: Bimini Top

Range At Max Engines: 300 HP,Single, 2020, I/O,

Gas/Petrol, Mercruiser, 6.2L MPI

SC DTS, 722hrs

Water Capacity: 20 Gal
Captain Cabin: No

Cancun, Quintana Roo
Mexico
\$119,500 USD