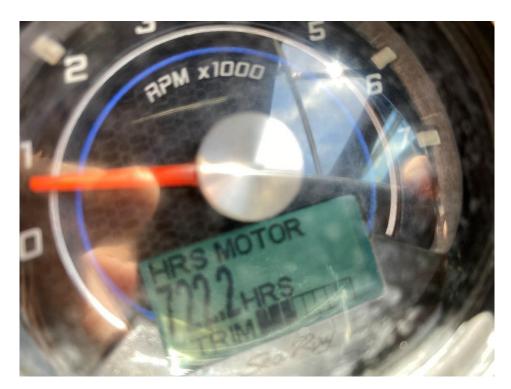

Range At Cruise Type: Boats Bow Rider

Speed: Top: Bimini Top

Range At Max Engines: 300 HP,Single, 2020, I/O,

Gas/Petrol, Mercruiser, 6.2L MPI

SC DTS, 722hrs

Water Capacity: 20 Gal
Captain Cabin: No

Cancun, Quintana Roo
Mexico
\$119,500 USD