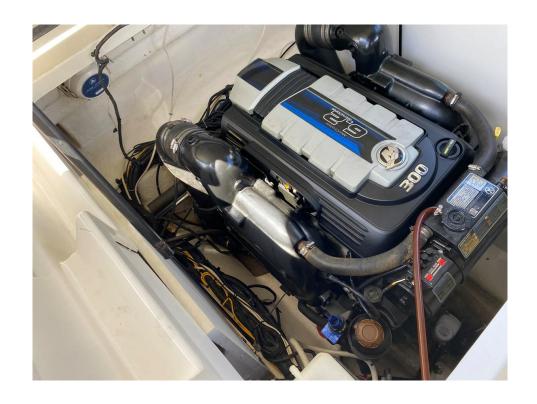

**Delivery/Model** 2020

Year:

Model: 290 SDX Builder: SEA RAY

Type: Boats

Bow Rider

Fuel Cap: 85 Gal Water Cap: 20 Gal

**Engines:** 1x, Mercruiser, 6.2L MPI SC

DTS, 300 HP

Range At Cruise Type: Boats Bow Rider

Speed: Top: Bimini Top

Range At Max Engines: 300 HP,Single, 2020, I/O,

Gas/Petrol, Mercruiser, 6.2L MPI

SC DTS, 722hrs

Water Capacity: 20 Gal
Captain Cabin: No

Cancun, Quintana Roo
Mexico
\$119,500 USD