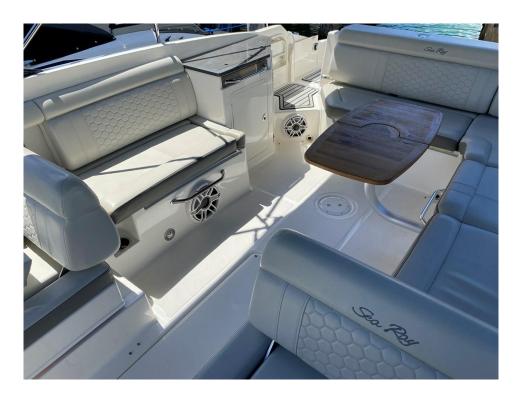

## **2020 SEA RAY 290 SDX @ CANCUN**

**LOA:** 29' (8.84m) **Beam:** 9' (2.74m)

**Max Draft:** 3' 3" (0.99m)

Tonnage: 0.00

Speed:

**Location:** Cancun, Quintana Roo

Mexico

**VAT Paid:** 

**Delivery/Model** 2020

Year:

Model: 290 SDX Builder: SEA RAY

Type: Boats

Bow Rider

Fuel Cap: 85 Gal Water Cap: 20 Gal

**Engines:** 1x, Mercruiser, 6.2L MPI SC

DTS, 300 HP

Range At Cruise Type: Boats Bow Rider

Speed: Top: Bimini Top

Range At Max Engines: 300 HP,Single, 2020, I/O,

Gas/Petrol, Mercruiser, 6.2L MPI

SC DTS, 722hrs

Water Capacity: 20 Gal
Captain Cabin: No

Cancun, Quintana Roo
Mexico
\$119,500 USD