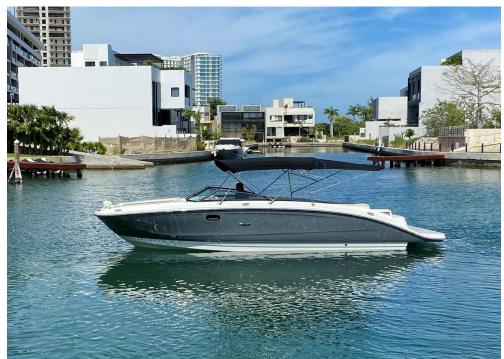

## **2020 SEA RAY 290 SDX @ CANCUN**

**LOA:** 29' (8.84m) **Beam:** 9' (2.74m)

**Max Draft:** 3' 3" (0.99m)

Tonnage: 0.00

Speed:

**Location:** Cancun, Quintana Roo

Mexico

**VAT Paid:** 

**Delivery/Model** 2020

Year:

Model: 290 SDX Builder: SEA RAY

Type: Boats

Bow Rider

Fuel Cap: 85 Gal Water Cap: 20 Gal

**Engines:** 1x, Mercruiser, 6.2L MPI SC

DTS, 300 HP

**Price:** \$119,500 USD