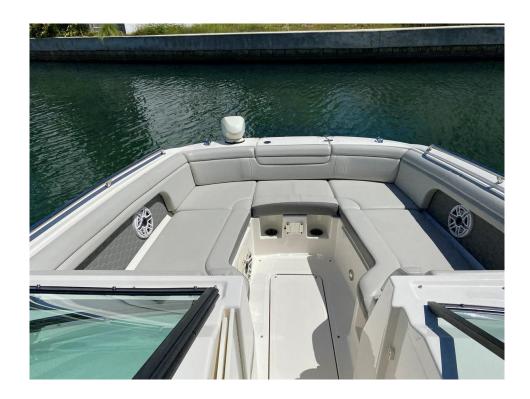

## **2020 SEA RAY 290 SDX @ CANCUN**

**LOA:** 29' (8.84m) **Beam:** 9' (2.74m)

**Max Draft:** 3' 3" (0.99m)

Tonnage: 0.00

Speed:

**Location:** Cancun, Quintana Roo

Mexico

**VAT Paid:** 

**Delivery/Model** 2020

Year:

Model: 290 SDX Builder: SEA RAY

Type: Boats

Bow Rider

Fuel Cap: 85 Gal Water Cap: 20 Gal

**Engines:** 1x, Mercruiser, 6.2L MPI SC

DTS, 300 HP

## Additional Specifications For 2020 SEA RAY 290 SDX @ CANCUN:

**LOA:** 29' (8.84m) **Delivery/Model** 2020

**Beam:** 9' (2.74m) **Year:** 

85 Gal

Min Draft:2' 3" (0.66m)Year Built:2020Max Draft:3' 3" (0.99m)Builder:SEA RAYHull Material:FiberglassModel:290 SDX

Range At Cruise Type: Boats Bow Rider

Speed: Top: Bimini Top

Range At Max Engines: 300 HP,Single, 2020, I/O,

Gas/Petrol, Mercruiser, 6.2L MPI

SC DTS, 722hrs

Water Capacity: 20 Gal
Captain Cabin: No

Cancun, Quintana Roo
Mexico
\$119,500 USD