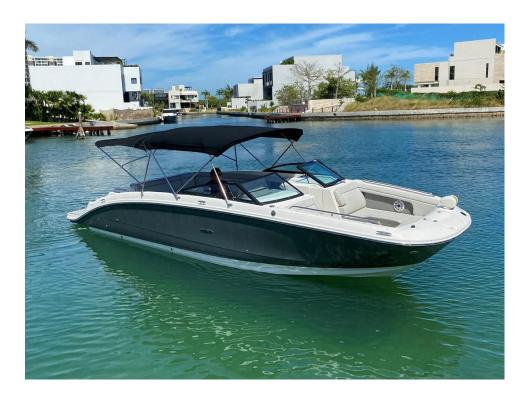

## **2020 SEA RAY 290 SDX @ CANCUN**

**LOA:** 29' (8.84m) **Beam:** 9' (2.74m)

**Max Draft:** 3' 3" (0.99m)

Tonnage: 0.00

Speed:

**Location:** Cancun, Quintana Roo

Mexico

**VAT Paid:** 

**Delivery/Model** 2020

Year:

Model: 290 SDX Builder: SEA RAY

Type: Boats

Bow Rider

Fuel Cap: 85 Gal Water Cap: 20 Gal

**Engines:** 1x, Mercruiser, 6.2L MPI SC

DTS, 300 HP

**Price:** \$119,500 USD