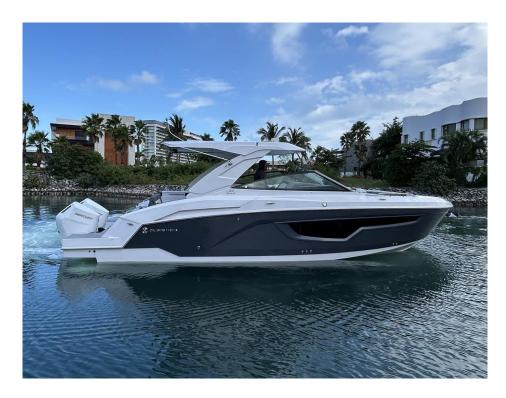

## 2024 Cruisers Yachts 34 GLS OB @ CANCUN

**LOA:** 35' (10.67m) **Beam:** 11' 10" (3.61m)

**Max Draft:** 3' 6" (1.07m)

**Tonnage:** 0.00

Speed:

Flag: Polonia

Location: Cancun, Quintana Roo

Mexico

VAT Paid: No Duty Paid

Delivery/Model 2024

Year:

Model: 34 GLS OB

Builder: CRUISER YACHTS

Type: Boats

Staterooms: 1

Fuel Cap: 217 Gal Water Cap: 25 Gal

**Engines:** 2x, Mercury, 400, 400

HP

**Price:** \$595,000 USD