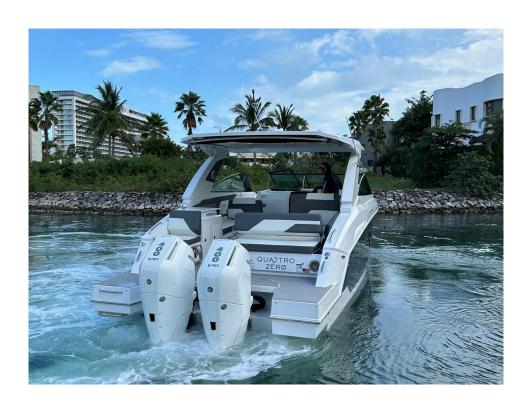

**Engines:** 2x, Mercury, 400, 400

HP

**Price:** \$595,000 USD

Model: 34 GLS OB Range At Cruise

Type: Boats Speed: Top: Hardtop Range At Max

**Engines:** 400 HP, Twin, 2024, Outboard, Speed: Mercury, 400, 155hrs / 155hrs

**Fuel Capacity:** 217 Gal

Staterooms: 1 Water Capacity: 25 Gal **Holding Tank:** 25 Gal 1 Heads: