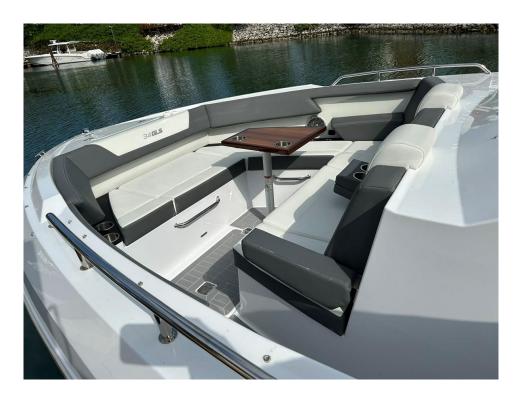

## 2024 Cruisers Yachts 34 GLS OB @ CANCUN

**LOA:** 35' (10.67m) **Beam:** 11' 10" (3.61m)

**Max Draft:** 3' 6" (1.07m)

**Tonnage:** 0.00

Speed:

Flag: Polonia

Location: Cancun, Quintana Roo

Mexico

VAT Paid: No Duty Paid

Delivery/Model 2024

Year:

Model: 34 GLS OB

Builder: CRUISER YACHTS

Type: Boats

Staterooms: 1

Fuel Cap: 217 Gal Water Cap: 25 Gal

**Engines:** 2x, Mercury, 400, 400

HP

**Price:** \$595,000 USD

## Additional Specifications For 2024 Cruisers Yachts 34 GLS OB @ CANCUN:

35' (10.67m) LOA: Delivery/Model 2024

Year: 11' 10" (3.61m) Beam: Year Built: 2024 3' 6" (1.07m) **Max Draft:** 

**Builder:** CRUISER YACHTS **Hull Material: Fiberglass** 

Model: 34 GLS OB Range At Cruise

Type: Boats Speed: Top: Hardtop Range At Max

**Engines:** 400 HP, Twin, 2024, Outboard, Speed: Mercury, 400, 155hrs / 155hrs

**Fuel Capacity:** 217 Gal

Staterooms: 1 Water Capacity: 25 Gal **Holding Tank:** 25 Gal 1 Heads: