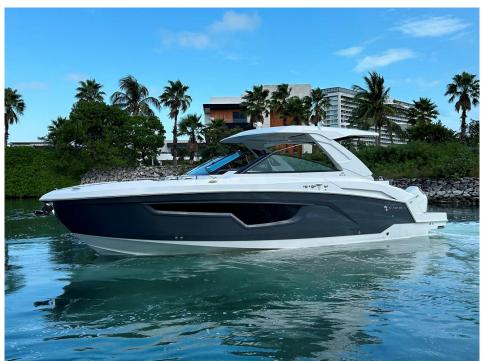

## 2024 Cruisers Yachts 34 GLS OB @ CANCUN

**LOA:** 35' (10.67m) **Beam:** 11' 10" (3.61m)

**Max Draft:** 3' 6" (1.07m)

**Tonnage:** 0.00

Speed:

Flag: Polonia

Location: Cancun, Quintana Roo

Mexico

VAT Paid: No Duty Paid

Delivery/Model 2024

Year:

Model: 34 GLS OB

Builder: CRUISER YACHTS

Type: Boats

Staterooms: 1

Fuel Cap: 217 Gal Water Cap: 25 Gal

**Engines:** 2x, Mercury, 400, 400

HP

**Price:** \$595,000 USD