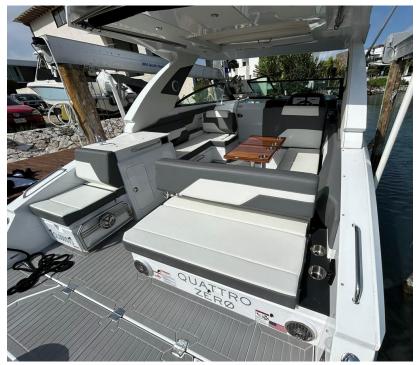

## 2024 Cruisers Yachts 34 GLS OB @ CANCUN

**LOA:** 35' (10.67m) **Beam:** 11' 10" (3.61m)

**Max Draft:** 3' 6" (1.07m)

**Tonnage:** 0.00

Speed:

Flag: Polonia

Location: Cancun, Quintana Roo

Mexico

VAT Paid: No Duty Paid

Delivery/Model 2024

Year:

Model: 34 GLS OB

Builder: CRUISER YACHTS

Type: Boats

Staterooms: 1

Fuel Cap: 217 Gal Water Cap: 25 Gal

**Engines:** 2x, Mercury, 400, 400

HP

**Price:** \$595,000 USD