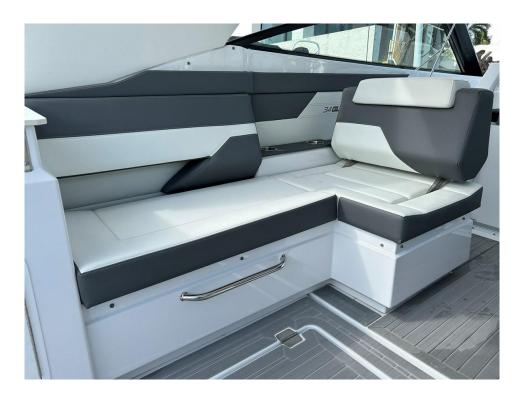

## 2024 Cruisers Yachts 34 GLS OB @ CANCUN

**LOA:** 35' (10.67m) **Beam:** 11' 10" (3.61m)

**Max Draft:** 3' 6" (1.07m)

**Tonnage:** 0.00

Speed:

Flag: Polonia

Location: Cancun, Quintana Roo

Mexico

VAT Paid: No Duty Paid

Delivery/Model 2024

Year:

Model: 34 GLS OB

Builder: CRUISER YACHTS

Type: Boats

Staterooms: 1

Fuel Cap: 217 Gal Water Cap: 25 Gal

**Engines:** 2x, Mercury, 400, 400

HP

**Price:** \$595,000 USD