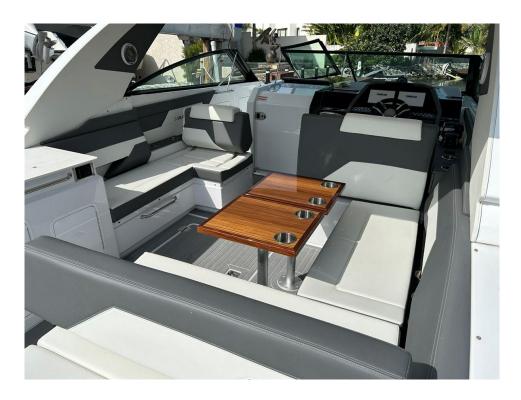

## 2024 Cruisers Yachts 34 GLS OB @ CANCUN

**LOA:** 35' (10.67m) **Beam:** 11' 10" (3.61m)

**Max Draft:** 3' 6" (1.07m)

**Tonnage:** 0.00

Speed:

Flag: Polonia

Location: Cancun, Quintana Roo

Mexico

VAT Paid: No Duty Paid

Delivery/Model 2024

Year:

Model: 34 GLS OB

Builder: CRUISER YACHTS

Type: Boats

Staterooms: 1

Fuel Cap: 217 Gal Water Cap: 25 Gal

**Engines:** 2x, Mercury, 400, 400

HP

**Price:** \$595,000 USD