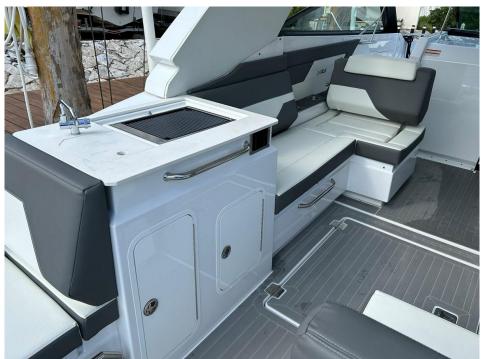

## 2024 Cruisers Yachts 34 GLS OB @ CANCUN

**LOA:** 35' (10.67m) **Beam:** 11' 10" (3.61m)

**Max Draft:** 3' 6" (1.07m)

**Tonnage:** 0.00

Speed:

Flag: Polonia

Location: Cancun, Quintana Roo

Mexico

VAT Paid: No Duty Paid

Delivery/Model 2024

Year:

Model: 34 GLS OB

Builder: CRUISER YACHTS

Type: Boats

Staterooms: 1

Fuel Cap: 217 Gal Water Cap: 25 Gal

**Engines:** 2x, Mercury, 400, 400

HP

**Price:** \$595,000 USD

## Additional Specifications For 2024 Cruisers Yachts 34 GLS OB @ CANCUN:

35' (10.67m) LOA: Delivery/Model 2024

Year: 11' 10" (3.61m) Beam: Year Built: 2024 3' 6" (1.07m) **Max Draft:** 

**Builder:** CRUISER YACHTS **Hull Material: Fiberglass** 

Model: 34 GLS OB Range At Cruise

Type: Boats Speed: Top: Hardtop Range At Max

**Engines:** 400 HP, Twin, 2024, Outboard, Speed: Mercury, 400, 155hrs / 155hrs

**Fuel Capacity:** 217 Gal

Staterooms: 1 Water Capacity: 25 Gal **Holding Tank:** 25 Gal 1 Heads: