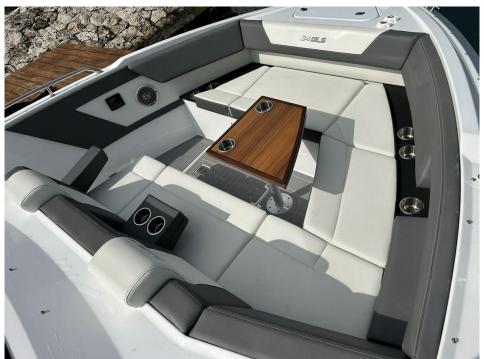

## 2024 Cruisers Yachts 34 GLS OB @ CANCUN

**LOA:** 35' (10.67m) **Beam:** 11' 10" (3.61m)

**Max Draft:** 3' 6" (1.07m)

**Tonnage:** 0.00

Speed:

Flag: Polonia

Location: Cancun, Quintana Roo

Mexico

VAT Paid: No Duty Paid

Delivery/Model 2024

Year:

Model: 34 GLS OB

Builder: CRUISER YACHTS

Type: Boats

Staterooms: 1

Fuel Cap: 217 Gal Water Cap: 25 Gal

**Engines:** 2x, Mercury, 400, 400

HP

**Price:** \$595,000 USD

Model: 34 GLS OB Range At Cruise

Type: Boats Speed: Top: Hardtop Range At Max

**Engines:** 400 HP, Twin, 2024, Outboard, Speed: Mercury, 400, 155hrs / 155hrs

**Fuel Capacity:** 217 Gal

Staterooms: 1 Water Capacity: 25 Gal **Holding Tank:** 25 Gal 1 Heads: