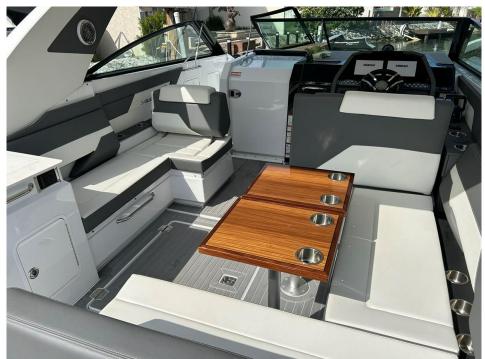

## 2024 Cruisers Yachts 34 GLS OB @ CANCUN

**LOA:** 35' (10.67m) **Beam:** 11' 10" (3.61m)

**Max Draft:** 3' 6" (1.07m)

**Tonnage:** 0.00

Speed:

Flag: Polonia

Location: Cancun, Quintana Roo

Mexico

VAT Paid: No Duty Paid

Delivery/Model 2024

Year:

Model: 34 GLS OB

Builder: CRUISER YACHTS

Type: Boats

Staterooms: 1

Fuel Cap: 217 Gal Water Cap: 25 Gal

**Engines:** 2x, Mercury, 400, 400

HP

**Price:** \$595,000 USD