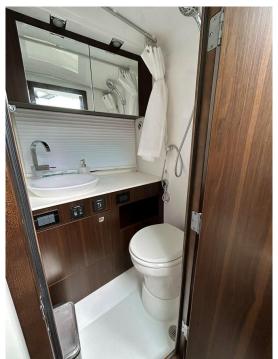

Model: 34 GLS OB Range At Cruise

Type: Boats Speed: Top: Hardtop Range At Max

**Engines:** 400 HP, Twin, 2024, Outboard, Speed: Mercury, 400, 155hrs / 155hrs

**Fuel Capacity:** 217 Gal

Staterooms: 1 Water Capacity: 25 Gal **Holding Tank:** 25 Gal 1 Heads: