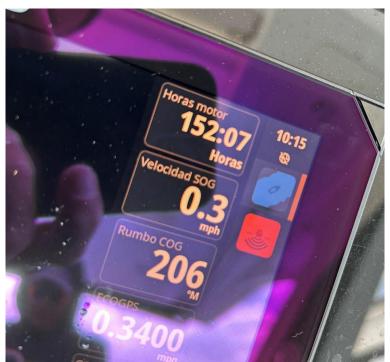

Model: 34 GLS OB Range At Cruise

Type: Boats Speed: Top: Hardtop Range At Max

**Engines:** 400 HP, Twin, 2024, Outboard, Speed: Mercury, 400, 155hrs / 155hrs

**Fuel Capacity:** 217 Gal

Staterooms: 1 Water Capacity: 25 Gal **Holding Tank:** 25 Gal 1 Heads: