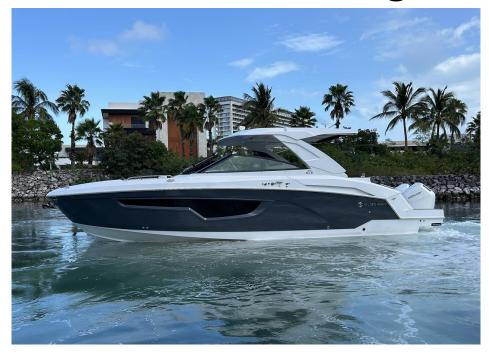

## 2024 Cruisers Yachts 34 GLS OB @ CANCUN

**LOA:** 35' (10.67m) **Beam:** 11' 10" (3.61m)

**Max Draft:** 3' 6" (1.07m)

**Tonnage:** 0.00

Speed:

Flag: Polonia

Location: Cancun, Quintana Roo

Mexico

VAT Paid: No Duty Paid

Delivery/Model 2024

Year:

Model: 34 GLS OB

Builder: CRUISER YACHTS

Type: Boats

Staterooms: 1

Fuel Cap: 217 Gal Water Cap: 25 Gal

**Engines:** 2x, Mercury, 400, 400

HP

**Price:** \$595,000 USD