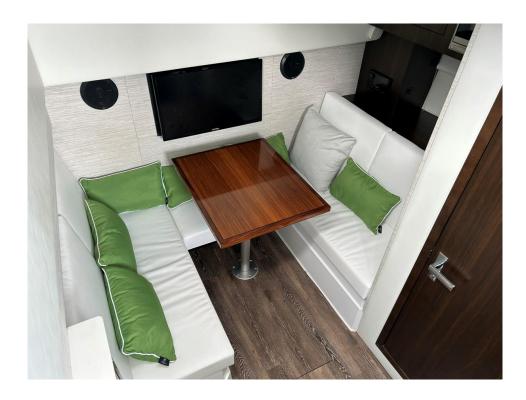

VAT Paid: No Duty Paid

Delivery/Model 2024

Year:

Model: 34 GLS OB

Builder: CRUISER YACHTS

Type: Boats

Staterooms: 1

Fuel Cap: 217 Gal Water Cap: 25 Gal

Model: 34 GLS OB Range At Cruise

Type: Boats Speed: Top: Hardtop Range At Max

**Engines:** 400 HP, Twin, 2024, Outboard, Speed: Mercury, 400, 155hrs / 155hrs

**Fuel Capacity:** 217 Gal

Staterooms: 1 Water Capacity: 25 Gal **Holding Tank:** 25 Gal 1 Heads: