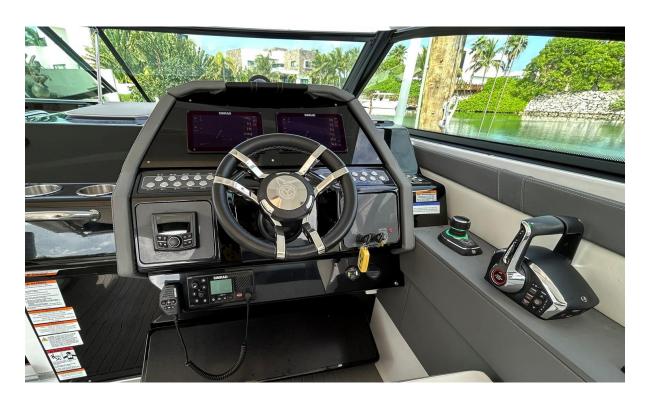

**Engines:** 2x, Mercury, 400, 400

HP

**Price:** \$595,000 USD

Model: 34 GLS OB Range At Cruise

Type: Boats Speed: Top: Hardtop Range At Max

**Engines:** 400 HP, Twin, 2024, Outboard, Speed: Mercury, 400, 155hrs / 155hrs

**Fuel Capacity:** 217 Gal

Staterooms: 1 Water Capacity: 25 Gal **Holding Tank:** 25 Gal 1 Heads: