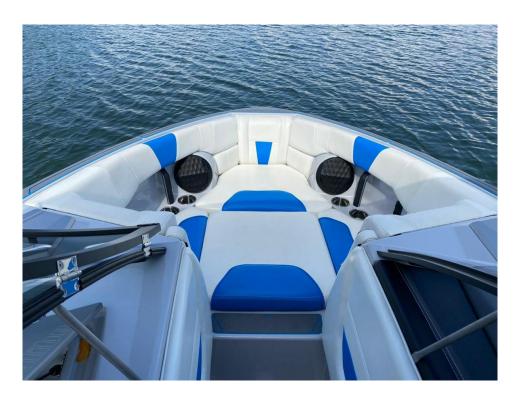

## CASA - PITI 2022 Malibu 23 LSV @Valle de Bravo

**LOA:** 23' (7.01m) **Beam:** 8' 6" (2.59m)

Tonnage: 0.00

Speed:

Flag: Poland

Location: Valle de Bravo, Estado de

Mexico

Mexico

## Additional Specifications For CASA - PITI 2022 Malibu 23 LSV @Valle de Bravo :

23' (7.01m) **Delivery/Model** LOA: 2022

Year: 8' 6" (2.59m) Beam:

Year Built: 2022 2' 8" (0.81m) Min Draft: **Builder: MALIBU Hull Material: Fiberglass** Model: **23 LSV** 