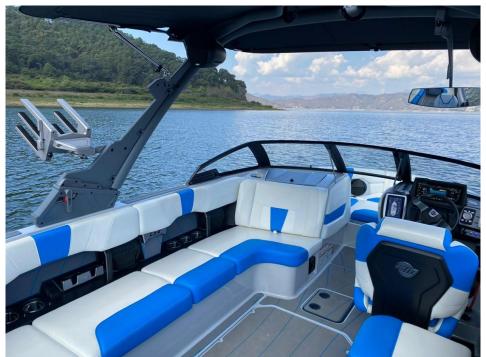

## ADDITIONAL EQUIPMENT Deck Base- Light Graphite Hull Base- Vapor Blue Soft Grip Accent- Vapor Blue

CS Bimini Top - Gen II Surf

Shrinkable Shipping Cover

High Altitude/Torque - 17 x 14 - 1773

Malibu Monsoon M6Di

170a Alternator

Exhaust - Surf Pipe

Sound System - 23 LSV Pack

Subwoofer - ONE 12 inch Subwoofer (w/amp)

Graphite-Malibu G5 Tower

Mirror - PTM Panoramic 140 Degree, Billet

Port Lower Rack - PTM Clamping Spinner Slide Off

Black-Speakers - Wet Sounds Rev 8 w/Horn (1 set)

Starboard Lower Rack - PTM Clamping Spinner Slide Off

Tower Amp - 500w

Graphite-Tower Hoop and Arch Color Selection

Ballast HI FLO - Bow eMLS4

Surf Gate w/Malibu Surfband

Wedge - Power Wedge III

Deck Trac - Nonskid (Complete Deck Kit)

Malibu Ice Box

Soft-Grip Flooring

Sport Dash w/Rotary Joystick

Battery Set Up - Option 2

Fire Suppression System

Pull Up Cleats - Three Pair