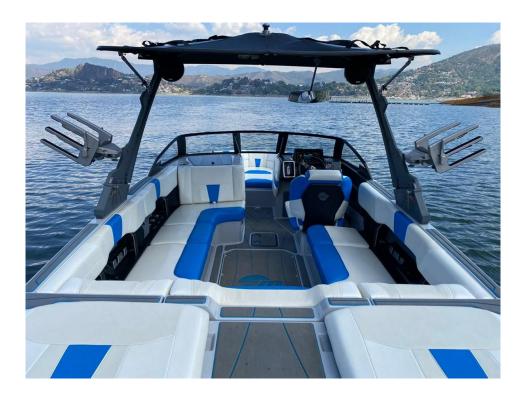

## ADDITIONAL EQUIPMENT Deck Base- Light Graphite Hull Base- Vapor Blue Soft Grip Accent- Vapor Blue

CS Bimini Top - Gen II Surf

Shrinkable Shipping Cover

High Altitude/Torque - 17 x 14 - 1773

Malibu Monsoon M6Di

170a Alternator

Exhaust - Surf Pipe

Sound System - 23 LSV Pack

Subwoofer - ONE 12 inch Subwoofer (w/amp)

Graphite-Malibu G5 Tower

Mirror - PTM Panoramic 140 Degree, Billet

Port Lower Rack - PTM Clamping Spinner Slide Off

Black-Speakers - Wet Sounds Rev 8 w/Horn (1 set)

Starboard Lower Rack - PTM Clamping Spinner Slide Off

Tower Amp - 500w

Graphite-Tower Hoop and Arch Color Selection

Ballast HI FLO - Bow eMLS4

Surf Gate w/Malibu Surfband

Wedge - Power Wedge III

Deck Trac - Nonskid (Complete Deck Kit)

Malibu Ice Box

Soft-Grip Flooring

Sport Dash w/Rotary Joystick

Battery Set Up - Option 2

Fire Suppression System

Pull Up Cleats - Three Pair