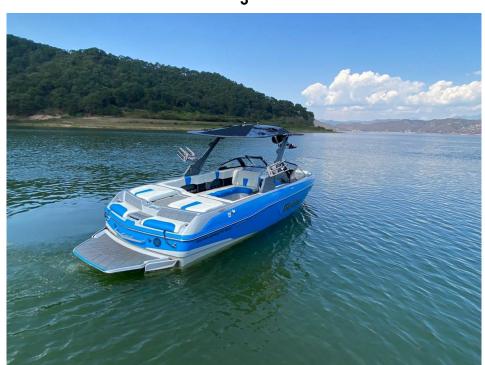

## CASA - PITI 2022 Malibu 23 LSV @Valle de Bravo

**LOA:** 23' (7.01m) **Beam:** 8' 6" (2.59m)

Tonnage: 0.00

Speed:

Flag: Poland

Location: Valle de Bravo, Estado de

Mexico

Mexico

**VAT Paid:** 

Delivery/Model 2022

Year:

Model: 23 LSV
Builder: MALIBU

Type: Boats

Ski or Wake Boat

Fuel Cap: 65 Gal

**Engines:** 1x, Indmar, Monsoon M6Di,

430 HP

**Price:** \$160,000 USD