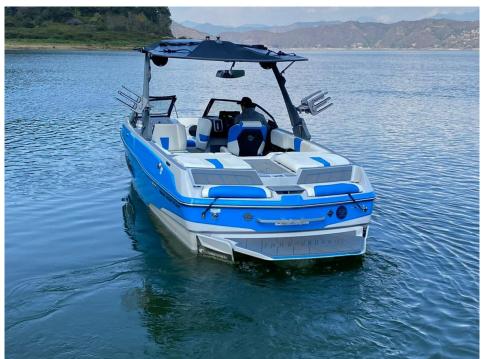

## CASA - PITI 2022 Malibu 23 LSV @Valle de Bravo

**LOA:** 23' (7.01m) **Beam:** 8' 6" (2.59m)

Tonnage: 0.00

Speed:

Flag: Poland

Location: Valle de Bravo, Estado de

Mexico

Mexico

**VAT Paid:** 

Delivery/Model 2022

Year:

Model: 23 LSV
Builder: MALIBU

Type: Boats

Ski or Wake Boat

Fuel Cap: 65 Gal

**Engines:** 1x, Indmar, Monsoon M6Di,

## Additional Specifications For CASA - PITI 2022 Malibu 23 LSV @Valle de Bravo :

23' (7.01m) **Delivery/Model** LOA: 2022

Year: 8' 6" (2.59m) Beam:

Year Built: 2022 2' 8" (0.81m) Min Draft: **Builder: MALIBU Hull Material: Fiberglass** Model: **23 LSV** 

## ADDITIONAL EQUIPMENT Deck Base- Light Graphite Hull Base- Vapor Blue Soft Grip Accent- Vapor Blue

CS Bimini Top - Gen II Surf

Shrinkable Shipping Cover

High Altitude/Torque - 17 x 14 - 1773

Malibu Monsoon M6Di

170a Alternator

Exhaust - Surf Pipe

Sound System - 23 LSV Pack

Subwoofer - ONE 12 inch Subwoofer (w/amp)

Graphite-Malibu G5 Tower

Mirror - PTM Panoramic 140 Degree, Billet

Port Lower Rack - PTM Clamping Spinner Slide Off