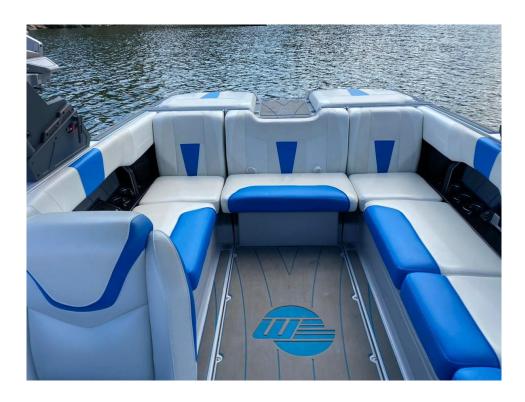

## ADDITIONAL EQUIPMENT Deck Base- Light Graphite Hull Base- Vapor Blue Soft Grip Accent- Vapor Blue

CS Bimini Top - Gen II Surf

Shrinkable Shipping Cover

High Altitude/Torque - 17 x 14 - 1773

Malibu Monsoon M6Di

170a Alternator

Exhaust - Surf Pipe

Sound System - 23 LSV Pack

Subwoofer - ONE 12 inch Subwoofer (w/amp)

Graphite-Malibu G5 Tower

Mirror - PTM Panoramic 140 Degree, Billet

Port Lower Rack - PTM Clamping Spinner Slide Off

Black-Speakers - Wet Sounds Rev 8 w/Horn (1 set)

Starboard Lower Rack - PTM Clamping Spinner Slide Off

Tower Amp - 500w

Graphite-Tower Hoop and Arch Color Selection

Ballast HI FLO - Bow eMLS4

Surf Gate w/Malibu Surfband

Wedge - Power Wedge III

Deck Trac - Nonskid (Complete Deck Kit)

Malibu Ice Box

Soft-Grip Flooring

Sport Dash w/Rotary Joystick

Battery Set Up - Option 2

Fire Suppression System

Pull Up Cleats - Three Pair