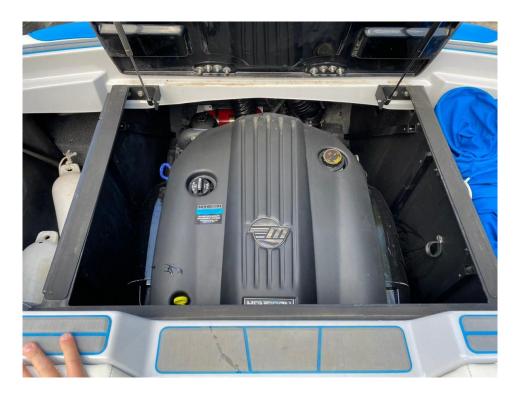

**VAT Paid:** 

Delivery/Model 2022

Year:

Model: 23 LSV
Builder: MALIBU

Type: Boats

Ski or Wake Boat

Fuel Cap: 65 Gal

**Engines:** 1x, Indmar, Monsoon M6Di,

Range At Cruise

Type: Boats Ski or Wake Boat Speed:

Top: Bimini Top Range At Max

**Engines:** 430 HP, Single, 2022, Inboard, Speed:

Gas/Petrol, Indmar, Monsoon M6Di

, 113hrs

Poland Location: Valle de Bravo, Estado de

## ADDITIONAL EQUIPMENT Deck Base- Light Graphite Hull Base- Vapor Blue Soft Grip Accent- Vapor Blue

CS Bimini Top - Gen II Surf

Shrinkable Shipping Cover

High Altitude/Torque - 17 x 14 - 1773

Malibu Monsoon M6Di

170a Alternator

Exhaust - Surf Pipe

Sound System - 23 LSV Pack

Subwoofer - ONE 12 inch Subwoofer (w/amp)

Graphite-Malibu G5 Tower

Mirror - PTM Panoramic 140 Degree, Billet

Port Lower Rack - PTM Clamping Spinner Slide Off