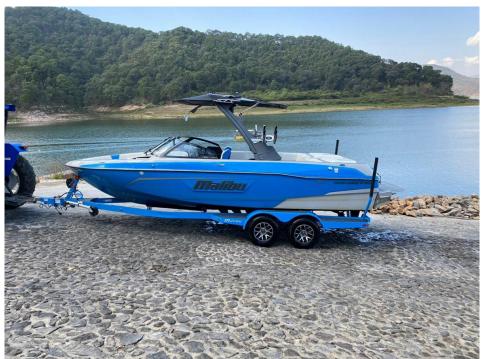

## CASA - PITI 2022 Malibu 23 LSV @Valle de Bravo

**LOA:** 23' (7.01m) **Beam:** 8' 6" (2.59m)

Tonnage: 0.00

Speed:

Flag: Poland

Location: Valle de Bravo, Estado de

Mexico

Mexico

**VAT Paid:** 

Delivery/Model 2022

Year:

Model: 23 LSV
Builder: MALIBU

Type: Boats

Ski or Wake Boat

Fuel Cap: 65 Gal

**Engines:** 1x, Indmar, Monsoon M6Di,

430 HP

**Price:** \$160,000 USD

## Additional Specifications For CASA - PITI 2022 Malibu 23 LSV @Valle de Bravo :

23' (7.01m) **Delivery/Model** LOA: 2022

Year: 8' 6" (2.59m) Beam:

Year Built: 2022 2' 8" (0.81m) Min Draft: **Builder: MALIBU Hull Material: Fiberglass** Model: **23 LSV** 

Range At Cruise

Type: Boats Ski or Wake Boat Speed:

Top: Bimini Top Range At Max

**Engines:** 430 HP, Single, 2022, Inboard, Speed:

Gas/Petrol, Indmar, Monsoon M6Di

, 113hrs

Poland Location: Valle de Bravo, Estado de

65 Gal

**Fuel Capacity:** 

Flag:

Price:

**Captain Cabin:** No Mexico

**Classifications:** Mexico MCA: ISM: \$160,000 USD

## ADDITIONAL EQUIPMENT Deck Base- Light Graphite Hull Base- Vapor Blue Soft Grip Accent- Vapor Blue

CS Bimini Top - Gen II Surf

Shrinkable Shipping Cover

High Altitude/Torque - 17 x 14 - 1773

Malibu Monsoon M6Di