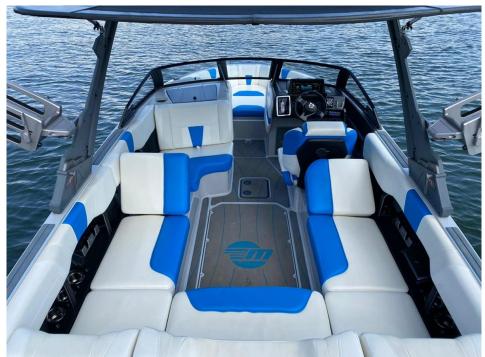

## ADDITIONAL EQUIPMENT Deck Base- Light Graphite Hull Base- Vapor Blue Soft Grip Accent- Vapor Blue

CS Bimini Top - Gen II Surf

Shrinkable Shipping Cover

High Altitude/Torque - 17 x 14 - 1773

Malibu Monsoon M6Di

170a Alternator

Exhaust - Surf Pipe

Sound System - 23 LSV Pack

Subwoofer - ONE 12 inch Subwoofer (w/amp)

Graphite-Malibu G5 Tower

Mirror - PTM Panoramic 140 Degree, Billet

Port Lower Rack - PTM Clamping Spinner Slide Off

Black-Speakers - Wet Sounds Rev 8 w/Horn (1 set)

Starboard Lower Rack - PTM Clamping Spinner Slide Off

Tower Amp - 500w

Graphite-Tower Hoop and Arch Color Selection

Ballast HI FLO - Bow eMLS4

Surf Gate w/Malibu Surfband

Wedge - Power Wedge III

Deck Trac - Nonskid (Complete Deck Kit)

Malibu Ice Box

Soft-Grip Flooring

Sport Dash w/Rotary Joystick

Battery Set Up - Option 2

Fire Suppression System

Pull Up Cleats - Three Pair