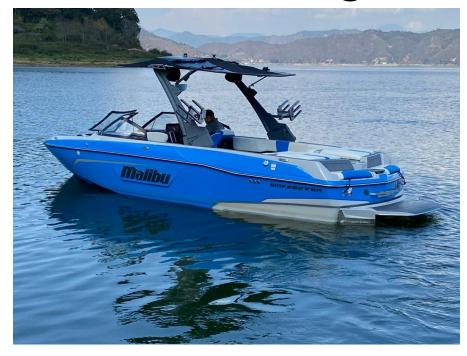

## CASA - PITI 2022 Malibu 23 LSV @Valle de Bravo

**LOA:** 23' (7.01m) **Beam:** 8' 6" (2.59m)

Tonnage: 0.00

Speed:

Flag: Poland

Location: Valle de Bravo, Estado de

Mexico

Mexico

**VAT Paid:** 

Delivery/Model 2022

Year:

Model: 23 LSV
Builder: MALIBU

Type: Boats

Ski or Wake Boat

Fuel Cap: 65 Gal

**Engines:** 1x, Indmar, Monsoon M6Di,

430 HP

**Price:** \$160,000 USD