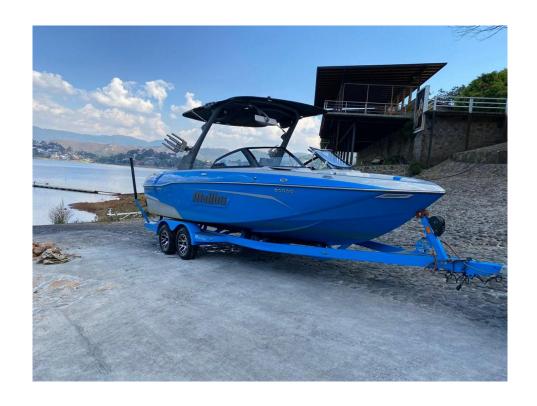

## CASA - PITI 2022 Malibu 23 LSV @Valle de Bravo

**LOA:** 23' (7.01m) **Beam:** 8' 6" (2.59m)

Tonnage: 0.00

Speed:

Flag: Poland

Location: Valle de Bravo, Estado de

Mexico

Mexico

**VAT Paid:** 

Delivery/Model 2022

Year:

Model: 23 LSV
Builder: MALIBU

Type: Boats

Ski or Wake Boat

Fuel Cap: 65 Gal

**Engines:** 1x, Indmar, Monsoon M6Di,

430 HP

**Price:** \$160,000 USD

## Additional Specifications For CASA - PITI 2022 Malibu 23 LSV @Valle de Bravo :

23' (7.01m) **Delivery/Model** LOA: 2022

Year: 8' 6" (2.59m) Beam:

Year Built: 2022 2' 8" (0.81m) Min Draft: **Builder: MALIBU Hull Material: Fiberglass** Model: **23 LSV** 

Range At Cruise

Type: Boats Ski or Wake Boat Speed:

Top: Bimini Top Range At Max

**Engines:** 430 HP, Single, 2022, Inboard, Speed:

Gas/Petrol, Indmar, Monsoon M6Di

, 113hrs

Poland Location: Valle de Bravo, Estado de

65 Gal

**Fuel Capacity:** 

Flag:

Price:

**Captain Cabin:** No Mexico

**Classifications:** Mexico MCA: ISM: \$160,000 USD

## ADDITIONAL EQUIPMENT Deck Base- Light Graphite Hull Base- Vapor Blue Soft Grip Accent- Vapor Blue

CS Bimini Top - Gen II Surf

Shrinkable Shipping Cover

High Altitude/Torque - 17 x 14 - 1773

Malibu Monsoon M6Di