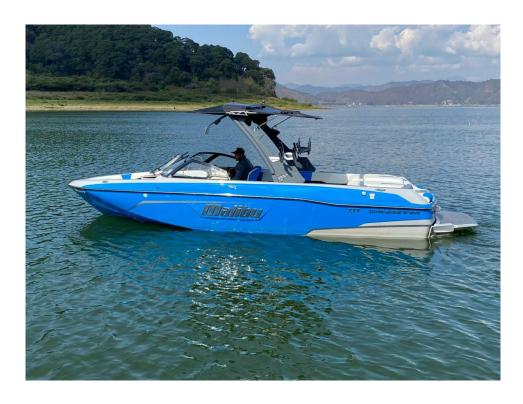

## CASA - PITI 2022 Malibu 23 LSV @Valle de Bravo

**LOA:** 23' (7.01m) **Beam:** 8' 6" (2.59m)

Tonnage: 0.00

Speed:

Flag: Poland

Location: Valle de Bravo, Estado de

Mexico

Mexico

**VAT Paid:** 

Delivery/Model 2022

Year:

Model: 23 LSV
Builder: MALIBU

Type: Boats

Ski or Wake Boat

Fuel Cap: 65 Gal

**Engines:** 1x, Indmar, Monsoon M6Di,

430 HP

**Price:** \$160,000 USD