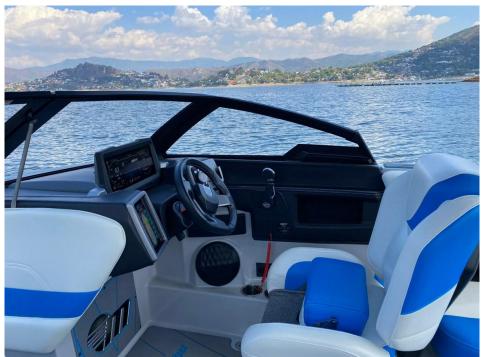

## ADDITIONAL EQUIPMENT Deck Base- Light Graphite Hull Base- Vapor Blue Soft Grip Accent- Vapor Blue

CS Bimini Top - Gen II Surf

Shrinkable Shipping Cover

High Altitude/Torque - 17 x 14 - 1773

Malibu Monsoon M6Di

170a Alternator

Exhaust - Surf Pipe

Sound System - 23 LSV Pack

Subwoofer - ONE 12 inch Subwoofer (w/amp)

Graphite-Malibu G5 Tower

Mirror - PTM Panoramic 140 Degree, Billet

Port Lower Rack - PTM Clamping Spinner Slide Off

Black-Speakers - Wet Sounds Rev 8 w/Horn (1 set)

Starboard Lower Rack - PTM Clamping Spinner Slide Off

Tower Amp - 500w

Graphite-Tower Hoop and Arch Color Selection

Ballast HI FLO - Bow eMLS4

Surf Gate w/Malibu Surfband

Wedge - Power Wedge III

Deck Trac - Nonskid (Complete Deck Kit)

Malibu Ice Box

Soft-Grip Flooring

Sport Dash w/Rotary Joystick

Battery Set Up - Option 2

Fire Suppression System

Pull Up Cleats - Three Pair