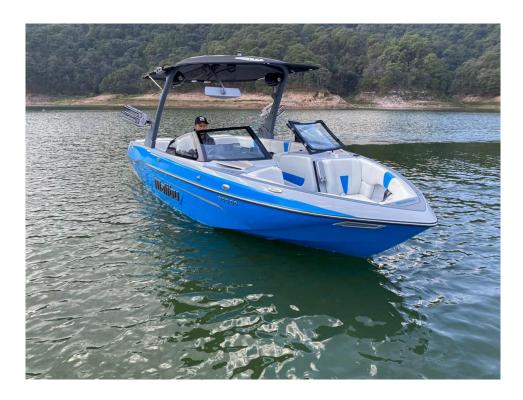

## CASA - PITI 2022 Malibu 23 LSV @Valle de Bravo

**LOA:** 23' (7.01m) **Beam:** 8' 6" (2.59m)

Tonnage: 0.00

Speed:

Flag: Poland

Location: Valle de Bravo, Estado de

Mexico

Mexico

**VAT Paid:** 

Delivery/Model 2022

Year:

Model: 23 LSV
Builder: MALIBU

Type: Boats

Ski or Wake Boat

Fuel Cap: 65 Gal

**Engines:** 1x, Indmar, Monsoon M6Di,

430 HP

**Price:** \$160,000 USD