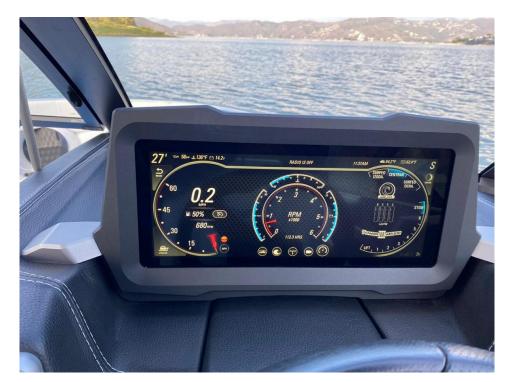

**VAT Paid:** 

Delivery/Model 2022

Year:

Model: 23 LSV
Builder: MALIBU

Type: Boats

Ski or Wake Boat

Fuel Cap: 65 Gal

**Engines:** 1x, Indmar, Monsoon M6Di,

430 HP

**Price:** \$160,000 USD

Range At Cruise

Type: Boats Ski or Wake Boat Speed:

Top: Bimini Top Range At Max

**Engines:** 430 HP, Single, 2022, Inboard, Speed:

Gas/Petrol, Indmar, Monsoon M6Di

, 113hrs

Poland Location: Valle de Bravo, Estado de