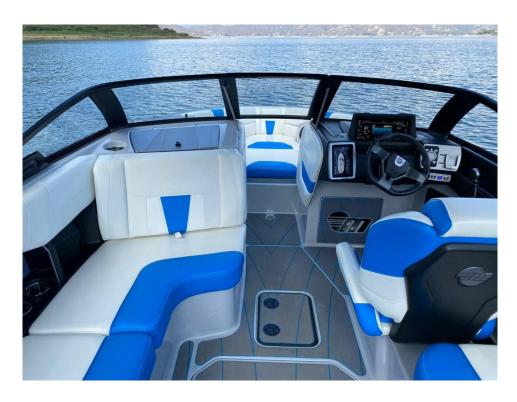

## ADDITIONAL EQUIPMENT Deck Base- Light Graphite Hull Base- Vapor Blue Soft Grip Accent- Vapor Blue

CS Bimini Top - Gen II Surf

Shrinkable Shipping Cover

High Altitude/Torque - 17 x 14 - 1773

Malibu Monsoon M6Di

170a Alternator

Exhaust - Surf Pipe

Sound System - 23 LSV Pack

Subwoofer - ONE 12 inch Subwoofer (w/amp)

Graphite-Malibu G5 Tower

Mirror - PTM Panoramic 140 Degree, Billet

Port Lower Rack - PTM Clamping Spinner Slide Off

Black-Speakers - Wet Sounds Rev 8 w/Horn (1 set)

Starboard Lower Rack - PTM Clamping Spinner Slide Off

Tower Amp - 500w

Graphite-Tower Hoop and Arch Color Selection

Ballast HI FLO - Bow eMLS4

Surf Gate w/Malibu Surfband

Wedge - Power Wedge III

Deck Trac - Nonskid (Complete Deck Kit)

Malibu Ice Box

Soft-Grip Flooring

Sport Dash w/Rotary Joystick

Battery Set Up - Option 2

Fire Suppression System

Pull Up Cleats - Three Pair