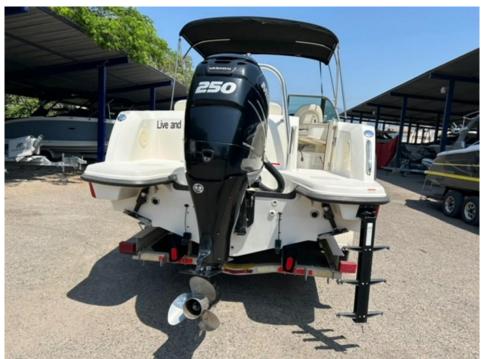

**Delivery/Model** 2014

Year:

Model: 230 VANTAGE

Builder: BOSTON WHALER

Type: Boats

**Dual Console** 

**Fuel Cap:** 111 Gal **Water Cap:** 20 Gal

**Engines:** 1x, Mercury, Verado 250

Builder: BOSTON WHALER

Hull Material: Fiberglass Model: 230 VANTAGE

Speed: Type: Boats Dual Console

Range At Max Top: Bimini Top

**Speed:** Single, 2014, Outboard,

Gas/Petrol, Mercury, Verado 250

XL, 289hrs

## ADDITIONAL EQUIPMENT

ENGINE MERCURY 250XL VERADO 4-STROKE (DTS) SERIE: 2B036269

**BOW TOW EYE** 

BEACH BOARDING LADDER

SPLIT BOW RAIL

**BOW CUSHION** 

**BOW TABLE W/ DEDICATED STORAGE** 

CORIAN COUNTERTOP W/SS RAIL