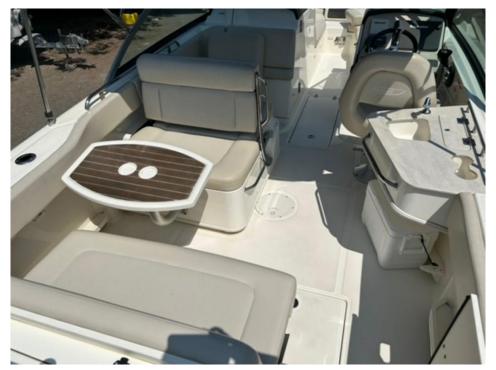

## ADDITIONAL EQUIPMENT

ENGINE MERCURY 250XL VERADO 4-STROKE (DTS) SERIE: 2B036269

**BOW TOW EYE** 

BEACH BOARDING LADDER

SPLIT BOW RAIL

**BOW CUSHION** 

**BOW TABLE W/ DEDICATED STORAGE** 

CORIAN COUNTERTOP W/SS RAIL

FISING PAKCAGE

BATTERY CHARGING SYSTEM

FRESWATER SHOWER

ENGINE WATER SEPARATOR / FUEL FILTER (SGL)

**TOW ARCH** 

SUN TOP W/ BOOT

**STEREO** 

VHF RADIO (RAYMARINE)