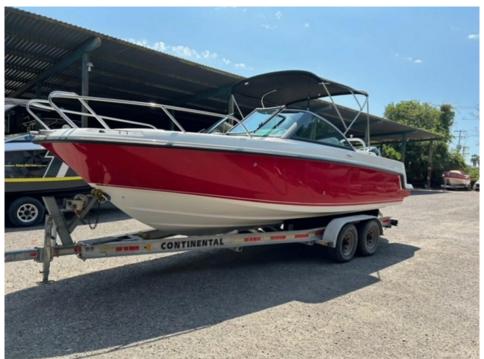

## 2014 BOSTON WHALER 230 VANTAGE @ PUERTO VALLARTA

**LOA:** 23' 2" (7.06m) **Beam:** 8' 6" (2.59m)

Tonnage: 0.00

Speed:

Flag: Poland

**Location:** Puerto Vallarta, Jalisco

Mexico

**VAT Paid:** 

**Delivery/Model** 2014

Year:

Model: 230 VANTAGE

Builder: BOSTON WHALER

Type: Boats

**Dual Console** 

**Fuel Cap:** 111 Gal **Water Cap:** 20 Gal

**Engines:** 1x, Mercury, Verado 250

Builder: BOSTON WHALER

Hull Material: Fiberglass Model: 230 VANTAGE

Speed: Type: Boats Dual Console

Range At Max Top: Bimini Top

**Speed:** Single, 2014, Outboard,

Gas/Petrol, Mercury, Verado 250

XL, 289hrs