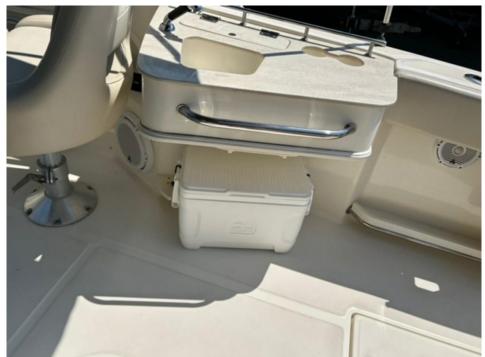

## ADDITIONAL EQUIPMENT

ENGINE MERCURY 250XL VERADO 4-STROKE (DTS) SERIE: 2B036269

**BOW TOW EYE** 

BEACH BOARDING LADDER

SPLIT BOW RAIL

**BOW CUSHION** 

**BOW TABLE W/ DEDICATED STORAGE** 

CORIAN COUNTERTOP W/SS RAIL

FISING PAKCAGE

BATTERY CHARGING SYSTEM

FRESWATER SHOWER

ENGINE WATER SEPARATOR / FUEL FILTER (SGL)

**TOW ARCH** 

SUN TOP W/ BOOT

**STEREO** 

VHF RADIO (RAYMARINE)