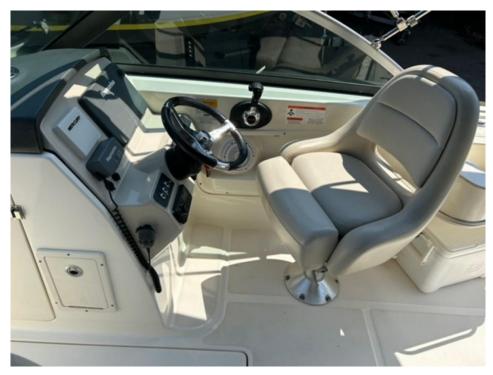

Builder: BOSTON WHALER

Hull Material: Fiberglass Model: 230 VANTAGE

Speed: Type: Boats Dual Console

Range At Max Top: Bimini Top

**Speed:** Single, 2014, Outboard,

Gas/Petrol, Mercury, Verado 250

XL, 289hrs

## ADDITIONAL EQUIPMENT

ENGINE MERCURY 250XL VERADO 4-STROKE (DTS) SERIE: 2B036269

**BOW TOW EYE** 

BEACH BOARDING LADDER

SPLIT BOW RAIL

**BOW CUSHION** 

**BOW TABLE W/ DEDICATED STORAGE** 

CORIAN COUNTERTOP W/SS RAIL

FISING PAKCAGE

BATTERY CHARGING SYSTEM

FRESWATER SHOWER

ENGINE WATER SEPARATOR / FUEL FILTER (SGL)

**TOW ARCH** 

SUN TOP W/ BOOT

**STEREO** 

VHF RADIO (RAYMARINE)

PREMIUM AUDIO PACKAGE

VESSEL VIEW DISPLAY

12 RAYMARINE C127 ELECTRONIC/ NAV PKG

NAVIONICS CHART CARD - REST OF WORLD

ALUMINUM TRAILER

TRAILER VIN: 1ZJBB2422EM085996