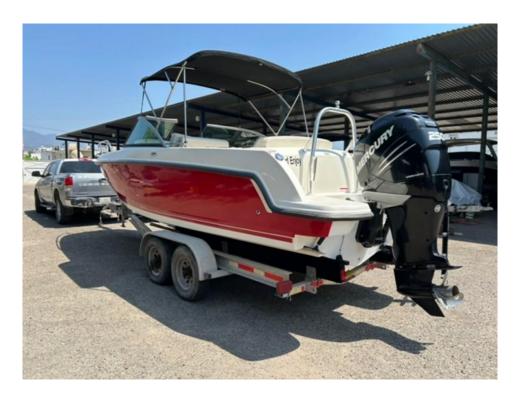

Builder: BOSTON WHALER

Hull Material: Fiberglass Model: 230 VANTAGE

Speed: Type: Boats Dual Console

Range At Max Top: Bimini Top

**Speed:** Single, 2014, Outboard,

Gas/Petrol, Mercury, Verado 250

XL, 289hrs

## ADDITIONAL EQUIPMENT

ENGINE MERCURY 250XL VERADO 4-STROKE (DTS) SERIE: 2B036269

**BOW TOW EYE** 

BEACH BOARDING LADDER

SPLIT BOW RAIL

**BOW CUSHION** 

**BOW TABLE W/ DEDICATED STORAGE** 

CORIAN COUNTERTOP W/SS RAIL