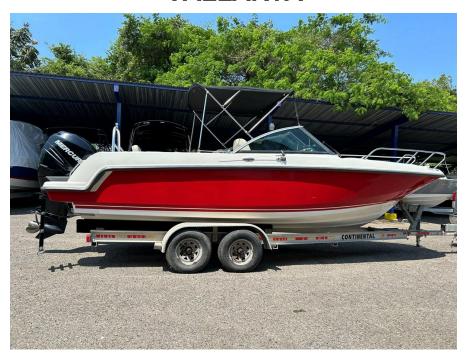

## 2014 BOSTON WHALER 230 VANTAGE @ PUERTO VALLARTA

**LOA:** 23' 2" (7.06m) **Beam:** 8' 6" (2.59m)

Tonnage: 0.00

Speed:

Flag: Poland

**Location:** Puerto Vallarta, Jalisco

Mexico

**VAT Paid:** 

**Delivery/Model** 2014

Year:

Model: 230 VANTAGE

Builder: BOSTON WHALER

Type: Boats

**Dual Console** 

**Fuel Cap:** 111 Gal **Water Cap:** 20 Gal

**Engines:** 1x, Mercury, Verado 250

Builder: BOSTON WHALER

Hull Material: Fiberglass Model: 230 VANTAGE

Speed: Type: Boats Dual Console

Range At Max Top: Bimini Top

**Speed:** Single, 2014, Outboard,

Gas/Petrol, Mercury, Verado 250

XL, 289hrs