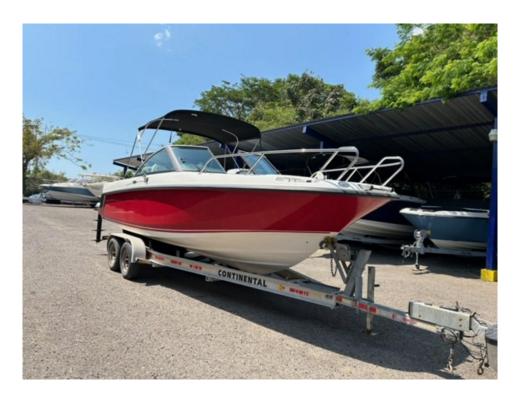

## 2014 BOSTON WHALER 230 VANTAGE @ PUERTO VALLARTA

**LOA:** 23' 2" (7.06m) **Beam:** 8' 6" (2.59m)

Tonnage: 0.00

Speed:

Flag: Poland

**Location:** Puerto Vallarta, Jalisco

Mexico

**VAT Paid:** 

**Delivery/Model** 2014

Year:

Model: 230 VANTAGE

Builder: BOSTON WHALER

Type: Boats

**Dual Console** 

**Fuel Cap:** 111 Gal **Water Cap:** 20 Gal

**Engines:** 1x, Mercury, Verado 250

Builder: BOSTON WHALER

Hull Material: Fiberglass Model: 230 VANTAGE

Speed: Type: Boats Dual Console

Range At Max Top: Bimini Top

**Speed:** Single, 2014, Outboard,

Gas/Petrol, Mercury, Verado 250

XL, 289hrs