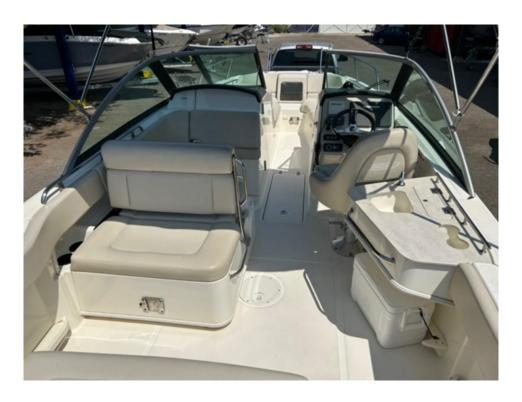

## ADDITIONAL EQUIPMENT

ENGINE MERCURY 250XL VERADO 4-STROKE (DTS) SERIE: 2B036269

**BOW TOW EYE** 

BEACH BOARDING LADDER

SPLIT BOW RAIL

**BOW CUSHION** 

**BOW TABLE W/ DEDICATED STORAGE** 

CORIAN COUNTERTOP W/SS RAIL

FISING PAKCAGE

BATTERY CHARGING SYSTEM

FRESWATER SHOWER

ENGINE WATER SEPARATOR / FUEL FILTER (SGL)

**TOW ARCH** 

SUN TOP W/ BOOT

**STEREO** 

VHF RADIO (RAYMARINE)

PREMIUM AUDIO PACKAGE

VESSEL VIEW DISPLAY

12 RAYMARINE C127 ELECTRONIC/ NAV PKG

NAVIONICS CHART CARD - REST OF WORLD

ALUMINUM TRAILER

TRAILER VIN: 1ZJBB2422EM085996