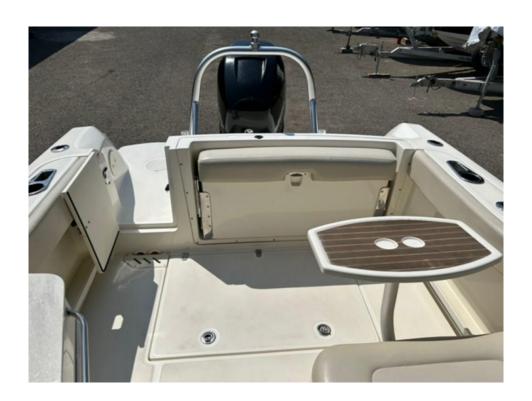

## ADDITIONAL EQUIPMENT

ENGINE MERCURY 250XL VERADO 4-STROKE (DTS) SERIE: 2B036269

**BOW TOW EYE** 

BEACH BOARDING LADDER

SPLIT BOW RAIL

**BOW CUSHION** 

**BOW TABLE W/ DEDICATED STORAGE** 

CORIAN COUNTERTOP W/SS RAIL

FISING PAKCAGE

BATTERY CHARGING SYSTEM

FRESWATER SHOWER

ENGINE WATER SEPARATOR / FUEL FILTER (SGL)

**TOW ARCH** 

SUN TOP W/ BOOT

**STEREO** 

VHF RADIO (RAYMARINE)