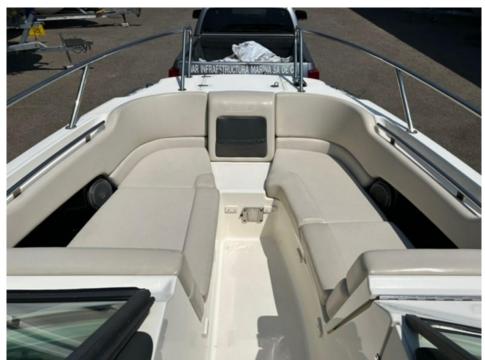

**Delivery/Model** 2014

Year:

Model: 230 VANTAGE

Builder: BOSTON WHALER

Type: Boats

**Dual Console** 

**Fuel Cap:** 111 Gal **Water Cap:** 20 Gal

**Engines:** 1x, Mercury, Verado 250

## ADDITIONAL EQUIPMENT

ENGINE MERCURY 250XL VERADO 4-STROKE (DTS) SERIE: 2B036269

**BOW TOW EYE** 

BEACH BOARDING LADDER

SPLIT BOW RAIL

**BOW CUSHION** 

**BOW TABLE W/ DEDICATED STORAGE** 

CORIAN COUNTERTOP W/SS RAIL

FISING PAKCAGE

BATTERY CHARGING SYSTEM

FRESWATER SHOWER

ENGINE WATER SEPARATOR / FUEL FILTER (SGL)

**TOW ARCH** 

SUN TOP W/ BOOT

**STEREO** 

VHF RADIO (RAYMARINE)