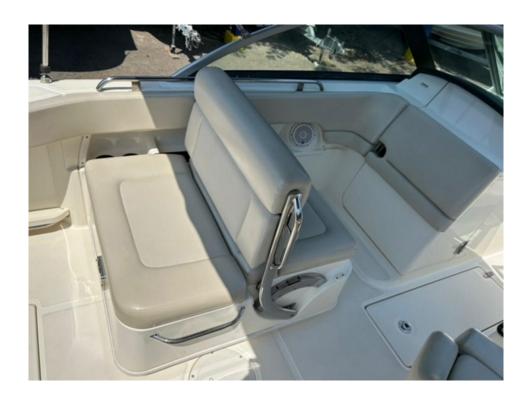

## ADDITIONAL EQUIPMENT

ENGINE MERCURY 250XL VERADO 4-STROKE (DTS) SERIE: 2B036269

**BOW TOW EYE** 

BEACH BOARDING LADDER

SPLIT BOW RAIL

**BOW CUSHION** 

**BOW TABLE W/ DEDICATED STORAGE** 

CORIAN COUNTERTOP W/SS RAIL

FISING PAKCAGE

BATTERY CHARGING SYSTEM

FRESWATER SHOWER

ENGINE WATER SEPARATOR / FUEL FILTER (SGL)

**TOW ARCH** 

SUN TOP W/ BOOT

**STEREO** 

VHF RADIO (RAYMARINE)