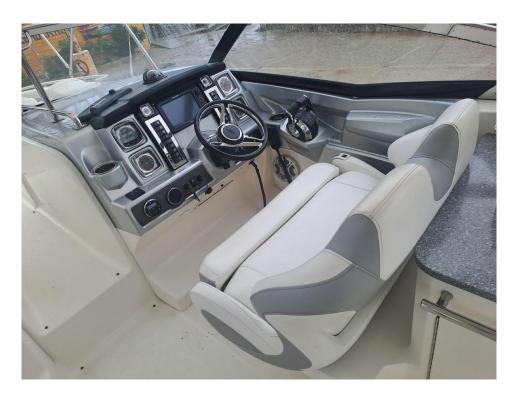

Hull Material: Fiberglass

Builder: CHAPARRAL

Model: 327 SSX

Range At Cruise Type: Boats Bow Rider

Speed: Top: Hardtop

Range At Max Engines: 300 HP,Twin, 2015, I/O,

Speed: Gas/Petrol, Mercruiser, 350 MAG,

450hrs / 450hrs