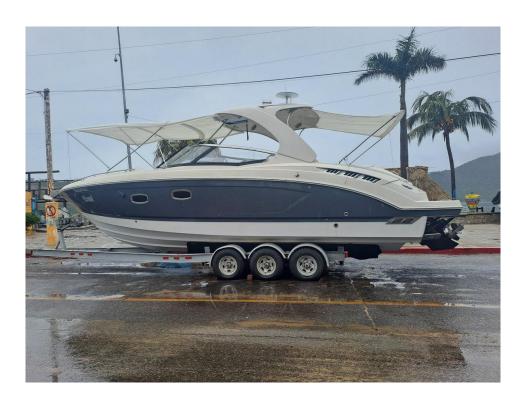

## 2015 Chaparral 327 SSX @ Acapulco

**LOA:** 32' 6" (9.91m)

**Beam:** 10' (3.05m) **Max Draft:** 3' 3" (0.99m)

**Tonnage:** 0.00

Speed:

Flag: Poland

**Location:** Acapulco de Juarez,

Guerrero Mexico

**VAT Paid:** 

Delivery/Model 2015

Year:

Model: 327 SSX

Builder: CHAPARRAL

Type: Boats

Bow Rider

Staterooms:

Fuel Cap: 150 Gal Water Cap: 25 Gal

**Engines:** 2x, Mercruiser, 350 MAG,

300 HP

**Price:** \$139,000 USD

## Additional Specifications For 2015 Chaparral 327 SSX @ Acapulco:

**LOA:** 32' 6" (9.91m) **Delivery/Model** 2015

**Beam:** 10' (3.05m) **Year: Min Draft:** 1' 11" (0.58m) **Year Built:** 2015

Max Draft: 3' 3" (0.99m)

Hull Material: Fiberglass

Builder: CHAPARRAL

Model: 327 SSX

Range At Cruise Type: Boats Bow Rider

Speed: Top: Hardtop

Range At Max Engines: 300 HP,Twin, 2015, I/O,

Speed: Gas/Petrol, Mercruiser, 350 MAG,

450hrs / 450hrs

Water Capacity:25 GalStaterooms:1Holding Tank:15 GalHeads:1

Flag: Poland Captain Cabin: No

Location: Acapulco de Juarez, Guerrero Classifications:

Mexico MCA: ISM:

**Price:** \$139,000 USD

150 Gal

**Fuel Capacity:** 