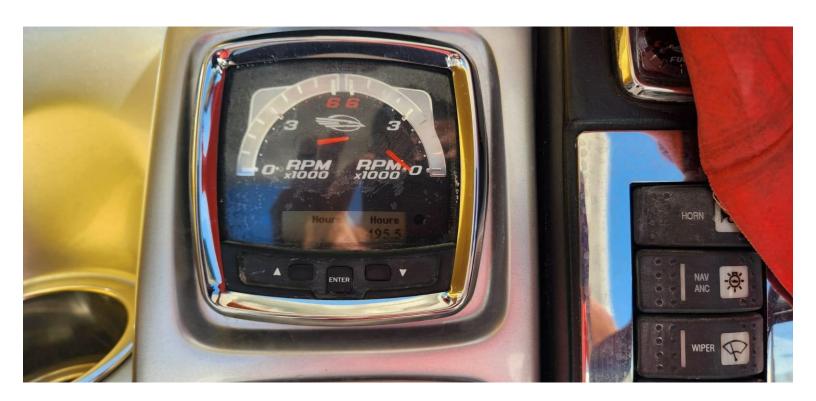

Hull Material: Fiberglass

Builder: CHAPARRAL

Model: 327 SSX

Range At Cruise Type: Boats Bow Rider

Speed: Top: Hardtop

Range At Max Engines: 300 HP,Twin, 2015, I/O,

Speed: Gas/Petrol, Mercruiser, 350 MAG,

450hrs / 450hrs