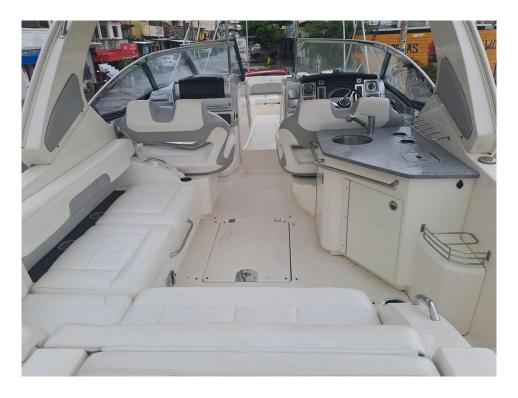

## 2015 Chaparral 327 SSX @ Acapulco

**LOA:** 32' 6" (9.91m)

**Beam:** 10' (3.05m) **Max Draft:** 3' 3" (0.99m)

**Tonnage:** 0.00

Speed:

Flag: Poland

**Location:** Acapulco de Juarez,

Guerrero Mexico

**VAT Paid:** 

Delivery/Model 2015

Year:

Model: 327 SSX

Builder: CHAPARRAL

Type: Boats

Bow Rider

Staterooms:

Fuel Cap: 150 Gal Water Cap: 25 Gal

**Engines:** 2x, Mercruiser, 350 MAG,

300 HP

**Price:** \$139,000 USD

## Additional Specifications For 2015 Chaparral 327 SSX @ Acapulco:

**LOA:** 32' 6" (9.91m) **Delivery/Model** 2015

**Beam:** 10' (3.05m) **Year: Min Draft:** 1' 11" (0.58m) **Year Built:** 2015

Max Draft: 3' 3" (0.99m)

Hull Material: Fiberglass

Builder: CHAPARRAL

Model: 327 SSX

Range At Cruise Type: Boats Bow Rider

Speed: Top: Hardtop

Range At Max Engines: 300 HP,Twin, 2015, I/O,

Speed: Gas/Petrol, Mercruiser, 350 MAG,

450hrs / 450hrs

Water Capacity:25 GalStaterooms:1Holding Tank:15 GalHeads:1

Flag: Poland Captain Cabin: No

Location: Acapulco de Juarez, Guerrero Classifications:

Mexico MCA: ISM:

**Price:** \$139,000 USD

150 Gal

**Fuel Capacity:** 