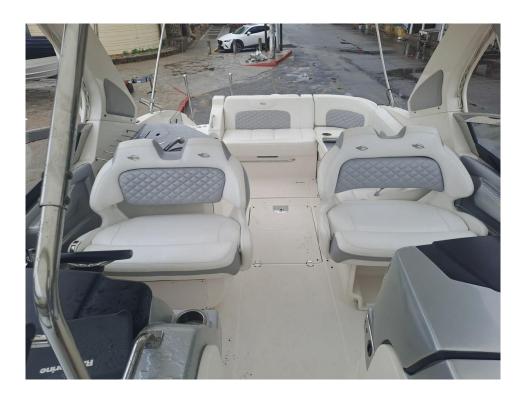

**VAT Paid:** 

Delivery/Model 2015

Year:

Model: 327 SSX

Builder: CHAPARRAL

Type: Boats

Bow Rider

Staterooms:

Water Capacity:25 GalStaterooms:1Holding Tank:15 GalHeads:1

Flag: Poland Captain Cabin: No

Location: Acapulco de Juarez, Guerrero Classifications:

Mexico MCA: ISM:

**Price:** \$139,000 USD

150 Gal

**Fuel Capacity:** 