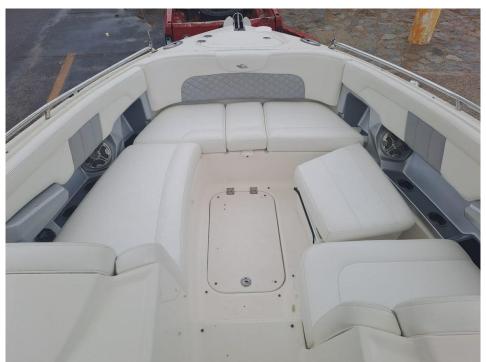

**VAT Paid:** 

Delivery/Model 2015

Year:

Model: 327 SSX

Builder: CHAPARRAL

Type: Boats

Bow Rider

Staterooms:

Water Capacity:25 GalStaterooms:1Holding Tank:15 GalHeads:1

Flag: Poland Captain Cabin: No

Location: Acapulco de Juarez, Guerrero Classifications:

Mexico MCA: ISM:

**Price:** \$139,000 USD

150 Gal

**Fuel Capacity:** 