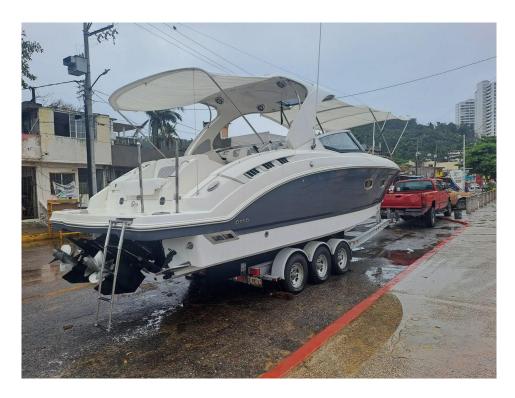

## 2015 Chaparral 327 SSX @ Acapulco

**LOA:** 32' 6" (9.91m)

**Beam:** 10' (3.05m) **Max Draft:** 3' 3" (0.99m)

**Tonnage:** 0.00

Speed:

Flag: Poland

**Location:** Acapulco de Juarez,

Guerrero Mexico

**VAT Paid:** 

Delivery/Model 2015

Year:

Model: 327 SSX

Builder: CHAPARRAL

Type: Boats

Bow Rider

Staterooms:

Fuel Cap: 150 Gal Water Cap: 25 Gal

**Engines:** 2x, Mercruiser, 350 MAG,

300 HP

**Price:** \$139,000 USD

## Additional Specifications For 2015 Chaparral 327 SSX @ Acapulco:

**LOA:** 32' 6" (9.91m) **Delivery/Model** 2015

**Beam:** 10' (3.05m) **Year: Min Draft:** 1' 11" (0.58m) **Year Built:** 2015

Max Draft: 3' 3" (0.99m)

Hull Material: Fiberglass

Builder: CHAPARRAL

Model: 327 SSX

Range At Cruise Type: Boats Bow Rider

Speed: Top: Hardtop

Range At Max Engines: 300 HP,Twin, 2015, I/O,

Speed: Gas/Petrol, Mercruiser, 350 MAG,

450hrs / 450hrs

Water Capacity:25 GalStaterooms:1Holding Tank:15 GalHeads:1

Flag: Poland Captain Cabin: No

Location: Acapulco de Juarez, Guerrero Classifications:

Mexico MCA: ISM:

**Price:** \$139,000 USD

150 Gal

**Fuel Capacity:** 