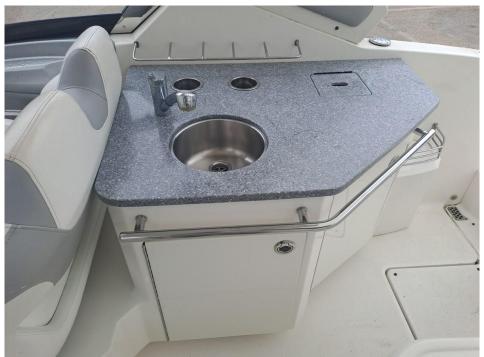

Fuel Cap: 150 Gal Water Cap: 25 Gal

**Engines:** 2x, Mercruiser, 350 MAG,

300 HP

**Price:** \$139,000 USD

Water Capacity:25 GalStaterooms:1Holding Tank:15 GalHeads:1

Flag: Poland Captain Cabin: No

Location: Acapulco de Juarez, Guerrero Classifications:

Mexico MCA: ISM:

**Price:** \$139,000 USD

150 Gal

**Fuel Capacity:** 