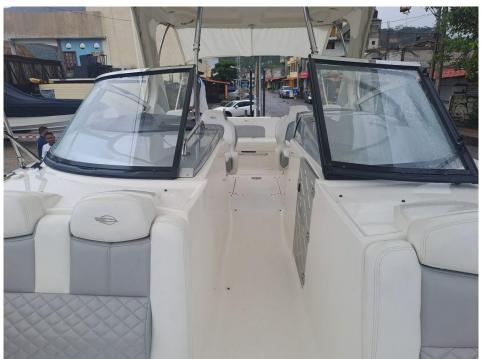

## 2015 Chaparral 327 SSX @ Acapulco

**LOA:** 32' 6" (9.91m)

**Beam:** 10' (3.05m) **Max Draft:** 3' 3" (0.99m)

**Tonnage:** 0.00

Speed:

Flag: Poland

**Location:** Acapulco de Juarez,

Guerrero Mexico

**VAT Paid:** 

Delivery/Model 2015

Year:

Model: 327 SSX

Builder: CHAPARRAL

Type: Boats

Bow Rider

Staterooms:

Hull Material: Fiberglass

Builder: CHAPARRAL

Model: 327 SSX

Range At Cruise Type: Boats Bow Rider

Speed: Top: Hardtop

Range At Max Engines: 300 HP,Twin, 2015, I/O,

Speed: Gas/Petrol, Mercruiser, 350 MAG,

450hrs / 450hrs