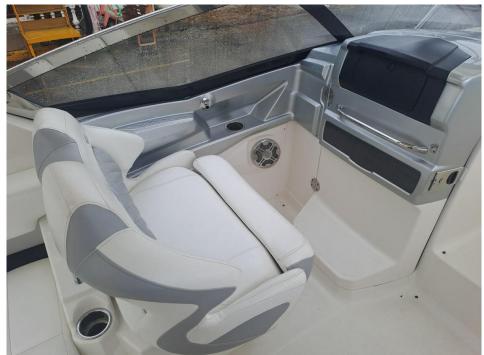

**VAT Paid:** 

Delivery/Model 2015

Year:

Model: 327 SSX

Builder: CHAPARRAL

Type: Boats

Bow Rider

Staterooms:

Water Capacity:25 GalStaterooms:1Holding Tank:15 GalHeads:1

Flag: Poland Captain Cabin: No

Location: Acapulco de Juarez, Guerrero Classifications:

Mexico MCA: ISM:

**Price:** \$139,000 USD

150 Gal

**Fuel Capacity:** 