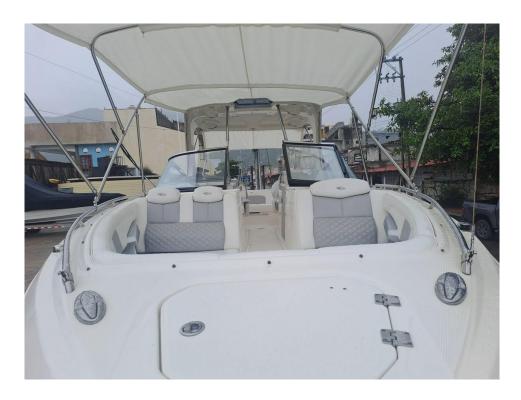

**VAT Paid:** 

Delivery/Model 2015

Year:

Model: 327 SSX

Builder: CHAPARRAL

Type: Boats

Bow Rider

Staterooms:

Water Capacity:25 GalStaterooms:1Holding Tank:15 GalHeads:1

Flag: Poland Captain Cabin: No

Location: Acapulco de Juarez, Guerrero Classifications:

Mexico MCA: ISM:

**Price:** \$139,000 USD

150 Gal

**Fuel Capacity:** 