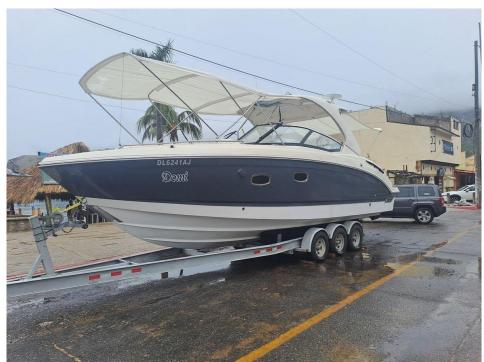

## 2015 Chaparral 327 SSX @ Acapulco

**LOA:** 32' 6" (9.91m)

**Beam:** 10' (3.05m) **Max Draft:** 3' 3" (0.99m)

**Tonnage:** 0.00

Speed:

Flag: Poland

**Location:** Acapulco de Juarez,

Guerrero Mexico

**VAT Paid:** 

Delivery/Model 2015

Year:

Model: 327 SSX

Builder: CHAPARRAL

Type: Boats

Bow Rider

Staterooms:

Fuel Cap: 150 Gal Water Cap: 25 Gal

**Engines:** 2x, Mercruiser, 350 MAG,

300 HP

**Price:** \$139,000 USD

## Additional Specifications For 2015 Chaparral 327 SSX @ Acapulco:

**LOA:** 32' 6" (9.91m) **Delivery/Model** 2015

**Beam:** 10' (3.05m) **Year: Min Draft:** 1' 11" (0.58m) **Year Built:** 2015

Max Draft: 3' 3" (0.99m)

Hull Material: Fiberglass

Builder: CHAPARRAL

Model: 327 SSX

Range At Cruise Type: Boats Bow Rider

Speed: Top: Hardtop

Range At Max Engines: 300 HP,Twin, 2015, I/O,

Speed: Gas/Petrol, Mercruiser, 350 MAG,

450hrs / 450hrs

Water Capacity:25 GalStaterooms:1Holding Tank:15 GalHeads:1

Flag: Poland Captain Cabin: No

Location: Acapulco de Juarez, Guerrero Classifications:

Mexico MCA: ISM:

**Price:** \$139,000 USD

150 Gal

**Fuel Capacity:** 