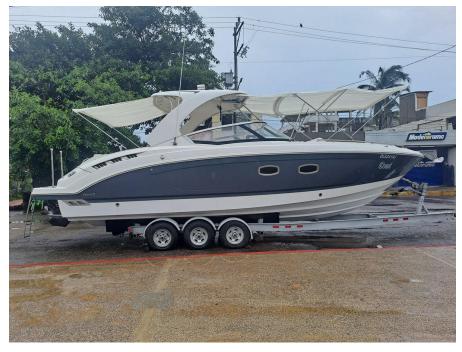

## 2015 Chaparral 327 SSX @ Acapulco

**LOA:** 32' 6" (9.91m)

**Beam:** 10' (3.05m) **Max Draft:** 3' 3" (0.99m)

**Tonnage:** 0.00

Speed:

Flag: Poland

**Location:** Acapulco de Juarez,

Guerrero Mexico

**VAT Paid:** 

Delivery/Model 2015

Year:

Model: 327 SSX

Builder: CHAPARRAL

Type: Boats

Bow Rider

Staterooms:

Fuel Cap: 150 Gal Water Cap: 25 Gal

**Engines:** 2x, Mercruiser, 350 MAG,

300 HP

**Price:** \$139,000 USD

## Additional Specifications For 2015 Chaparral 327 SSX @ Acapulco:

**LOA:** 32' 6" (9.91m) **Delivery/Model** 2015

**Beam:** 10' (3.05m) **Year: Min Draft:** 1' 11" (0.58m) **Year Built:** 2015

Max Draft: 3' 3" (0.99m)

Hull Material: Fiberglass

Builder: CHAPARRAL

Model: 327 SSX

Range At Cruise Type: Boats Bow Rider

Speed: Top: Hardtop

Range At Max Engines: 300 HP,Twin, 2015, I/O,

Speed: Gas/Petrol, Mercruiser, 350 MAG,

450hrs / 450hrs

Water Capacity:25 GalStaterooms:1Holding Tank:15 GalHeads:1

Flag: Poland Captain Cabin: No

Location: Acapulco de Juarez, Guerrero Classifications:

Mexico MCA: ISM:

**Price:** \$139,000 USD

150 Gal

**Fuel Capacity:** 