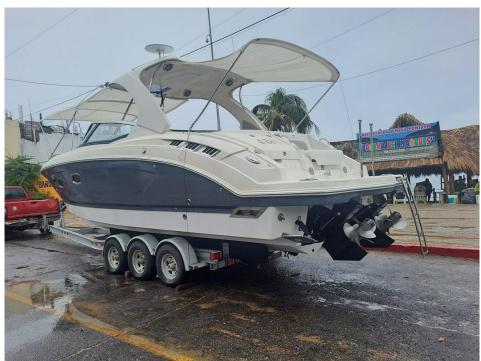

## 2015 Chaparral 327 SSX @ Acapulco

**LOA:** 32' 6" (9.91m)

**Beam:** 10' (3.05m) **Max Draft:** 3' 3" (0.99m)

**Tonnage:** 0.00

Speed:

Flag: Poland

**Location:** Acapulco de Juarez,

Guerrero Mexico

**VAT Paid:** 

Delivery/Model 2015

Year:

Model: 327 SSX

Builder: CHAPARRAL

Type: Boats

Bow Rider

Staterooms:

Fuel Cap: 150 Gal Water Cap: 25 Gal

**Engines:** 2x, Mercruiser, 350 MAG,

300 HP

**Price:** \$139,000 USD

## Additional Specifications For 2015 Chaparral 327 SSX @ Acapulco:

**LOA:** 32' 6" (9.91m) **Delivery/Model** 2015

**Beam:** 10' (3.05m) **Year: Min Draft:** 1' 11" (0.58m) **Year Built:** 2015

Max Draft: 3' 3" (0.99m)

Hull Material: Fiberglass

Builder: CHAPARRAL

Model: 327 SSX

Range At Cruise Type: Boats Bow Rider

Speed: Top: Hardtop

Range At Max Engines: 300 HP,Twin, 2015, I/O,

Speed: Gas/Petrol, Mercruiser, 350 MAG,

450hrs / 450hrs

Water Capacity:25 GalStaterooms:1Holding Tank:15 GalHeads:1

Flag: Poland Captain Cabin: No

Location: Acapulco de Juarez, Guerrero Classifications:

Mexico MCA: ISM:

**Price:** \$139,000 USD

150 Gal

**Fuel Capacity:** 