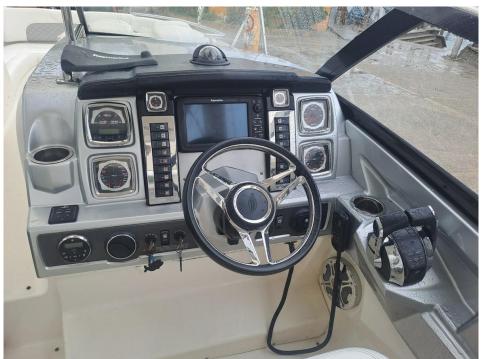

## 2015 Chaparral 327 SSX @ Acapulco

**LOA:** 32' 6" (9.91m)

**Beam:** 10' (3.05m) **Max Draft:** 3' 3" (0.99m)

**Tonnage:** 0.00

Speed:

Flag: Poland

**Location:** Acapulco de Juarez,

Guerrero Mexico

**VAT Paid:** 

Delivery/Model 2015

Year:

Model: 327 SSX

Builder: CHAPARRAL

Type: Boats

Bow Rider

Staterooms:

Fuel Cap: 150 Gal Water Cap: 25 Gal

**Engines:** 2x, Mercruiser, 350 MAG,

300 HP

**Price:** \$139,000 USD

Hull Material: Fiberglass

Builder: CHAPARRAL

Model: 327 SSX

Range At Cruise Type: Boats Bow Rider

Speed: Top: Hardtop

Range At Max Engines: 300 HP,Twin, 2015, I/O,

Speed: Gas/Petrol, Mercruiser, 350 MAG,

450hrs / 450hrs