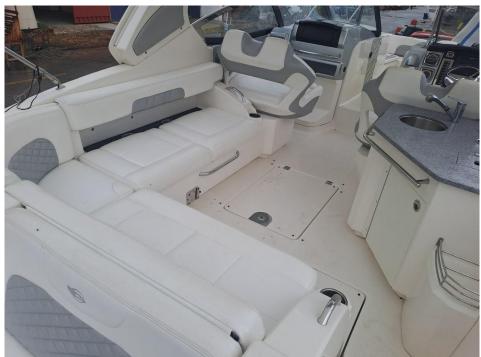

## 2015 Chaparral 327 SSX @ Acapulco

**LOA:** 32' 6" (9.91m)

**Beam:** 10' (3.05m) **Max Draft:** 3' 3" (0.99m)

**Tonnage:** 0.00

Speed:

Flag: Poland

**Location:** Acapulco de Juarez,

Guerrero Mexico

**VAT Paid:** 

Delivery/Model 2015

Year:

Model: 327 SSX

Builder: CHAPARRAL

Type: Boats

Bow Rider

Staterooms:

Fuel Cap: 150 Gal Water Cap: 25 Gal

**Engines:** 2x, Mercruiser, 350 MAG,

300 HP

**Price:** \$139,000 USD

## Additional Specifications For 2015 Chaparral 327 SSX @ Acapulco:

**LOA:** 32' 6" (9.91m) **Delivery/Model** 2015

**Beam:** 10' (3.05m) **Year: Min Draft:** 1' 11" (0.58m) **Year Built:** 2015

Max Draft: 3' 3" (0.99m)

Hull Material: Fiberglass

Builder: CHAPARRAL

Model: 327 SSX

Range At Cruise Type: Boats Bow Rider

Speed: Top: Hardtop

Range At Max Engines: 300 HP,Twin, 2015, I/O,

Speed: Gas/Petrol, Mercruiser, 350 MAG,

450hrs / 450hrs

Water Capacity:25 GalStaterooms:1Holding Tank:15 GalHeads:1

Flag: Poland Captain Cabin: No

Location: Acapulco de Juarez, Guerrero Classifications:

Mexico MCA: ISM:

**Price:** \$139,000 USD

150 Gal

**Fuel Capacity:** 