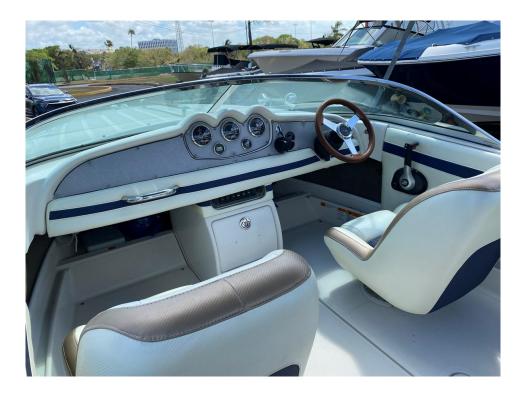

## 2006 Chris Craft Speedster @ Cancun

| LOA:<br>Beam:          | 20' 2" (6.15m)<br>7' 11" (2.41m) | Delivery/Model<br>Year: | 2006                             |
|------------------------|----------------------------------|-------------------------|----------------------------------|
| Max Draft:             | 2' 10" (0.86m)                   | Model:                  | Speedster                        |
| Tonnage:               | 0.00                             | Builder:                | CHRIS-CRAFT                      |
| Speed:                 |                                  | Туре:                   | Boats<br>Bow Rider               |
| Flag:                  | Mexicana                         | Fuel Cap:               | 34 Gal                           |
| Location:<br>VAT Paid: | Cancun, Quintana Roo<br>Mexico   | Engines:                | 1x, Mercruiser, 4.3L MPI, 220 HP |
| VAT Palo:              |                                  | Price:                  | \$35,000 USD                     |

## Additional Specifications For 2006 Chris Craft Speedster @ Cancun:

| LOA:                      | 20' 2" (6.15m)                 |
|---------------------------|--------------------------------|
| Beam:                     | 7' 11" (2.41m)                 |
| Min Draft:                | 1' 6" (0.46m)                  |
| Max Draft:                | 2' 10" (0.86m)                 |
| Hull Material:            | Fiberglass                     |
| Range At Cruise<br>Speed: |                                |
| Range At Max<br>Speed:    |                                |
| Fuel Capacity:            | 34 Gal                         |
| Flag:                     | Mexicana                       |
| Location:                 | Cancun, Quintana Roo<br>Mexico |
| Price:                    | \$35,000 USD                   |

| -                       | -                                                              |
|-------------------------|----------------------------------------------------------------|
| Delivery/Model<br>Year: | 2006                                                           |
| Year Built:             | 2006                                                           |
| Builder:                | CHRIS-CRAFT                                                    |
| Model:                  | Speedster                                                      |
| Туре:                   | Boats Bow Rider                                                |
| Тор:                    | Bimini Top                                                     |
| Engines:                | 220 HP,Single, 2006, I/O,<br>Gas/Petrol, Mercruiser, 4.3L MPI, |
|                         |                                                                |