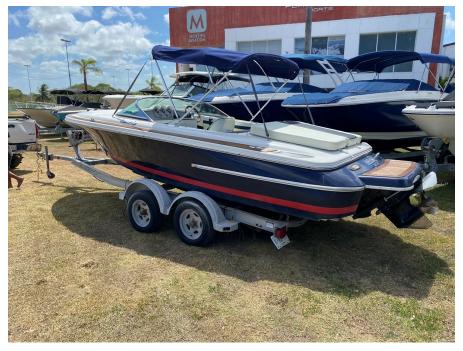

## 2006 Chris Craft Speedster @ Cancun

| LOA:<br>Beam:          | 20' 2" (6.15m)<br>7' 11" (2.41m) | Delivery/Model<br>Year: | 2006                             |
|------------------------|----------------------------------|-------------------------|----------------------------------|
| Max Draft:             | 2' 10" (0.86m)                   | Model:                  | Speedster                        |
| Tonnage:               | 0.00                             | Builder:                | CHRIS-CRAFT                      |
| Speed:                 |                                  | Туре:                   | Boats<br>Bow Rider               |
| Flag:                  | Mexicana                         | Fuel Cap:               | 34 Gal                           |
| Location:<br>VAT Paid: | Cancun, Quintana Roo<br>Mexico   | Engines:                | 1x, Mercruiser, 4.3L MPI, 220 HP |
| VAT Palo:              |                                  | Price:                  | \$35,000 USD                     |

## Additional Specifications For 2006 Chris Craft Speedster @ Cancun:

| LOA:                      | 20' 2" (6.15m)                 |
|---------------------------|--------------------------------|
| Beam:                     | 7' 11" (2.41m)                 |
| Min Draft:                | 1' 6" (0.46m)                  |
| Max Draft:                | 2' 10" (0.86m)                 |
| Hull Material:            | Fiberglass                     |
| Range At Cruise<br>Speed: |                                |
| Range At Max<br>Speed:    |                                |
| Fuel Capacity:            | 34 Gal                         |
| Flag:                     | Mexicana                       |
| Location:                 | Cancun, Quintana Roo<br>Mexico |
| Price:                    | \$35,000 USD                   |

| -                       | -                                                              |
|-------------------------|----------------------------------------------------------------|
| Delivery/Model<br>Year: | 2006                                                           |
| Year Built:             | 2006                                                           |
| Builder:                | CHRIS-CRAFT                                                    |
| Model:                  | Speedster                                                      |
| Туре:                   | Boats Bow Rider                                                |
| Тор:                    | Bimini Top                                                     |
| Engines:                | 220 HP,Single, 2006, I/O,<br>Gas/Petrol, Mercruiser, 4.3L MPI, |
|                         |                                                                |