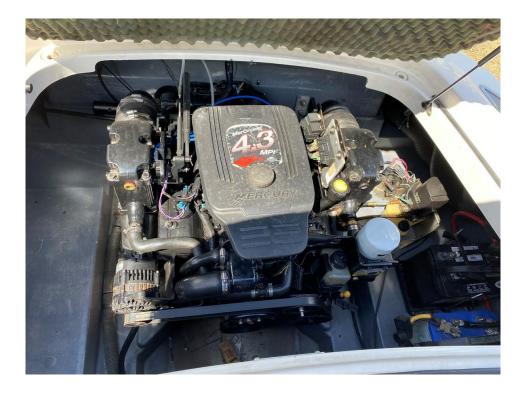

## 2006 Chris Craft Speedster @ Cancun

| LOA:<br>Beam:          | 20' 2" (6.15m)<br>7' 11" (2.41m) | Delivery/Model<br>Year: | 2006                             |
|------------------------|----------------------------------|-------------------------|----------------------------------|
| Max Draft:             | 2' 10" (0.86m)                   | Model:                  | Speedster                        |
| Tonnage:               | 0.00                             | Builder:                | CHRIS-CRAFT                      |
| Speed:                 |                                  | Туре:                   | Boats<br>Bow Rider               |
| Flag:                  | Mexicana                         | Fuel Cap:               | 34 Gal                           |
| Location:<br>VAT Paid: | Cancun, Quintana Roo<br>Mexico   | Engines:                | 1x, Mercruiser, 4.3L MPI, 220 HP |
| VAT Palo:              |                                  | Price:                  | \$35,000 USD                     |

| -                       | -                                                              |
|-------------------------|----------------------------------------------------------------|
| Delivery/Model<br>Year: | 2006                                                           |
| Year Built:             | 2006                                                           |
| Builder:                | CHRIS-CRAFT                                                    |
| Model:                  | Speedster                                                      |
| Туре:                   | Boats Bow Rider                                                |
| Тор:                    | Bimini Top                                                     |
| Engines:                | 220 HP,Single, 2006, I/O,<br>Gas/Petrol, Mercruiser, 4.3L MPI, |
|                         |                                                                |