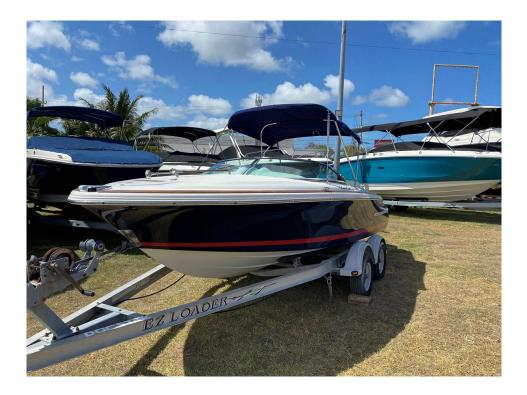

## 2006 Chris Craft Speedster @ Cancun

| LOA:<br>Beam:          | 20' 2" (6.15m)<br>7' 11" (2.41m) | Delivery/Model<br>Year: | 2006                             |
|------------------------|----------------------------------|-------------------------|----------------------------------|
| Max Draft:             | 2' 10" (0.86m)                   | Model:                  | Speedster                        |
| Tonnage:               | 0.00                             | Builder:                | CHRIS-CRAFT                      |
| Speed:                 |                                  | Туре:                   | Boats<br>Bow Rider               |
| Flag:                  | Mexicana                         | Fuel Cap:               | 34 Gal                           |
| Location:<br>VAT Paid: | Cancun, Quintana Roo<br>Mexico   | Engines:                | 1x, Mercruiser, 4.3L MPI, 220 HP |
| VAT Palo:              |                                  | Price:                  | \$35,000 USD                     |

## Additional Specifications For 2006 Chris Craft Speedster @ Cancun:

| LOA:                      | 20' 2" (6.15m)                 |
|---------------------------|--------------------------------|
| Beam:                     | 7' 11" (2.41m)                 |
| Min Draft:                | 1' 6" (0.46m)                  |
| Max Draft:                | 2' 10" (0.86m)                 |
| Hull Material:            | Fiberglass                     |
| Range At Cruise<br>Speed: |                                |
| Range At Max<br>Speed:    |                                |
| Fuel Capacity:            | 34 Gal                         |
| Flag:                     | Mexicana                       |
| Location:                 | Cancun, Quintana Roo<br>Mexico |
| Price:                    | \$35,000 USD                   |

| -                       | -                                                              |
|-------------------------|----------------------------------------------------------------|
| Delivery/Model<br>Year: | 2006                                                           |
| Year Built:             | 2006                                                           |
| Builder:                | CHRIS-CRAFT                                                    |
| Model:                  | Speedster                                                      |
| Туре:                   | Boats Bow Rider                                                |
| Тор:                    | Bimini Top                                                     |
| Engines:                | 220 HP,Single, 2006, I/O,<br>Gas/Petrol, Mercruiser, 4.3L MPI, |
|                         |                                                                |