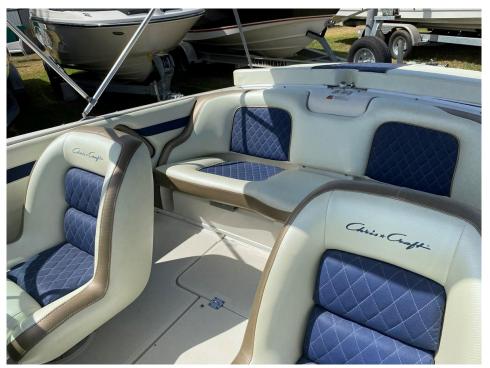

## 2006 Chris Craft Speedster @ Cancun

| LOA:<br>Beam:          | 20' 2" (6.15m)<br>7' 11" (2.41m) | Delivery/Model<br>Year: | 2006                             |
|------------------------|----------------------------------|-------------------------|----------------------------------|
| Max Draft:             | 2' 10" (0.86m)                   | Model:                  | Speedster                        |
| Tonnage:               | 0.00                             | Builder:                | CHRIS-CRAFT                      |
| Speed:                 |                                  | Туре:                   | Boats<br>Bow Rider               |
| Flag:                  | Mexicana                         | Fuel Cap:               | 34 Gal                           |
| Location:<br>VAT Paid: | Cancun, Quintana Roo<br>Mexico   | Engines:                | 1x, Mercruiser, 4.3L MPI, 220 HP |
| VAT Palo:              |                                  | Price:                  | \$35,000 USD                     |

## Additional Specifications For 2006 Chris Craft Speedster @ Cancun:

| LOA:                      | 20' 2" (6.15m)                 |
|---------------------------|--------------------------------|
| Beam:                     | 7' 11" (2.41m)                 |
| Min Draft:                | 1' 6" (0.46m)                  |
| Max Draft:                | 2' 10" (0.86m)                 |
| Hull Material:            | Fiberglass                     |
| Range At Cruise<br>Speed: |                                |
| Range At Max<br>Speed:    |                                |
| Fuel Capacity:            | 34 Gal                         |
| Flag:                     | Mexicana                       |
| Location:                 | Cancun, Quintana Roo<br>Mexico |
| Price:                    | \$35,000 USD                   |

| -                       | -                                                              |
|-------------------------|----------------------------------------------------------------|
| Delivery/Model<br>Year: | 2006                                                           |
| Year Built:             | 2006                                                           |
| Builder:                | CHRIS-CRAFT                                                    |
| Model:                  | Speedster                                                      |
| Туре:                   | Boats Bow Rider                                                |
| Тор:                    | Bimini Top                                                     |
| Engines:                | 220 HP,Single, 2006, I/O,<br>Gas/Petrol, Mercruiser, 4.3L MPI, |
|                         |                                                                |