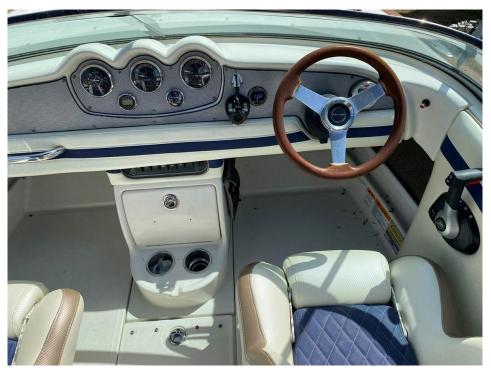

## 2006 Chris Craft Speedster @ Cancun

| LOA:<br>Beam:          | 20' 2" (6.15m)<br>7' 11" (2.41m) | Delivery/Model<br>Year: | 2006                             |
|------------------------|----------------------------------|-------------------------|----------------------------------|
| Max Draft:             | 2' 10" (0.86m)                   | Model:                  | Speedster                        |
| Tonnage:               | 0.00                             | Builder:                | CHRIS-CRAFT                      |
| Speed:                 |                                  | Туре:                   | Boats<br>Bow Rider               |
| Flag:                  | Mexicana                         | Fuel Cap:               | 34 Gal                           |
| Location:<br>VAT Paid: | Cancun, Quintana Roo<br>Mexico   | Engines:                | 1x, Mercruiser, 4.3L MPI, 220 HP |
| VAT Palo:              |                                  | Price:                  | \$35,000 USD                     |

## Additional Specifications For 2006 Chris Craft Speedster @ Cancun:

| LOA:                      | 20' 2" (6.15m)                 |
|---------------------------|--------------------------------|
| Beam:                     | 7' 11" (2.41m)                 |
| Min Draft:                | 1' 6" (0.46m)                  |
| Max Draft:                | 2' 10" (0.86m)                 |
| Hull Material:            | Fiberglass                     |
| Range At Cruise<br>Speed: |                                |
| Range At Max<br>Speed:    |                                |
| Fuel Capacity:            | 34 Gal                         |
| Flag:                     | Mexicana                       |
| Location:                 | Cancun, Quintana Roo<br>Mexico |
| Price:                    | \$35,000 USD                   |

| -                       | -                                                              |
|-------------------------|----------------------------------------------------------------|
| Delivery/Model<br>Year: | 2006                                                           |
| Year Built:             | 2006                                                           |
| Builder:                | CHRIS-CRAFT                                                    |
| Model:                  | Speedster                                                      |
| Туре:                   | Boats Bow Rider                                                |
| Тор:                    | Bimini Top                                                     |
| Engines:                | 220 HP,Single, 2006, I/O,<br>Gas/Petrol, Mercruiser, 4.3L MPI, |
|                         |                                                                |