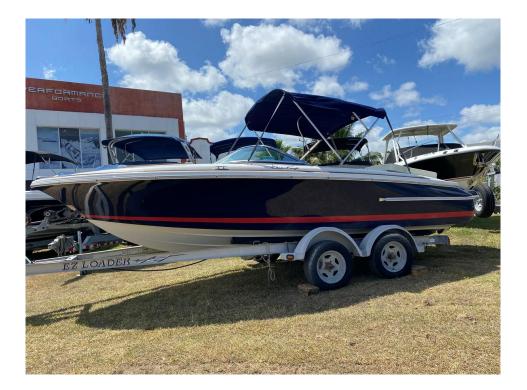

## 2006 Chris Craft Speedster @ Cancun

| LOA:<br>Beam:          | 20' 2" (6.15m)<br>7' 11" (2.41m) | Delivery/Model<br>Year: | 2006                             |
|------------------------|----------------------------------|-------------------------|----------------------------------|
| Max Draft:             | 2' 10" (0.86m)                   | Model:                  | Speedster                        |
| Tonnage:               | 0.00                             | Builder:                | CHRIS-CRAFT                      |
| Speed:                 |                                  | Туре:                   | Boats<br>Bow Rider               |
| Flag:                  | Mexicana                         | Fuel Cap:               | 34 Gal                           |
| Location:<br>VAT Paid: | Cancun, Quintana Roo<br>Mexico   | Engines:                | 1x, Mercruiser, 4.3L MPI, 220 HP |
| VAT Palo:              |                                  | Price:                  | \$35,000 USD                     |

## Additional Specifications For 2006 Chris Craft Speedster @ Cancun:

| LOA:                      | 20' 2" (6.15m)                 |
|---------------------------|--------------------------------|
| Beam:                     | 7' 11" (2.41m)                 |
| Min Draft:                | 1' 6" (0.46m)                  |
| Max Draft:                | 2' 10" (0.86m)                 |
| Hull Material:            | Fiberglass                     |
| Range At Cruise<br>Speed: |                                |
| Range At Max<br>Speed:    |                                |
| Fuel Capacity:            | 34 Gal                         |
| Flag:                     | Mexicana                       |
| Location:                 | Cancun, Quintana Roo<br>Mexico |
| Price:                    | \$35,000 USD                   |

| -                       | -                                                              |
|-------------------------|----------------------------------------------------------------|
| Delivery/Model<br>Year: | 2006                                                           |
| Year Built:             | 2006                                                           |
| Builder:                | CHRIS-CRAFT                                                    |
| Model:                  | Speedster                                                      |
| Туре:                   | Boats Bow Rider                                                |
| Тор:                    | Bimini Top                                                     |
| Engines:                | 220 HP,Single, 2006, I/O,<br>Gas/Petrol, Mercruiser, 4.3L MPI, |
|                         |                                                                |