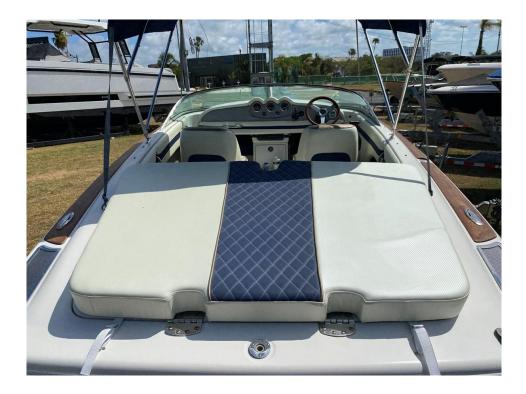

## 2006 Chris Craft Speedster @ Cancun

| LOA:<br>Beam:          | 20' 2" (6.15m)<br>7' 11" (2.41m) | Delivery/Model<br>Year: | 2006                             |
|------------------------|----------------------------------|-------------------------|----------------------------------|
| Max Draft:             | 2' 10" (0.86m)                   | Model:                  | Speedster                        |
| Tonnage:               | 0.00                             | Builder:                | CHRIS-CRAFT                      |
| Speed:                 |                                  | Туре:                   | Boats<br>Bow Rider               |
| Flag:                  | Mexicana                         | Fuel Cap:               | 34 Gal                           |
| Location:<br>VAT Paid: | Cancun, Quintana Roo<br>Mexico   | Engines:                | 1x, Mercruiser, 4.3L MPI, 220 HP |
| VAT Palo:              |                                  | Price:                  | \$35,000 USD                     |

## Additional Specifications For 2006 Chris Craft Speedster @ Cancun:

| LOA:                      | 20' 2" (6.15m)                 |
|---------------------------|--------------------------------|
| Beam:                     | 7' 11" (2.41m)                 |
| Min Draft:                | 1' 6" (0.46m)                  |
| Max Draft:                | 2' 10" (0.86m)                 |
| Hull Material:            | Fiberglass                     |
| Range At Cruise<br>Speed: |                                |
| Range At Max<br>Speed:    |                                |
| Fuel Capacity:            | 34 Gal                         |
| Flag:                     | Mexicana                       |
| Location:                 | Cancun, Quintana Roo<br>Mexico |
| Price:                    | \$35,000 USD                   |

| -                       | -                                                              |
|-------------------------|----------------------------------------------------------------|
| Delivery/Model<br>Year: | 2006                                                           |
| Year Built:             | 2006                                                           |
| Builder:                | CHRIS-CRAFT                                                    |
| Model:                  | Speedster                                                      |
| Туре:                   | Boats Bow Rider                                                |
| Тор:                    | Bimini Top                                                     |
| Engines:                | 220 HP,Single, 2006, I/O,<br>Gas/Petrol, Mercruiser, 4.3L MPI, |
|                         |                                                                |