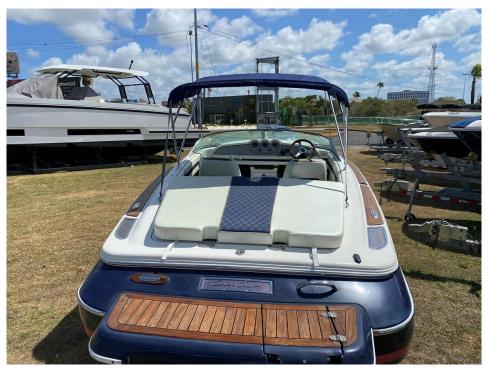

## 2006 Chris Craft Speedster @ Cancun

| LOA:<br>Beam:          | 20' 2" (6.15m)<br>7' 11" (2.41m) | Delivery/Model<br>Year: | 2006                             |
|------------------------|----------------------------------|-------------------------|----------------------------------|
| Max Draft:             | 2' 10" (0.86m)                   | Model:                  | Speedster                        |
| Tonnage:               | 0.00                             | Builder:                | CHRIS-CRAFT                      |
| Speed:                 |                                  | Туре:                   | Boats<br>Bow Rider               |
| Flag:                  | Mexicana                         | Fuel Cap:               | 34 Gal                           |
| Location:<br>VAT Paid: | Cancun, Quintana Roo<br>Mexico   | Engines:                | 1x, Mercruiser, 4.3L MPI, 220 HP |
| VAT Palo:              |                                  | Price:                  | \$35,000 USD                     |

## Additional Specifications For 2006 Chris Craft Speedster @ Cancun:

| LOA:                      | 20' 2" (6.15m)                 |
|---------------------------|--------------------------------|
| Beam:                     | 7' 11" (2.41m)                 |
| Min Draft:                | 1' 6" (0.46m)                  |
| Max Draft:                | 2' 10" (0.86m)                 |
| Hull Material:            | Fiberglass                     |
| Range At Cruise<br>Speed: |                                |
| Range At Max<br>Speed:    |                                |
| Fuel Capacity:            | 34 Gal                         |
| Flag:                     | Mexicana                       |
| Location:                 | Cancun, Quintana Roo<br>Mexico |
| Price:                    | \$35,000 USD                   |

| -                       | -                                                              |
|-------------------------|----------------------------------------------------------------|
| Delivery/Model<br>Year: | 2006                                                           |
| Year Built:             | 2006                                                           |
| Builder:                | CHRIS-CRAFT                                                    |
| Model:                  | Speedster                                                      |
| Туре:                   | Boats Bow Rider                                                |
| Тор:                    | Bimini Top                                                     |
| Engines:                | 220 HP,Single, 2006, I/O,<br>Gas/Petrol, Mercruiser, 4.3L MPI, |
|                         |                                                                |