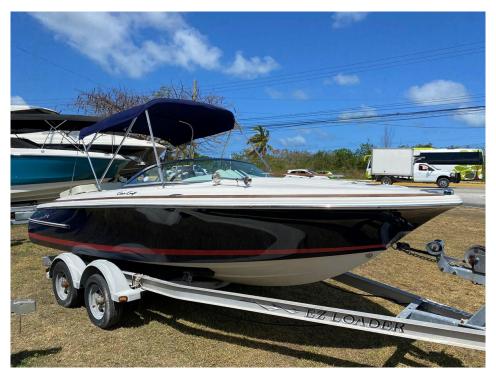

## 2006 Chris Craft Speedster @ Cancun

| LOA:<br>Beam:          | 20' 2" (6.15m)<br>7' 11" (2.41m) | Delivery/Model<br>Year: | 2006                             |
|------------------------|----------------------------------|-------------------------|----------------------------------|
| Max Draft:             | 2' 10" (0.86m)                   | Model:                  | Speedster                        |
| Tonnage:               | 0.00                             | Builder:                | CHRIS-CRAFT                      |
| Speed:                 |                                  | Туре:                   | Boats<br>Bow Rider               |
| Flag:                  | Mexicana                         | Fuel Cap:               | 34 Gal                           |
| Location:<br>VAT Paid: | Cancun, Quintana Roo<br>Mexico   | Engines:                | 1x, Mercruiser, 4.3L MPI, 220 HP |
| VAT Palo:              |                                  | Price:                  | \$35,000 USD                     |

## Additional Specifications For 2006 Chris Craft Speedster @ Cancun:

| LOA:                      | 20' 2" (6.15m)                 |
|---------------------------|--------------------------------|
| Beam:                     | 7' 11" (2.41m)                 |
| Min Draft:                | 1' 6" (0.46m)                  |
| Max Draft:                | 2' 10" (0.86m)                 |
| Hull Material:            | Fiberglass                     |
| Range At Cruise<br>Speed: |                                |
| Range At Max<br>Speed:    |                                |
| Fuel Capacity:            | 34 Gal                         |
| Flag:                     | Mexicana                       |
| Location:                 | Cancun, Quintana Roo<br>Mexico |
| Price:                    | \$35,000 USD                   |

| -                       | -                                                              |
|-------------------------|----------------------------------------------------------------|
| Delivery/Model<br>Year: | 2006                                                           |
| Year Built:             | 2006                                                           |
| Builder:                | CHRIS-CRAFT                                                    |
| Model:                  | Speedster                                                      |
| Туре:                   | Boats Bow Rider                                                |
| Тор:                    | Bimini Top                                                     |
| Engines:                | 220 HP,Single, 2006, I/O,<br>Gas/Petrol, Mercruiser, 4.3L MPI, |
|                         |                                                                |