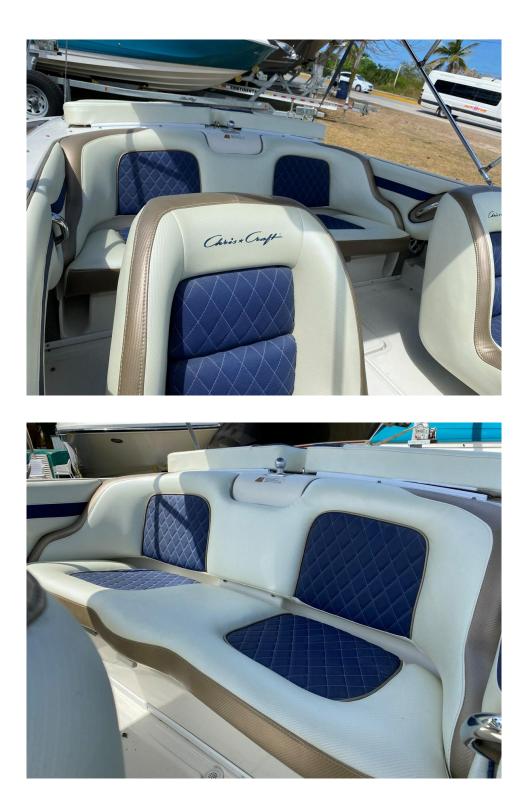

## 2006 Chris Craft Speedster @ Cancun

| LOA:<br>Beam:          | 20' 2" (6.15m)<br>7' 11" (2.41m) | Delivery/Model<br>Year: | 2006                             |
|------------------------|----------------------------------|-------------------------|----------------------------------|
| Max Draft:             | 2' 10" (0.86m)                   | Model:                  | Speedster                        |
| Tonnage:               | 0.00                             | Builder:                | CHRIS-CRAFT                      |
| Speed:                 |                                  | Туре:                   | Boats<br>Bow Rider               |
| Flag:                  | Mexicana                         | Fuel Cap:               | 34 Gal                           |
| Location:<br>VAT Paid: | Cancun, Quintana Roo<br>Mexico   | Engines:                | 1x, Mercruiser, 4.3L MPI, 220 HP |
| VAT Palo:              |                                  | Price:                  | \$35,000 USD                     |

## Additional Specifications For 2006 Chris Craft Speedster @ Cancun:

| LOA:                      | 20' 2" (6.15m)                 |
|---------------------------|--------------------------------|
| Beam:                     | 7' 11" (2.41m)                 |
| Min Draft:                | 1' 6" (0.46m)                  |
| Max Draft:                | 2' 10" (0.86m)                 |
| Hull Material:            | Fiberglass                     |
| Range At Cruise<br>Speed: |                                |
| Range At Max<br>Speed:    |                                |
| Fuel Capacity:            | 34 Gal                         |
| Flag:                     | Mexicana                       |
| Location:                 | Cancun, Quintana Roo<br>Mexico |
| Price:                    | \$35,000 USD                   |

| -                       | -                                                              |
|-------------------------|----------------------------------------------------------------|
| Delivery/Model<br>Year: | 2006                                                           |
| Year Built:             | 2006                                                           |
| Builder:                | CHRIS-CRAFT                                                    |
| Model:                  | Speedster                                                      |
| Туре:                   | Boats Bow Rider                                                |
| Тор:                    | Bimini Top                                                     |
| Engines:                | 220 HP,Single, 2006, I/O,<br>Gas/Petrol, Mercruiser, 4.3L MPI, |
|                         |                                                                |