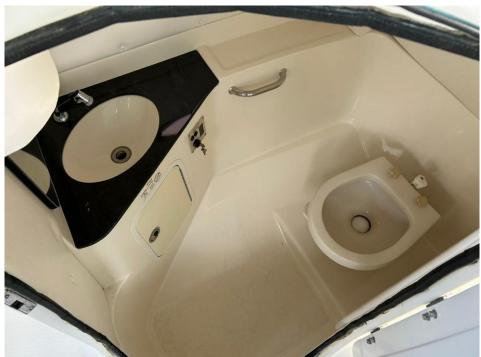

**Type:** Boats Bow Rider

**Top:** Bimini Top

**Engines:** 380 HP, Single, 2012, I/O,

Gas/Petrol, Mercruiser, 8.2L MAG

DTS, 644hrs

Heads: 1

Captain Cabin: No

Classifications: MCA: ISM:

## **ADDITIONAL EQUIPMENT**

Cockpit Cover W/ Tonneau Cover
Forward Bimini Top & Boot
Smarttow Speed
VHF Radio W/Antenna
GPS Garmin Map 640 Chart Plotter
Premier stereo upgrade
Air compressor
Bow Filler Cushion
Refrigerator 12V
Macerator w/ seacock interlock
Vacuum Flush head w/ holding tank
Fire supression system-automatic
Windlass Rope/ Chain Galvanized Anchor
Int'l trailer-aluminum w/bunk