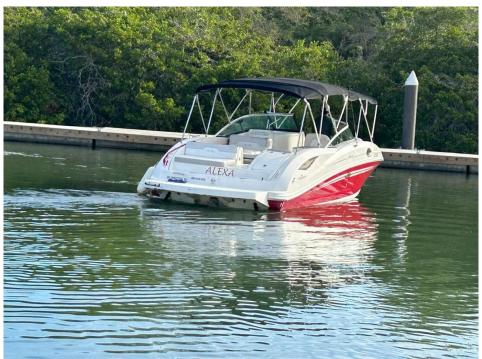

## 2012 Sea Ray 300 Sundeck @ Puerto Vallarta ROJA

LOA: 30' (9.14m)

Beam: 9' 1" (2.77m)

Max Draft: 3' 3" (0.99m)

**Tonnage:** 0.00

Speed:

**Location:** Puerto Vallarta, Jalisco

Mexico

VAT Paid: No Duty Paid

Delivery/Model 2012

Year:

Model: 300 Sundeck

Builder: SEA RAY

Type: Boats

**Bow Rider** 

Fuel Cap: 93 Gal

Water Cap: 24 Gal

**Engines:** 1x, Mercruiser, 8.2L MAG

DTS, 380 HP

**Price:** \$60,000 USD