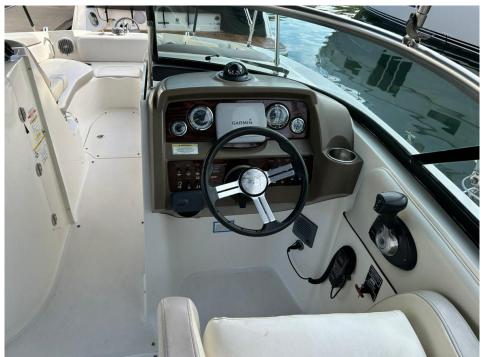

VAT Paid: No Duty Paid

Delivery/Model 2012

Year:

Model: 300 Sundeck

Builder: SEA RAY

Type: Boats

**Bow Rider** 

Fuel Cap: 93 Gal

**Type:** Boats Bow Rider

**Top:** Bimini Top

**Engines:** 380 HP, Single, 2012, I/O,

Gas/Petrol, Mercruiser, 8.2L MAG

DTS, 644hrs

Heads: 1

Captain Cabin: No

Classifications: MCA: ISM:

## **ADDITIONAL EQUIPMENT**

Cockpit Cover W/ Tonneau Cover
Forward Bimini Top & Boot
Smarttow Speed
VHF Radio W/Antenna
GPS Garmin Map 640 Chart Plotter
Premier stereo upgrade
Air compressor
Bow Filler Cushion
Refrigerator 12V
Macerator w/ seacock interlock
Vacuum Flush head w/ holding tank
Fire supression system-automatic
Windlass Rope/ Chain Galvanized Anchor
Int'l trailer-aluminum w/bunk