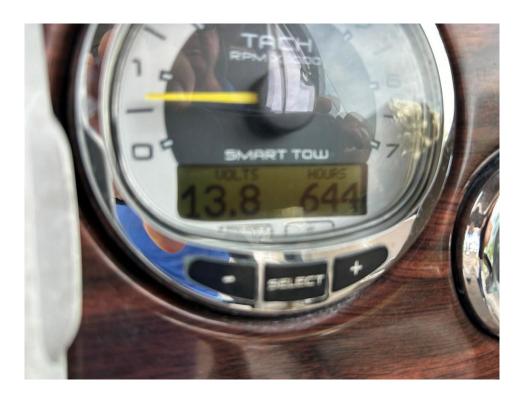

**Type:** Boats Bow Rider

**Top:** Bimini Top

**Engines:** 380 HP, Single, 2012, I/O,

Gas/Petrol, Mercruiser, 8.2L MAG

DTS, 644hrs

Heads: 1

Captain Cabin: No

Classifications: MCA: ISM:

## **ADDITIONAL EQUIPMENT**

Cockpit Cover W/ Tonneau Cover
Forward Bimini Top & Boot
Smarttow Speed
VHF Radio W/Antenna
GPS Garmin Map 640 Chart Plotter
Premier stereo upgrade
Air compressor
Bow Filler Cushion
Refrigerator 12V
Macerator w/ seacock interlock
Vacuum Flush head w/ holding tank
Fire supression system-automatic
Windlass Rope/ Chain Galvanized Anchor
Int'l trailer-aluminum w/bunk