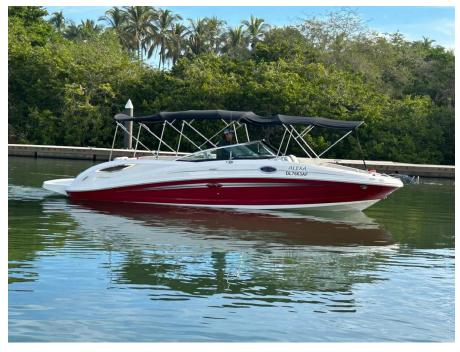

## 2012 Sea Ray 300 Sundeck @ Puerto Vallarta ROJA

LOA: 30' (9.14m)

Beam: 9' 1" (2.77m)

Max Draft: 3' 3" (0.99m)

**Tonnage:** 0.00

Speed:

**Location:** Puerto Vallarta, Jalisco

Mexico

VAT Paid: No Duty Paid

Delivery/Model 2012

Year:

Model: 300 Sundeck

Builder: SEA RAY

Type: Boats

**Bow Rider** 

Fuel Cap: 93 Gal

Water Cap: 24 Gal

**Engines:** 1x, Mercruiser, 8.2L MAG

DTS, 380 HP

**Price:** \$60,000 USD