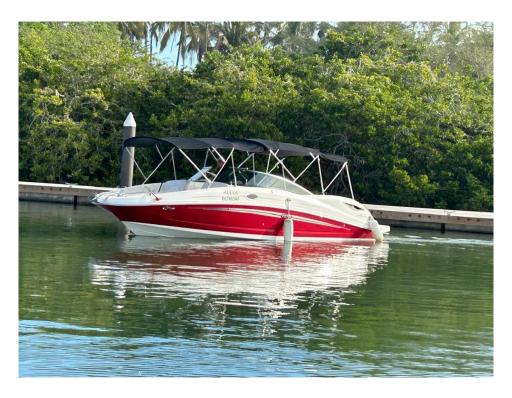

## 2012 Sea Ray 300 Sundeck @ Puerto Vallarta ROJA

LOA: 30' (9.14m)

Beam: 9' 1" (2.77m)

Max Draft: 3' 3" (0.99m)

**Tonnage:** 0.00

Speed:

**Location:** Puerto Vallarta, Jalisco

Mexico

VAT Paid: No Duty Paid

Delivery/Model 2012

Year:

Model: 300 Sundeck

Builder: SEA RAY

Type: Boats

**Bow Rider** 

Fuel Cap: 93 Gal

Water Cap: 24 Gal

**Engines:** 1x, Mercruiser, 8.2L MAG

DTS, 380 HP

**Price:** \$60,000 USD