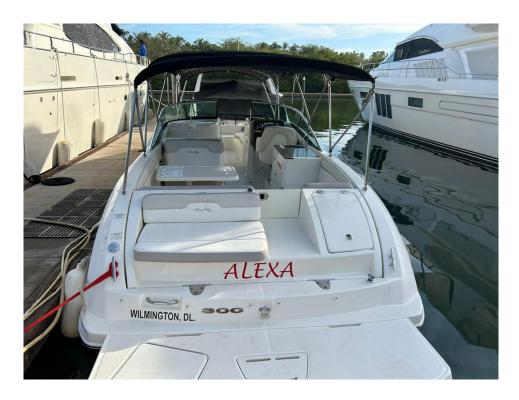

## 2012 Sea Ray 300 Sundeck @ Puerto Vallarta ROJA

LOA: 30' (9.14m)

Beam: 9' 1" (2.77m)

Max Draft: 3' 3" (0.99m)

**Tonnage:** 0.00

Speed:

**Location:** Puerto Vallarta, Jalisco

Mexico

VAT Paid: No Duty Paid

Delivery/Model 2012

Year:

Model: 300 Sundeck

Builder: SEA RAY

Type: Boats

**Bow Rider** 

Fuel Cap: 93 Gal

Water Cap: 24 Gal

**Engines:** 1x, Mercruiser, 8.2L MAG

DTS, 380 HP

**Price:** \$60,000 USD