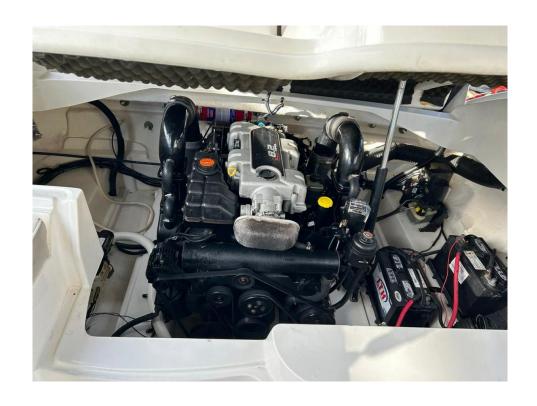

Water Cap: 24 Gal

**Engines:** 1x, Mercruiser, 8.2L MAG

DTS, 380 HP

**Price:** \$60,000 USD

**Type:** Boats Bow Rider

**Top:** Bimini Top

**Engines:** 380 HP, Single, 2012, I/O,

Gas/Petrol, Mercruiser, 8.2L MAG

DTS, 644hrs

Heads: 1

Captain Cabin: No

Classifications: MCA: ISM: