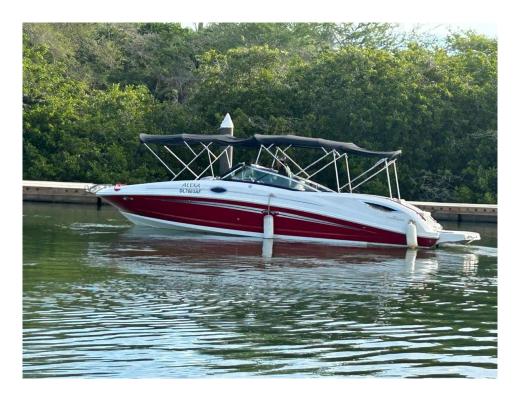

## 2012 Sea Ray 300 Sundeck @ Puerto Vallarta ROJA

LOA: 30' (9.14m)

Beam: 9' 1" (2.77m)

Max Draft: 3' 3" (0.99m)

**Tonnage:** 0.00

Speed:

**Location:** Puerto Vallarta, Jalisco

Mexico

VAT Paid: No Duty Paid

Delivery/Model 2012

Year:

Model: 300 Sundeck

Builder: SEA RAY

Type: Boats

**Bow Rider** 

Fuel Cap: 93 Gal

Water Cap: 24 Gal

**Engines:** 1x, Mercruiser, 8.2L MAG

DTS, 380 HP

**Price:** \$60,000 USD