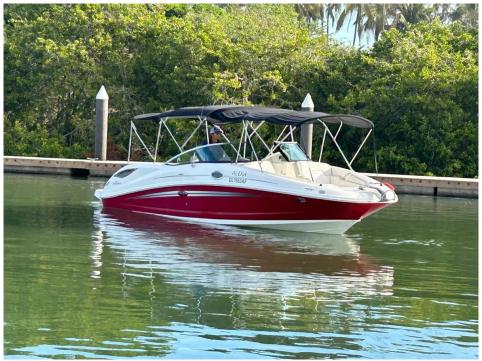

## 2012 Sea Ray 300 Sundeck @ Puerto Vallarta ROJA

LOA: 30' (9.14m)

Beam: 9' 1" (2.77m)

Max Draft: 3' 3" (0.99m)

**Tonnage:** 0.00

Speed:

**Location:** Puerto Vallarta, Jalisco

Mexico

VAT Paid: No Duty Paid

Delivery/Model 2012

Year:

Model: 300 Sundeck

Builder: SEA RAY

Type: Boats

**Bow Rider** 

Fuel Cap: 93 Gal

Water Cap: 24 Gal

**Engines:** 1x, Mercruiser, 8.2L MAG

DTS, 380 HP

**Price:** \$60,000 USD